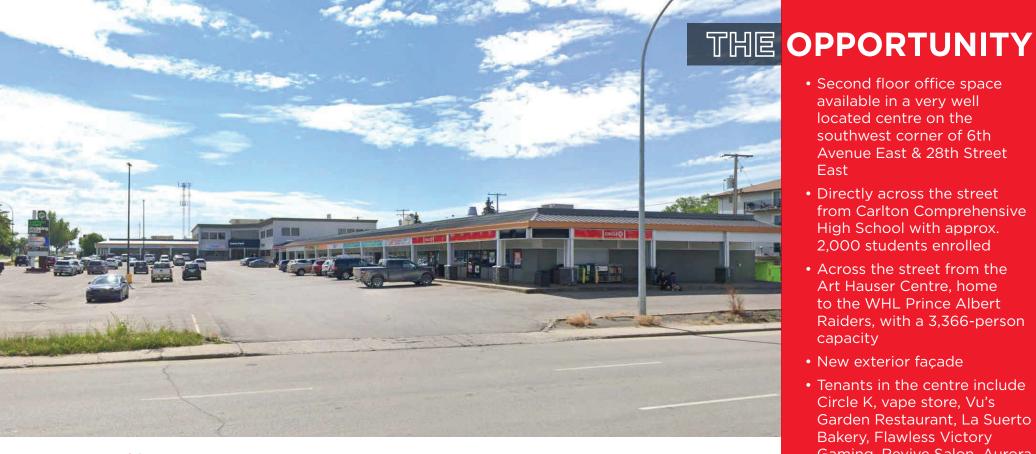

#### **VEHICLES PER DAY**

13,880 on 6 Avenue in front of property in 2019

- Second floor office space available in a very well located centre on the southwest corner of 6th Avenue East & 28th Street East
- Directly across the street from Carlton Comprehensive High School with approx. 2.000 students enrolled
- · Across the street from the Art Hauser Centre, home to the WHL Prince Albert Raiders, with a 3,366-person capacity
- New exterior façade
- Tenants in the centre include Circle K, vape store, Vu's Garden Restaurant, La Suerto Bakery, Flawless Victory Gaming, Revive Salon, Aurora Dental and Domino's Pizza
- Excellent visibility, access and parking
- Office spaces available from 800 SF up to 2,500 SF