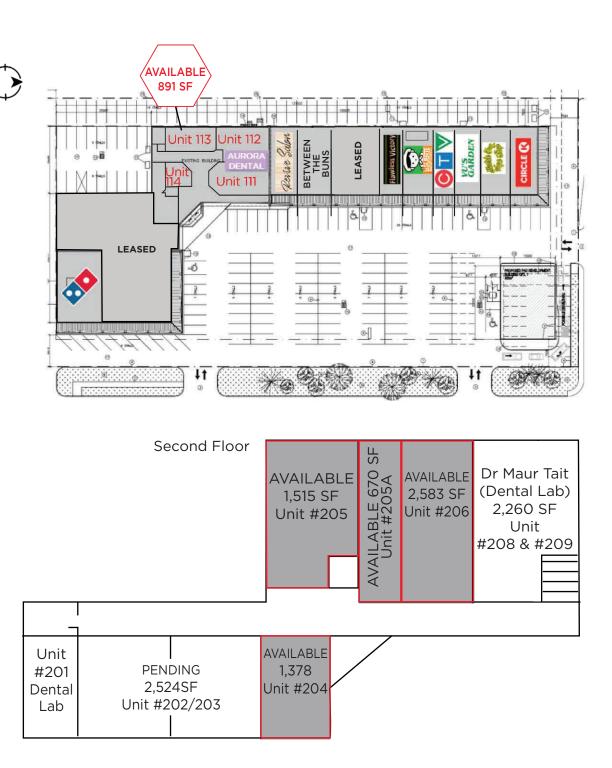

#### SECOND FLOOR

Unit 201: South Hill Dental Lab Unit 202/203: 2,524 SF - Pending

Unit 204: 1,378 SF

Unit 205: Vacant, 1,515 SF Unit 205A: Vacant, 670 SF Unit 206: Vacant, 2,583 SF

Unit 208 & 209: Dental Lab, 2,260 SF Second Floor Basic Rent : \$14.00 Per SF