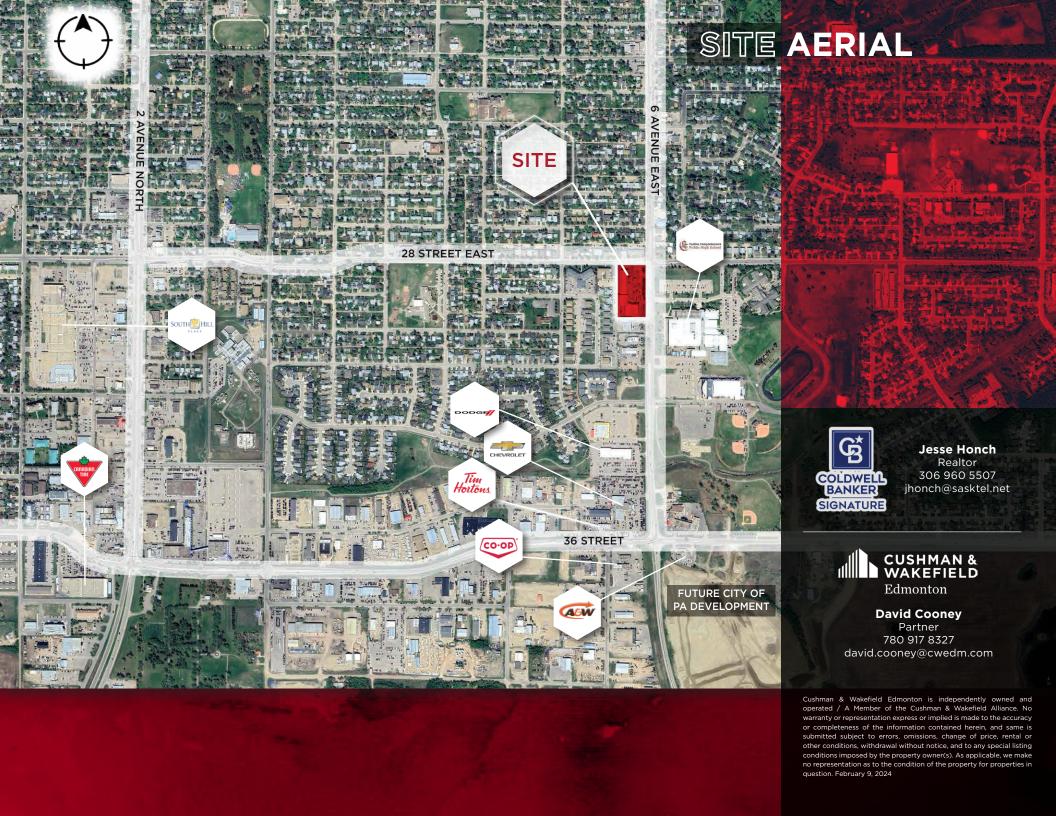

### **FOR LEASE**

# CARLTON COURT 2805 6 AVENUE E, PRINCE ALBERT, SK

Jesse Honch Coldwell Banker Signature Realtor 306 960 5507 jhonch@sasktel.net

David Cooney
Cushman & Wakefield
Edmonton
Partner
780 917 8327
david.cooney@cwedm.com

#### **VEHICLES PER DAY**

13,880 on 6 Avenue in front of property in 2019

- Second floor office space available in a very well located centre on the southwest corner of 6th Avenue East & 28th Street East
- Directly across the street from Carlton Comprehensive High School with approx. 2.000 students enrolled
- · Across the street from the Art Hauser Centre, home to the WHL Prince Albert Raiders, with a 3,366-person capacity
- New exterior façade
- Tenants in the centre include Circle K, vape store, Vu's Garden Restaurant, La Suerto Bakery, Flawless Victory Gaming, Revive Salon, Aurora Dental and Domino's Pizza
- Excellent visibility, access and parking
- Office spaces available from 800 SF up to 2,500 SF