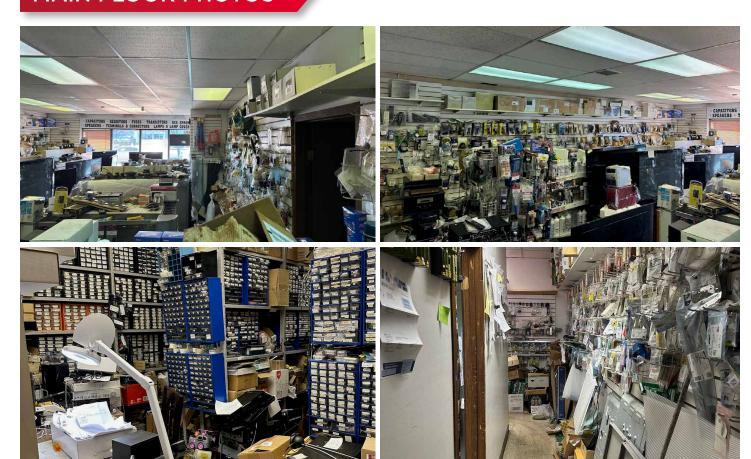

*Legal Description:** Condo Plan 792 2761, Unit 3

**Zoning:** IM (Medium Industrial)

Neighbourhood: Alberta Park Industrial

**Building Size:** 2,295.94 SF

**Built:** 1978

Parking Area: 5 assigned stalls plus the area directly behind the

double doors at rear

**Loading:** (1) 10' x 12' grade level loading

Ceiling Height: 20' clear

Available Area: 1st Floor retail & warehouse: 1,666.36 SF

Second floor offices, boardroom washroom:

629.07 SF

Available:

Power:

**Construction Type:** 

**HVAC:** 

**Added Heating:** 

**Price Reduced:** 

**Condo Fees:** 

Taxes:

60 days notice

225 Amps, 120/240 Volts (TBC)

Concrete block and steel beam (TBC)

Roof top heating and cooling unit

Suspended gas furnace in warehouse

\$399,000

\$795.45/month

\$9,569.45 (2022)

# MAIN FLOOR PHOTOS



## **SECOND FLOOR PHOTOS**











#### Seif Jiwaji

Senior Associate 780 643 2141 seif.jiwaji@cwedm.com