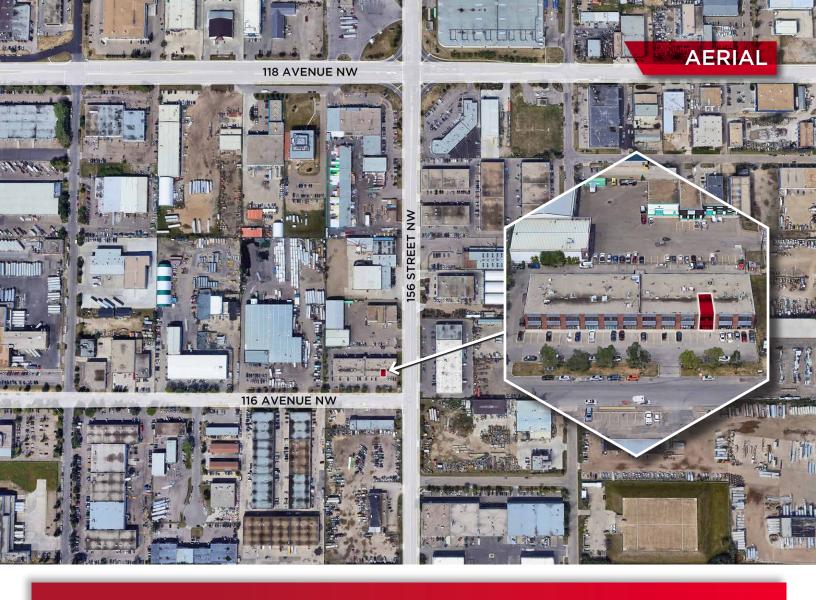

## **PROPERTY DETAILS**

Municipal Address: 15608 - 116 Avenue NW, Edmonton, AB

**Legal Description:** Condo Plan 792 2761, Unit 3

**Zoning:** IM (Medium Industrial)

Neighbourhood: Alberta Park Industrial

**Building Size:** 2,295.94 SF

**Built:** 1978

Parking Area: 5 assigned stalls plus the area directly behind the

double doors at rear

**Loading:** (1) 10' x 12' grade level loading

Ceiling Height: 20' clear

Available Area: 1st Floor retail & warehouse: 1,666.36 SF