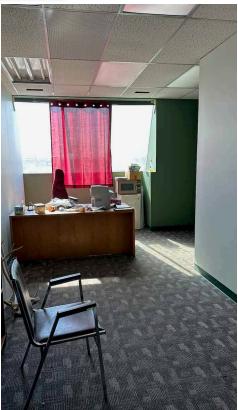

792 2761, Unit 3

**Zoning:** IM (Medium Industrial)

Neighbourhood: Alberta Park Industrial

**Building Size:** 2,295.94 SF

**Built:** 1978

Parking Area: 5 assigned stalls plus the area directly behind the

double doors at rear

**Loading:** (1) 10' x 12' grade level loading

Ceiling Height: 20' clear

Available Area: 1st Floor retail & warehouse: 1,666.36 SF

Second floor offices, boardroom washroom:

629.07 SF

Available:

Power:

**Construction Type:** 

**HVAC:** 

**Added Heating:** 

**Price Reduced:** 

**Condo Fees:** 

Taxes:

60 days notice

225 Amps, 120/240 Volts (TBC)

Concrete block and steel beam (TBC)

Roof top heating and cooling unit

Suspended gas furnace in warehouse

\$399,000

\$795.45/month

\$9,569.45 (2022)

# MAIN FLOOR PHOTOS



## **SECOND FLOOR PHOTOS**











#### Seif Jiwaji

Senior Associate 780 643 2141 seif.jiwaji@cwedm.com