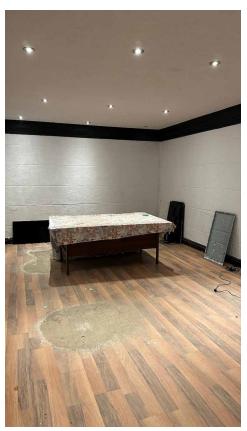

92 2761, Unit 3

**Zoning:** IM (Medium Industrial)

Neighbourhood: Alberta Park Industrial

**Building Size:** 2,295.94 SF

**Built:** 1978

Parking Area: 5 assigned stalls plus the area directly behind the

double doors at rear

**Loading:** (1) 10' x 12' grade level loading

Ceiling Height: 20' clear

Available Area: 1st Floor retail & warehouse: 1,666.36 SF

Second floor offices, boardroom washroom:

629.07 SF

Available:

Power:

**Construction Type:** 

**HVAC:** 

**Added Heating:** 

**Price Reduced:** 

**Condo Fees:** 

Taxes:

60 days notice

225 Amps, 120/240 Volts (TBC)

Concrete block and steel beam (TBC)

Roof top heating and cooling unit

Suspended gas furnace in warehouse

\$399,000

\$795.45/month

\$9,569.45 (2022)

# MAIN FLOOR PHOTOS



## **SECOND FLOOR PHOTOS**











#### Seif Jiwaji

Senior Associate 780 643 2141 seif.jiwaji@cwedm.com