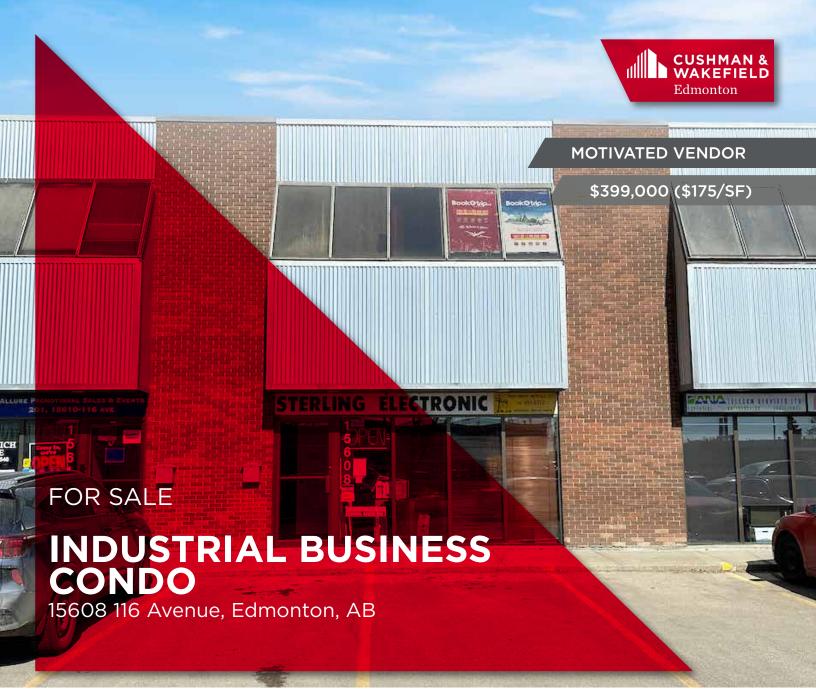

### HIGH EXPOSURE RETAIL/WAREHOUSE

#### PROPERTY HIGHLIGHTS

- 2,295 SF (registered condo plan size) retail shop, work area and warehouse storage.
- Several offices developed as addition on the second floor of approximately 1,000 SF more or less.
- Two washrooms, one per floor.
- Direct exposure to 156th Street (a main North/South artery), and immediate access to Yellowhead Trail or 111th Avenue.

## **PROPERTY DETAILS**

Municipal Address: 15608 - 116 Avenue NW, Edmonton, AB

**Legal Description:** Condo Plan 792 2761, Unit 3

**Zoning:** IM (Medium Industrial)

Neighbourhood: Alberta Park Industrial

**Building Size:** 2,295.94 SF

**Condo Fees:** 

Taxes:

60 days notice

225 Amps, 120/240 Volts (TBC)

Concrete block and steel beam (TBC)

Roof top heating and cooling unit

Suspended gas furnace in warehouse

\$399,000