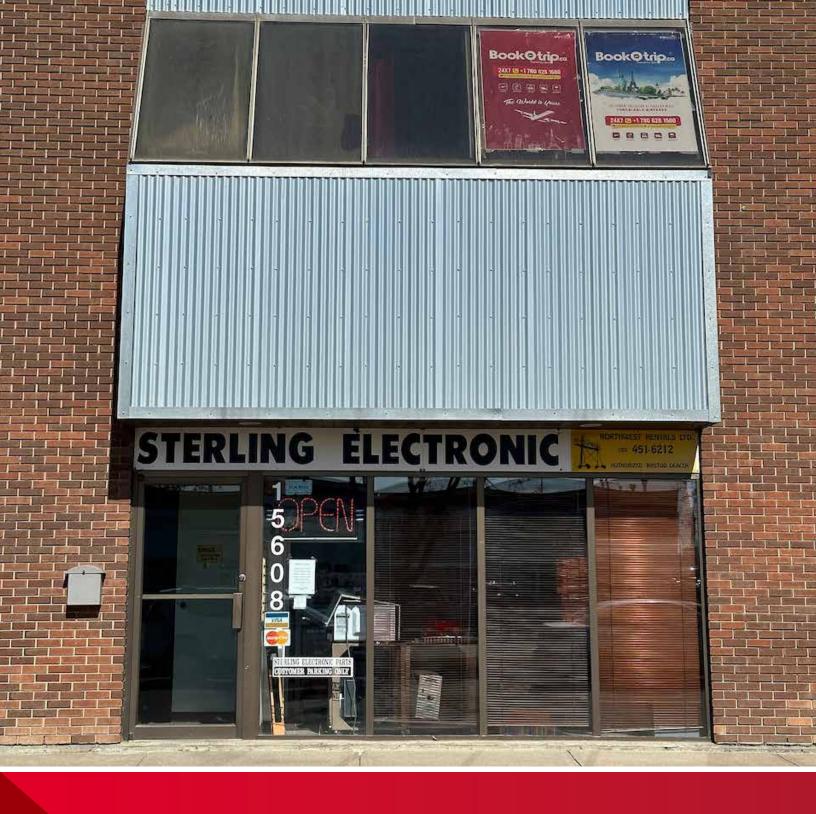

### HIGH EXPOSURE RETAIL/WAREHOUSE

## **PROPERTY DETAILS**

Municipal Address: 15608 - 116 Avenue NW, Edmonton, AB

**Legal Description:** Condo Plan 792 2761, Unit 3

**Zoning:** IM (Medium Industrial)

Neighbourhood: Alberta Park Industrial

**Building Size:** 2,295.94 SF