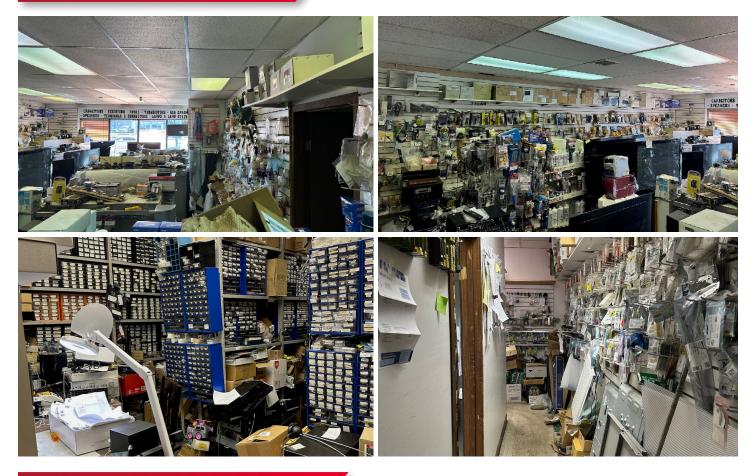

clear 1st Floor retail & warehouse: 1,666.36 SF

> Second floor offices, boardroom washroom:

629.07 SF

| Available:         | 60 days notice                      |
|--------------------|-------------------------------------|
| Power:             | 225 Amps, 120/240 Volts<br>(TBC)    |
| Construction Type: | Concrete block and steel beam (TBC) |
| HVAC:              | Roof top heating and cooling unit   |
| Added Heating:     | Suspended gas furnace in warehouse  |
| Price:             | \$429,000                           |
| Condo Fees:        | \$795.45/month                      |
| Taxes:             | \$9,569.45 (2022)                   |
|                    |                                     |
|                    |                                     |

## MAIN FLOOR PHOTOS



## SECOND FLOOR PHOTOS











**Seif Jiwaji** Senior Associate 780 643 2141 seif.jiwaji@cwedm.com

Cushman & Wakefield Edmonton is independently owned and operated / A Member of the Cushman & Wakefield Alliance. No warranty or representation, express or implied, is made to the accuracy or completeness of the information contained herein, and same is submitted subject to errors, omissions, change of price;rental of or ther conditions, withdrawal without notice, and to any special listing conditions imposed by the property owner(s). As applicable, we make ne representation as to the condition of the property or properties in question. April 21, 2023