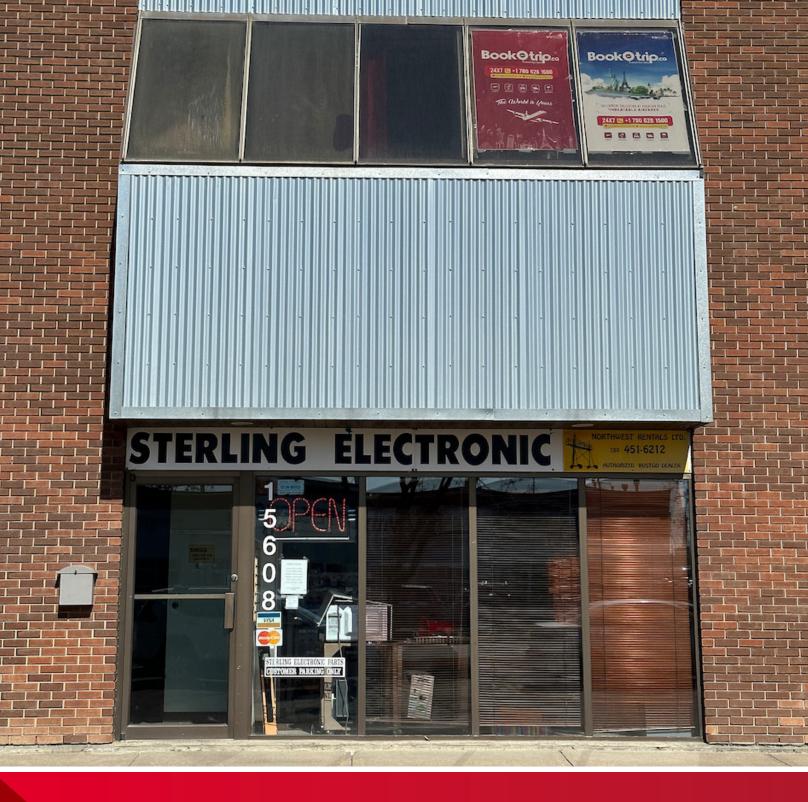

# INDUSTRIAL BUSINESS CONDO

15608 116 Avenue, Edmonton, AB

#### HIGH EXPOSURE RETAIL/WAREHOUSE

#### **PROPERTY DETAILS**

**Municipal Address:** 

Legal Description:

Zoning:

Neighbourhood:

**Building Size:** 

Built:

Parking Area:

Loading:

**Ceiling Height:** 

Available Area:

15608 - 116 Avenue NW, Edmonton, AB Condo Plan 792 2761, Unit 3 IM (Medium Industrial) Alberta Park Industrial 2,295.94 SF 1978 5 assigned stalls plus the area directly behind the double doors at rear (1) 10' x 12' grade level loading 20' clear 1st Floor retail & warehouse: 1,666.36 SF