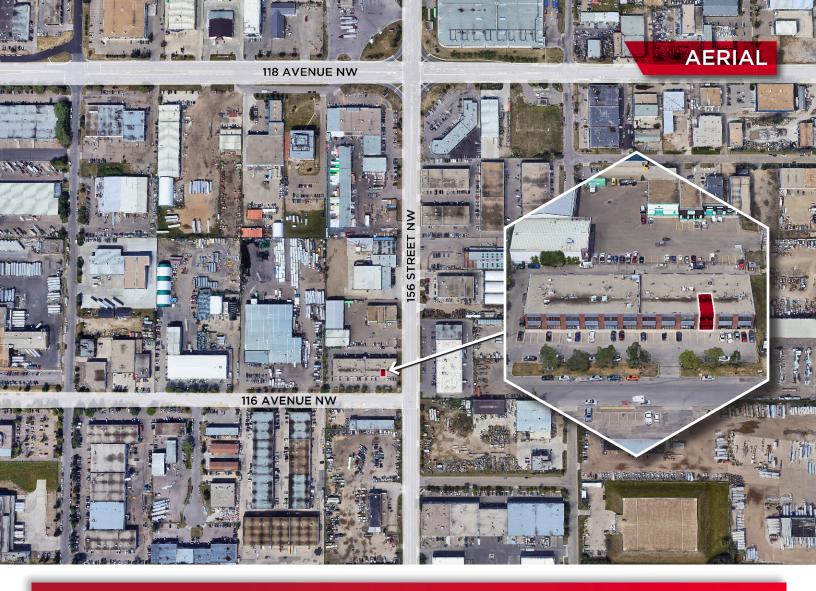

# INDUSTRIAL BUSINESS CONDO

15608 116 Avenue, Edmonton, AB

### **PROPERTY HIGHLIGHTS**

- 2,295 SF (registered condo plan size) retail shop, work area and warehouse storage.
- Several offices developed as addition on the second floor of approximately 1,000 SF more or less.
- Two washrooms, one per floor.
- Direct exposure to 156th Street (a main North/South artery), and immediate access to Yellowhead Trail or 111th Avenue.

#### **PROPERTY DETAILS**

**Municipal Address:** 

Legal Description:

Zoning:

Neighbourhood:

**Building Size:** 

Built:

Parking Area:

Loading:

**Ceiling Height:** 

Available Area:

15608 - 116 Avenue NW, Edmonton, AB Condo Plan 792 2761, Unit 3 IM (Medium Industrial) Alberta Park Industrial 2,295.94 SF 1978 5 assigned stalls plus the area directly behind the double doors at rear (1) 10' x 12' grade level loading 20' clear 1st Floor retail & warehouse: 1,666.36 SF