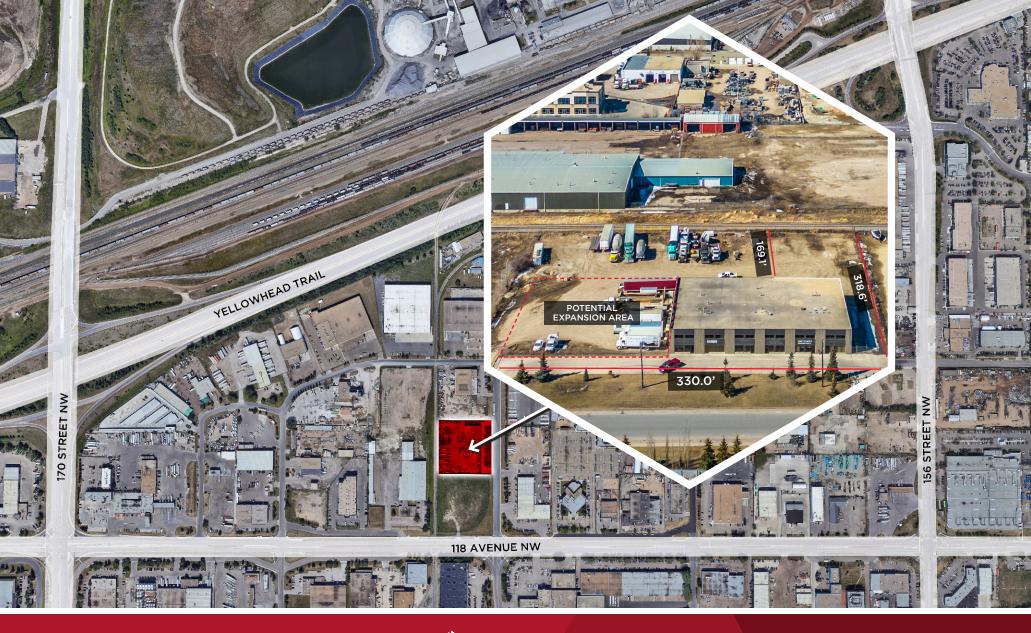

Potential to increase building size and/or demise existing building into multiple bays

Close proximity to arterial roads (118 Avenue, 170 Street, Yellowhead Trail, 156 Street)

#### **PROPERTY DETAILS**

MUNICIPAL ADDRESS 12010 163 Street, Edmonton, AB

LEGAL DESCRIPTION Plan 4321RS, Block 2, Lot 2

**ZONING** IM - Medium Industrial

YEAR BUILT 1977

SITE SIZE 2.41 Acres

SITE COVERAGE RATIO