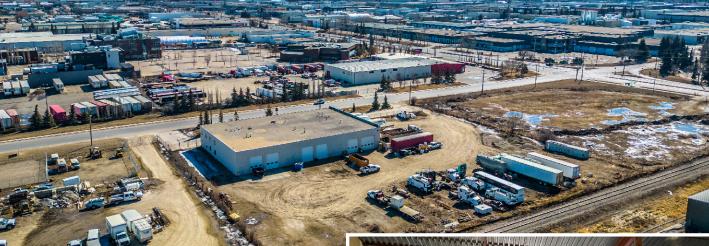

# FOR SALE FREESTANDING BUILDING WITH HEAVY DUTY YARD 12010-163 Street, Edmonton, AB

**REDUCED PRICE** 

THIS PHOTO HAS BEEN EDITED TO REMOVE CLUTTER PREVIOUSLY ON SITE

CUSHMAN & WAKEFIELD Edmonton Suite 2700, TD Tower 10088 - 102 Avenue Edmonton, AB T5J 2Z1 www.cwedm.com

# THE OPPORTUNITY

Freestanding building with heavy duty fenced & graveled yard

Building demised into 3 separate bays with main floor and second floor office

Multiple access points & large marshalling area

Potential to increase building size and/or demise existing building into multiple bays

Close proximity to arterial roads (118 Avenue, 170 Street, Yellowhead Trail, 156 Street)

#### **PROPERTY DETAILS**

MUNICIPAL ADDRESS 12010 163 Street, Edmonton, AB

LEGAL DESCRIPTION Plan 4321RS, Block 2, Lot 2

**ZONING** IM - Medium Industrial

YEAR BUILT 1977

SITE SIZE 2.41 Acres

SITE COVERAGE RATIO