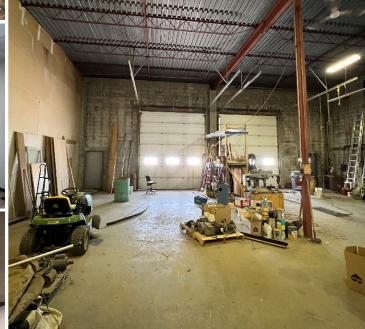

# THE OPPORTUNITY

Freestanding building with heavy duty fenced & graveled yard

Building demised into 3 separate bays with main floor and second floor office

Multiple access points & large marshalling area

BUILDING SIZE 14,400 SF

**POWER** To be confirmed

LOADING DOORS (5) 12'x14 Grade (1) 16'x14' Grade

**CEILING HEIGHT** 18' (joist) - 20' (roof)

LIGHTING Halide

HEATING Gas fire units

SUMPS Yes