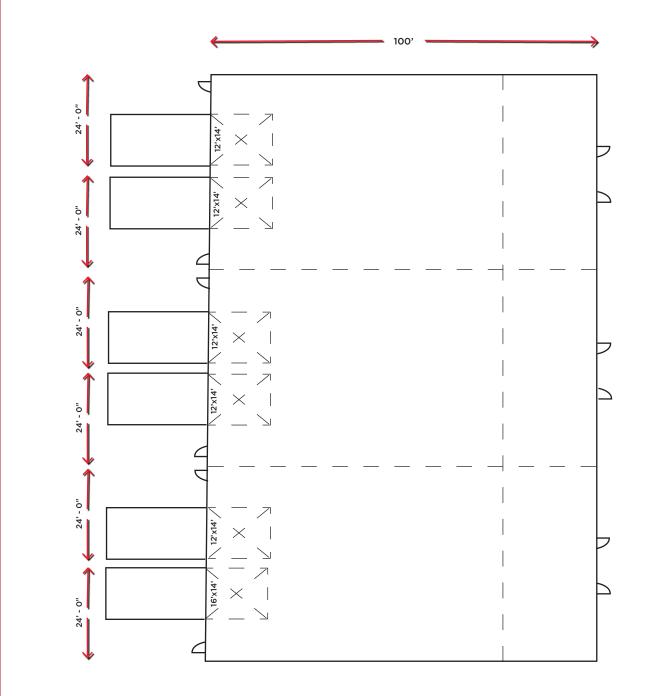

BUILDING SIZE 14,400 SF

**POWER** To be confirmed

LOADING DOORS (5) 12'x14 Grade (1) 16'x14' Grade

**CEILING HEIGHT** 18' (joist) - 20' (roof)

LIGHTING Halide

HEATING Gas fire units

SUMPS Yes

## MAIN FLOOR PLAN

Jeff Drouin Deslauriers Senior Associate 780 701 3289 jeff.deslauriers@cwedm.com Zeshan Qureshi CPA, CA Partner 780 238 4576 zeshan.gureshi@cwedm.com Mark Bowman Associate 780 702 4256 mark.bowman@cwedm.com Jamie L Bhatti Royal Lepage Arteam Realty 780 245 4644 jamie@bhattirealty.com