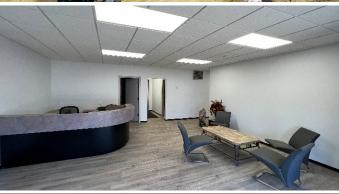

# THE OPPORTUNITY

Freestanding building with heavy duty fenced & graveled yard

Building demised into 3 separate bays with main floor and second floor office

Multiple access points & large marshalling area