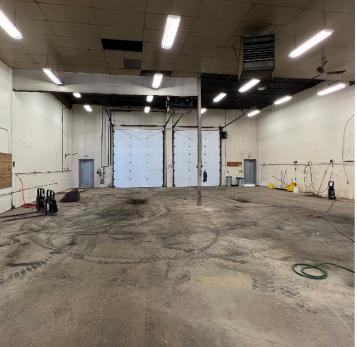

# THE OPPORTUNITY

Freestanding building with heavy duty fenced & graveled yard

Building demised into 3 separate bays with main floor and second floor office

Multiple access points & large marshalling area

BUILDING SIZE 14,400 SF

**POWER** To be confirmed

LOADING DOORS (5) 12'x14 Grade (1) 16'x14' Grade

**CEILING HEIGHT** 18' (joist) - 20' (roof)

LIGHTING Halide

HEATING Gas fire units

SUMPS Yes