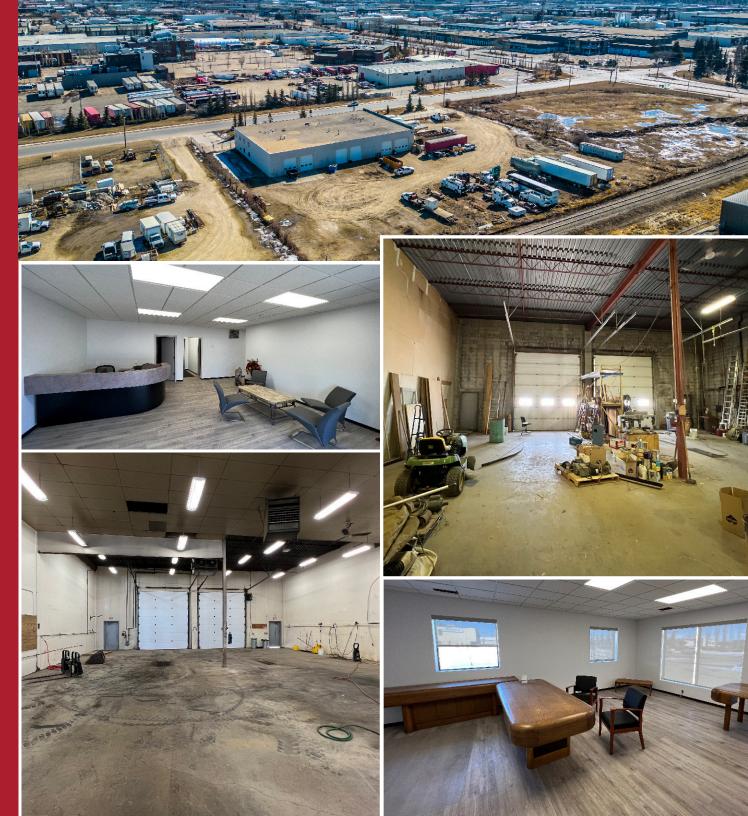

## THE OPPORTUNITY

- Freestanding building with heavy duty fenced & graveled yard.
- Building demised into 3 separate bays with main floor and second floor office.
- Multiple access points & large marshalling area.
- Low site coverage.
- Great opportunity for owner/users.
- Potential to increase building size and/or demise existing building into multiple bays.
- Close proximity to arterial roads (118 Avenue, 170 Street, Yellowhead Trail, 156 Street).

SITE SIZE 2.41 Acres

SITE COVERAGE RATIO

BUILDING SIZE 14,400 SF

**POWER** To be confirmed

LOADING DOORS (5) 12'x14 Grade (1) 16'x14' Grade

**CEILING HEIGHT** 18' (joist) - 20' (roof)

LIGHTING Halide

**HEATING** Gas fire units