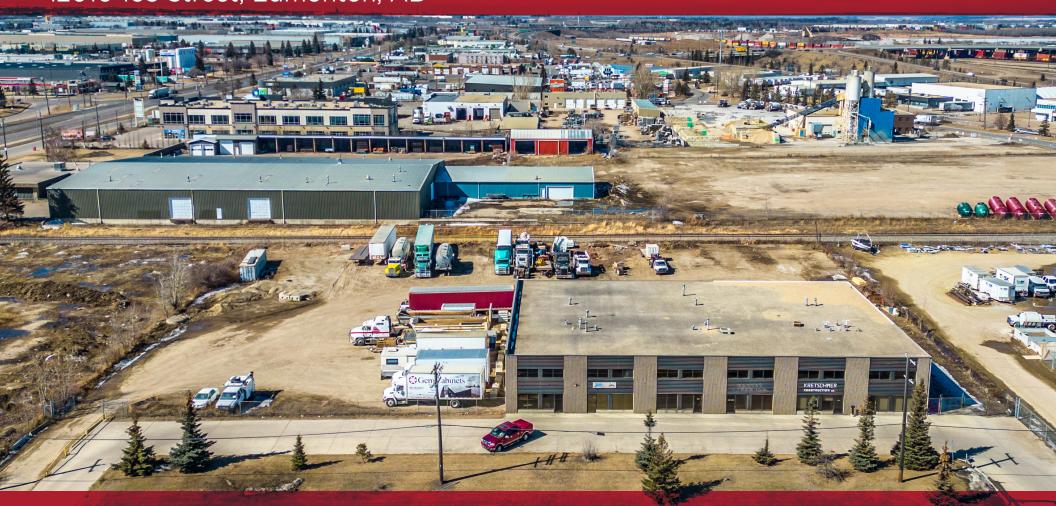

## FOR SALE FREESTANDING BUILDING WITH HEAVY DUTY YARD 12010 163 Street, Edmonton, AB

CUSHMAN & WAKEFIELD Edmonton Suite 2700, TD Tower 10088 - 102 Avenue Edmonton, AB T5J 2Z1 www.cwedm.com

Jeff Drouin Deslauriers Senior Associate 780 701 3289 jeff.deslauriers@cwedm.com Zeshan Qureshi CPA, CA Partner 780 238 4576 zeshan.qureshi@cwedm.com Mark Bowman Associate 780 702 4256 mark.bowman@cwedm.com **Jamie L Bhatti** Royal Lepage Arteam Realty 780 245 4644 jamie@bhattirealty.com

## THE OPPORTUNITY

- Freestanding building with heavy duty fenced & graveled yard.
- Building demised into 3 separate bays with main floor and second floor office.
- Multiple access points & large marshalling area.
- Low site coverage.
- Great opportunity for owner/users.
- Potential to increase building size and/or demise existing building into multiple bays.
- Close proximity to arterial roads (118 Avenue, 170 Street, Yellowhead Trail, 156 Street).

## **PROPERTY DETAILS**

MUNICIPAL ADDRESS 12010 163 Street, Edmonton, AB

LEGAL DESCRIPTION Plan 4321RS, Block 2, Lot 2

**ZONING** IM - Medium Industrial

**YEAR BUILT** 1977

MARKET Carleton Square Industrial