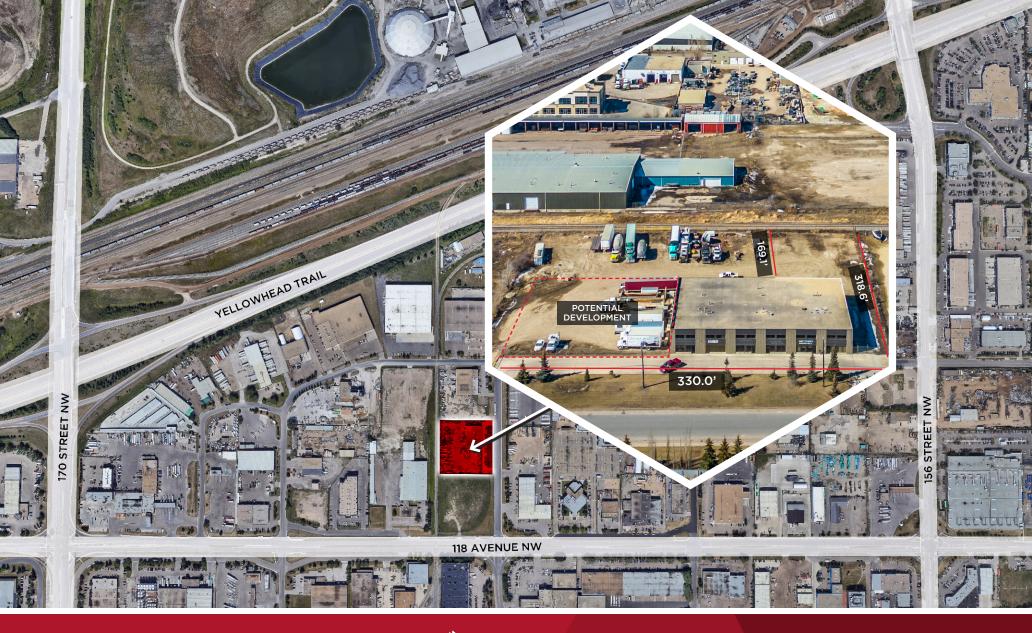

## THE OPPORTUNITY

- Freestanding building with heavy duty fenced & graveled yard.
- Building demised into 3 separate bays with main floor and second floor office.
- Multiple access points & large marshalling area.
- Low site coverage.
- Great opportunity for owner/users.
- Potential to increase building size and/or demise existing building into multiple bays.
- Close proximity to arterial roads (118 Avenue, 170 Street, Yellowhead Trail, 156 Street).

## **PROPERTY DETAILS**

MUNICIPAL ADDRESS 12010 163 Street, Edmonton, AB

LEGAL DESCRIPTION Plan 4321RS, Block 2, Lot 2

**ZONING** IM - Medium Industrial

**YEAR BUILT** 1977

MARKET Carleton Square Industrial

SITE SIZE 2.41 Acres

SITE COVERAGE RATIO

BUILDING SIZE 14,400 SF

**POWER** To be confirmed

LOADING DOORS (5) 12'x14 Grade (1) 16'x14' Grade

**CEILING HEIGHT** 18' (joist) - 20' (roof)

LIGHTING Halide

**HEATING** Gas fire units