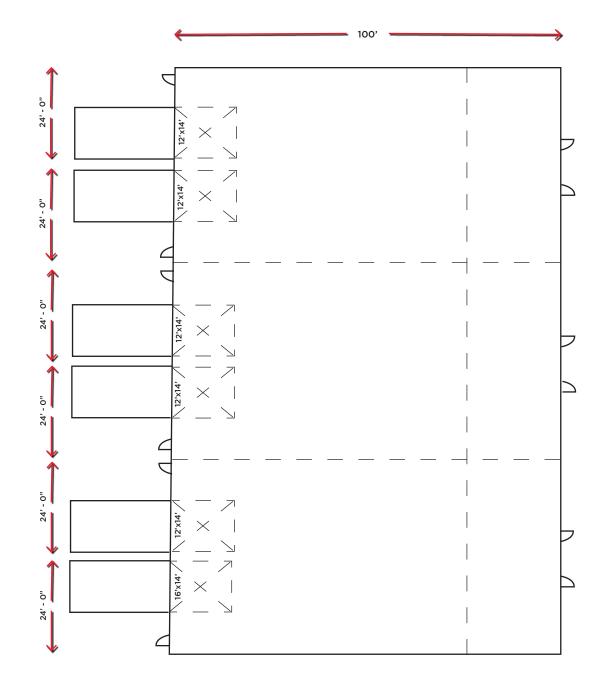

SITE SIZE 2.41 Acres

SITE COVERAGE RATIO

BUILDING SIZE 14,400 SF

**POWER** To be confirmed

LOADING DOORS (5) 12'x14 Grade (1) 16'x14' Grade

**CEILING HEIGHT** 18' (joist) - 20' (roof)

LIGHTING Halide

**HEATING** Gas fire units