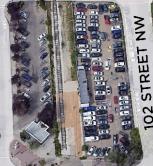

## PROPERTY OVERWIEW

Land Size: ± 17,406 SF

Spectacular development site located within the attractive neighbourhood of Strathcona, one block north of Whyte Ave, with convenient access to Gateway Boulevard, Calgary Trail, the University of Alberta, and surrounded by numerous retail amenities

Pricing Guidance: \$2,600,000

(+/- \$149/SF, +/- \$45/Buildable SF, +/- \$34,667/Buildable Suite)

**82 AVENUE NW** 