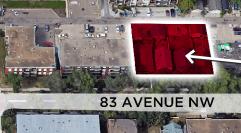

± 17,406 SF MULTI-FAMILY DEVELOPMENT LAND | PRIME STRATHCONA LOCATION STRATHCONA MULTI-FAMILY **Brandon Kuhn** Senior Associate 780 916 9671 brandon.kuhn@cwedm.com 10120-38 83 AVENUE, EDMONTON, AB CUSHMAN & WAKEFIELD Cushman & Wakefield Edmonton is independently owned and operated / A Member of the Cushman & Wakefield Alliance. No warranty or representation express or implied is mad to the accuracy or completeness of the information contained herein, and same is submitted subject to errors, omissions, change of price, rental or other conditions, withdrawal without notice, and to any special listing conditions imposed by the property owner(s). As applicable, we Edmonton make no representation as to the condition of the property for properties in question. March 9, 2023

## PROPERTY OVERWIEW

Land Size: ± 17,406 SF

Spectacular development site located within the attractive neighbourhood of Strathcona, one block north of Whyte Ave, with convenient access to Gateway Boulevard, Calgary Trail, the University of Alberta, and surrounded by numerous retail amenities