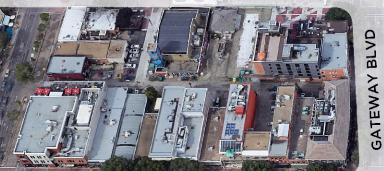

## PROPERTY OVERWIEW

Land Size: ± 17,406 SF

Spectacular development site located within the attractive neighbourhood of Strathcona, one block north of Whyte Ave, with convenient access to Gateway Boulevard, Calgary Trail, the University of Alberta, and surrounded by numerous retail amenities