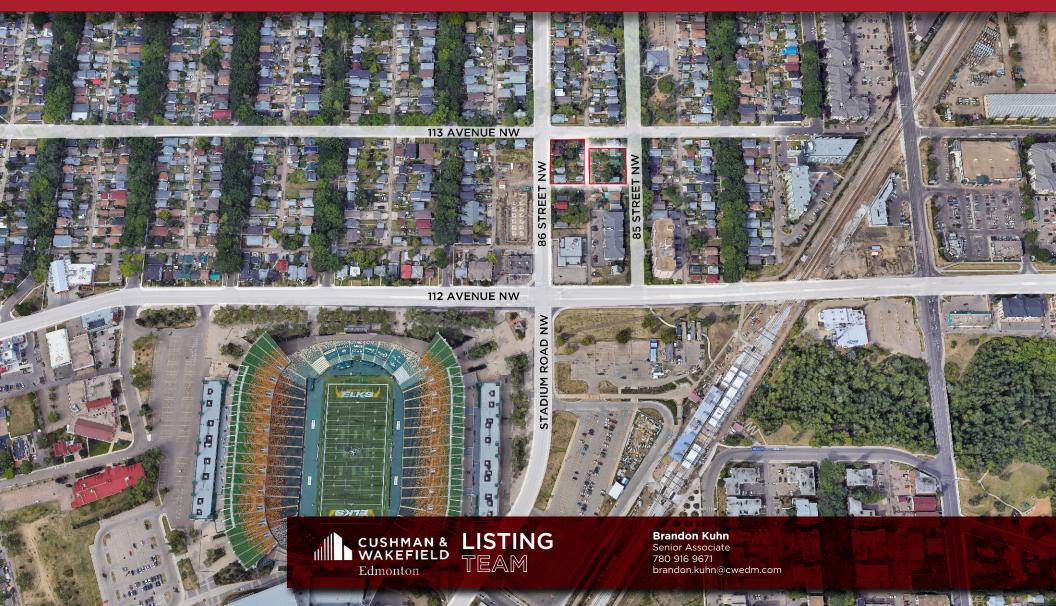

## PROPERTY OVERVIEW

Land Size: Up to ± 35,684 SF 86 Street Assembly: ± 19,824 SF 85 Street Assembly: ± 15,860 SF

Spectacular development site located within the neighbourhood of Parkdale, North of Commonwealth Stadium and Commonwealth Community Rec Centre, with convenient access to Wayne Gretzky Drive, Yellowhead Trail, Edmonton Expo Centre, Concordia University, Royal Alexandra Hospital, Downtown and surrounded by numerous retail amenities