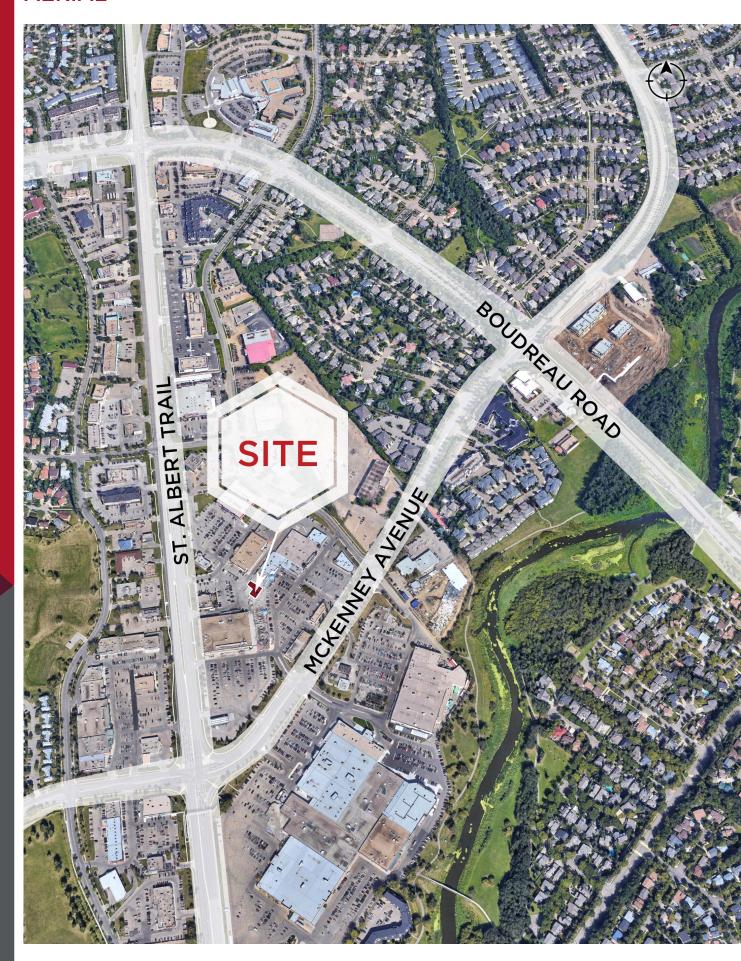

AVAILABLE PROPERTY HIGHLIGHTS

- Retail bays available at a very well located shopping
   centre in the heart of St. Albert.
- Shadow anchored by Safeway & Planet Fitness.
- Join Dollarama, Starbucks, RBC, Reitman's, Famoso
   Pizzeria, Orange Theory, etc.
- Zoning: CC: Commercial Corridor.
- Pylon sign opportunity.

- Ideal for: Medi-spa, Flower Shops, Hearing Clinics, Orthodontic Clinics, Dental Offices, etc.
- Operating Costs: \$16.94 per SF (estimated budget 2024).
- Unit 9: 1,657 SF (Available Immediately).

Karina Lopez Senior Associate 780 429 9393 karina.lopez@cwedm.com CUSHMAN & WAKEFIELD Edmonton Suite 2700, TD Tower 10088 - 102 Avenue Edmonton, AB T5J 221

Edmonton, AB T5J 2Z1

www.cwedm.com

or implied, is made to the accuracy or completeness of the information

## **AERIAL**



# **UNIT 9: FLOOR PLAN**

## **PROPERTY PHOTOS**









## SITE PLAN



## **DEMOGRAPHICS**

| 88888  | POPULATION |        |        |  |
|--------|------------|--------|--------|--|
|        | 1km        | 3km    | 5km    |  |
| พพพพพพ | 4,814      | 54,259 | 72,725 |  |

|   | AVERAGE INCOME |           |           |  |
|---|----------------|-----------|-----------|--|
| 8 | 1km            | 3km       | 5km       |  |
|   | \$125,223      | \$152,842 | \$148,845 |  |

| HOUSEHOLDS |        |        |  |
|------------|--------|--------|--|
| 1km        | 3km    | 5km    |  |
| 1,893      | 20,148 | 28,127 |  |

### **OTHER TENANTS**

- 1. PEARL VISION
- 2. BARBER SHOP
- 3. THE UPS STORE
- 4. MR. SUB
- 5. LIBERTY TAX
- 6B. TOAST BREAKFAST & LUNCH
- 6. DOLLARAMA
- 7. dollarama
- 8. DOLL