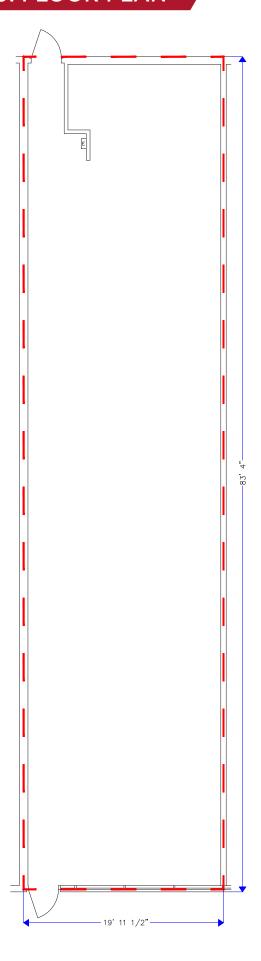

le at a very well located shopping
   centre in the heart of St. Albert.
- Shadow anchored by Safeway & Planet Fitness.
- Join Dollarama, Starbucks, RBC, Reitman's, Famoso
   Pizzeria, Orange Theory, etc.
- Zoning: CC: Commercial Corridor.
- Pylon sign opportunity.

- Ideal for: Medi-spa, Flower Shops, Hearing Clinics, Orthodontic Clinics, Dental Offices, etc.
- Operating Costs: \$16.94 per SF (estimated budget 2024).
- Unit 9: 1,657 SF (Available Immediately).

Karina Lopez Senior Associate 780 429 9393 karina.lopez@cwedm.com CUSHMAN & WAKEFIELD Edmonton Suite 2700, TD Tower 10088 - 102 Avenue Edmonton, AB T5J 221

Edmonton, AB T5J 2Z1

www.cwedm.com

or implied, is made to the accuracy or completeness of the information

## **AERIAL**



# **UNIT 9: FLOOR PLAN**

## **PROPERTY PHOTOS**









## SITE PLAN



## **DEMOGRAPHICS**

| 88888  | POPULATION |        |        |  |
|--------|------------|--------|--------|--|
|        | 1km        | 3km    | 5km    |  |
| พพพพพพ | 4,814      | 54,259 | 72,725 |  |

|   | AVERAGE INCOME |           |           |  |
|---|----------------|-----------|-----------|--|
| 8 | 1km            | 3km       | 5km       |  |
|   | \$125,223      | \$152,842 | \$148,845 |  |

| HOUSEHOLDS |        |        |  |
|------------|--------|--------|--|
| 1km        | 3km    | 5km    |  |
| 1,893      | 20,148 | 28,127 |  |

### **OTHER TENANTS**

- 1. PEARL VISION
- 2. BARBER SHOP
- 3. THE UPS STORE
- 4. MR. SUB
- 5. LIBERTY TAX
- 6B. TOAST BREAKFAST & LUNCH
- 6. DOLLARAMA
- 7. dollarama
- 8. DOLLARAMA

#### 9. 1,657 SF (AVAILABLE)

- 10. CROWN & T