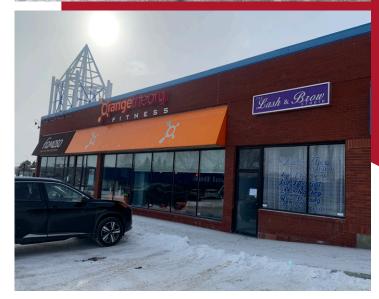

a very well located shopping
   centre in the heart of St. Albert.
- Shadow anchored by Safeway & Planet Fitness.
- Join Dollarama, Starbucks, RBC, Reitman's, Famoso
   Pizzeria, Orange Theory, etc.
- Zoning: CC: Commercial Corridor.
- Pylon sign opportunity.

- Ideal for: Medi-spa, Flower Shops, Hearing Clinics, Orthodontic Clinics, Dental Offices, etc.
- Operating Costs: \$16.94 per SF (estimated budget 2024).
- Unit 9: 1,657 SF (Available Immediately).

Karina Lopez Senior Associate 780 429 9393 karina.lopez@cwedm.com CUSHMAN & WAKEFIELD Edmonton Suite 2700, TD Tower 10088 - 102 Avenue Edmonton, AB T5J 221

Edmonton, AB T5J 2Z1

www.cwedm.com

or implied, is made to the accuracy or completeness of the information

## **AERIAL**



# **UNIT 9: FLOOR PLAN**

## **PROPERTY PHOTOS**









## SITE PLAN



## **DEMOGRAPHICS**

| 88888  | POPULATION |        |        |  |
|--------|------------|--------|--------|--|
|        | 1km        | 3km    | 5km    |  |
| พพพพพพ | 4,814      | 54,259 | 72,725 |  |

|   | AVERAGE INCOME |           |           |  |
|---|----------------|-----------|-----------|--|
| 8 | 1km            | 3km       | 5km       |  |
|   | \$125,223      | \$152,842 | \$148,845 |  |

| HOUSEHOLDS |        |        |  |
|------------|--------|--------|--|
| 1km        | 3km    | 5km    |  |
| 1,893      | 20,148 | 28,127 |  |

### **OTHER TENANTS**

- 1. PEARL VISION
- 2. BARBER SHOP
- 3. THE UPS STORE
- 4. MR. SUB
- 5. LIBERTY TAX
- 6B. TOAST BREAKFAST & LUNCH
- 6. DOLLARAMA
- 7. dollarama
- 8. DOLLARAMA

#### 9. 1,657 SF (AVAILABLE)

- 10. CROWN & TOWER
-