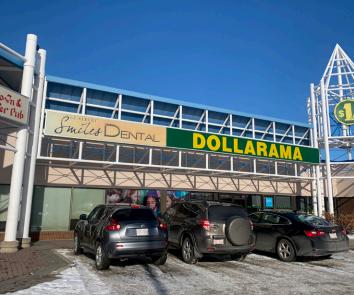

t a very well located shopping
   centre in the heart of St. Albert.
- Shadow anchored by Safeway & Planet Fitness.
- Join Dollarama, Starbucks, RBC, Reitman's, Famoso
   Pizzeria, Orange Theory, etc.
- Zoning: CC: Commercial Corridor.
- Pylon sign opportunity.

- Ideal for: Medi-spa, Flower Shops, Hearing Clinics, Orthodontic Clinics, Dental Offices, etc.
- Operating Costs: \$16.94 per SF (estimated budget 2024).
- Unit 9: 1,657 SF (Available Immediately).

Karina Lopez Senior Associate 780 429 9393 karina.lopez@cwedm.com CUSHMAN & WAKEFIELD Edmonton Suite 2700, TD Tower 10088 - 102 Avenue Edmonton, AB T5J 221

Edmonton, AB T5J 2Z1

www.cwedm.com

or implied, is made to the accuracy or completeness of the information

## **AERIAL**



# **UNIT 9: FLOOR PLAN**

## **PROPERTY PHOTOS**









## SITE PLAN



## **DEMOGRAPHICS**

| 88888  | POPULATION |        |        |  |
|--------|------------|--------|--------|--|
|        | 1km        | 3km    | 5km    |  |
| พพพพพพ | 4,814      | 54,259 | 72,725 |  |

|   | AVERAGE INCOME |           |           |  |
|---|----------------|-----------|-----------|--|
| 8 | 1km            | 3km       | 5km       |  |
|   | \$125,223      | \$152,842 | \$148,845 |  |

| HOUSEHOLDS |        |        |  |
|------------|--------|--------|--|
| 1km        | 3km    | 5km    |  |
| 1,893      | 20,148 | 28,127 |  |

### **OTHER TENANTS**

- 1. PEARL VISION
- 2. BARBER SHOP
- 3. THE UPS STORE
- 4. MR. SUB
- 5. LIBERTY TAX
- 6B. TOAST BREAKFAST & LUNCH
- 6. DOLLARAMA
- 7. dollarama
- 8. DOLLARAMA

#### 9. 1,657 SF (AVAILABLE)

- 10. CROWN & TOWER