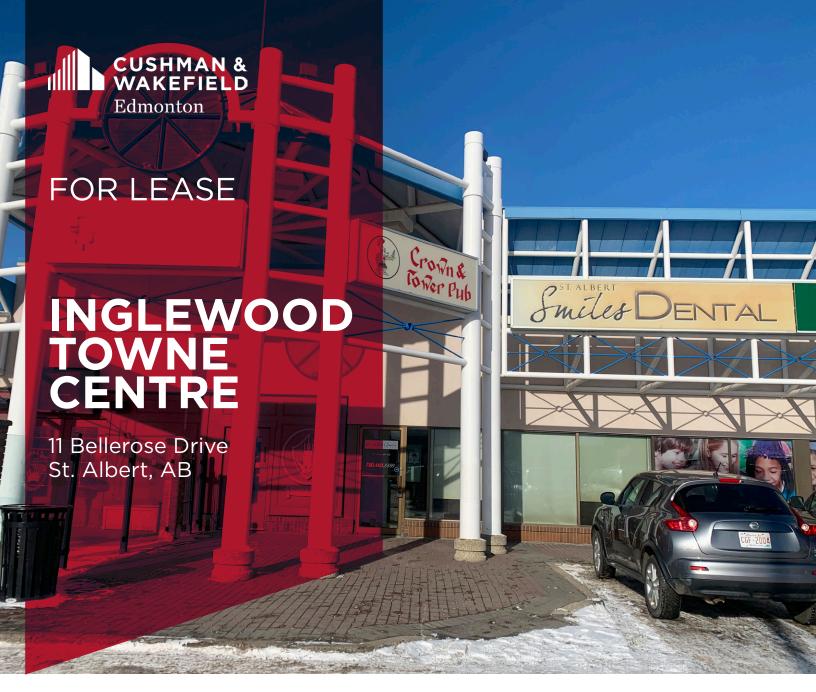

# 1,657 SF AVAILABLE PROPERTY HIGHLIGHTS

- Retail bays available at a very well located shopping
   centre in the heart of St. Albert.
- Shadow anchored by Safeway & Planet Fitness.
- Join Dollarama, Starbucks, RBC, Reitman's, Famoso
   Pizzeria, Orange Theory, etc.
- Zoning: CC: Commercial Corridor.
- Pylon sign opportunity.

- Ideal for: Medi-spa, Flower Shops, Hearing Clinics, Orthodontic Clinics, Dental Offices, etc.
- Operating Costs: \$16.94 per SF (estimated budget 2024).
- Unit 9: 1,657 SF (Available Immediately).

Karina Lopez Senior Associate 780 429 9393 karina.lopez@cwedm.com CUSHMAN & WAKEFIELD Edmonton Suite 2700, TD Tower 10088 - 102 Avenue Edmonton, AB T5J 221