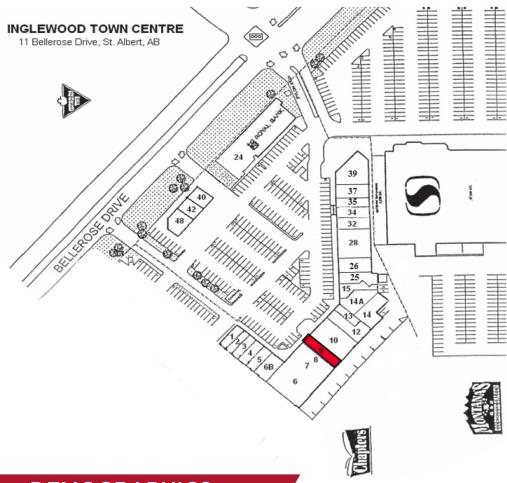

## SITE PLAN

### **OTHER TENANTS**

- 1. PEARL VISION
- 2. BARBER SHOP
- 3. THE UPS STORE
- 4. MR. SUB
- 5. LIBERTY TAX
- 6B. TOAST BREAKFAST & LUNCH
- 6. DOLLARAMA
- 7. dollarama
- 8. DOLLARAMA

#### 9. 1,657 SF (AVAILABLE)

- 10. CROWN & TOWER
- 12. GRANDIN BAKERY
- 13. CPR CELL PHONE REPAIR
- 14. JESUS IS LORD
- 14A. PHARMACY
- 15. BELLEROSE LIQUOR
- 24. RBC BANK
- 25. vo's nails
- 26. DEOR HAIR
- 28. REITMANS
- 32. ASIAN CONNECTION
- 34. PAGE THE CLEANER
- 35. LA DIPERIE ICE CREAM
- 37. ORANGE THEORY FITNESS
- 39. FAMOSO / FATBURGER
- 40. URBAN WELLNESS & MASSAGE
- 42. AK'S SPECIALITY TOBACCO & VAPE SHOP
- 48. STARBUCKS