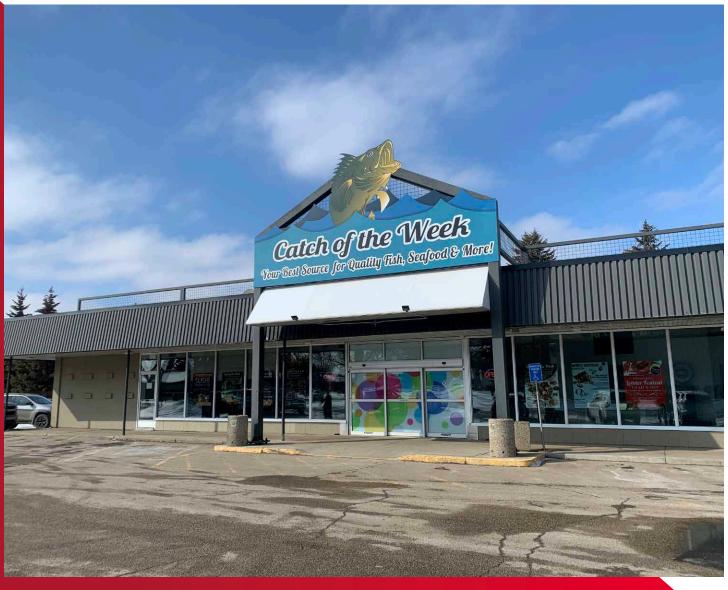

# FUTURE PAD OPPORTUNITY PROPERTY HIGHLIGHTS

- New opportunity for potential retail or drive thru tenants with great exposure and visibility to 50th street traffic
- Future PAD opportunity, up to 5,000 SF available
- Ample parking available on site
- · Located in a dense residential neighbourhood
- Close access to Wayne Gretzky Drive and Anthony Henday and convenient access to Downtown
- Flexible size opportunities available including drive-thru capability
- Pylon sign opportunity available
- Existing Tenants: All Care Pharmacy, Dry Cleaner, Daycare, Hair Salon, Barbershop and Catch of the week Fish Market

## **EXTERIOR PHOTOS**

Karina Lopez Senior Associate 780 429 9393 karina.lopez@cwedm.com