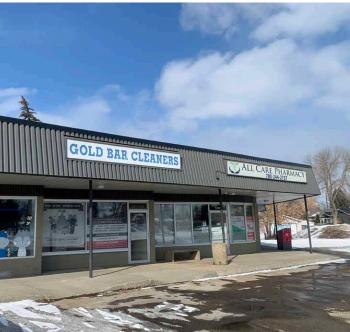

# FUTURE PAD OPPORTUNITY PROPERTY HIGHLIGHTS

- New opportunity for potential retail or drive thru tenants with great exposure and visibility to 50th street traffic
- Future PAD opportunity, up to 5,000 SF available
- Ample parking available on site
- · Located in a dense residential neighbourhood
- Close access to Wayne Gretzky Drive and Anthony Henday and convenient access to Downtown
- Flexible size opportunities available including drive-thru capability
- Pylon sign opportunity available
- Existing Tenants: All Care Pharmacy, Dry Cleaner, Daycare, Hair Salon, Barbershop and Catch of the week Fish Market

## **EXTERIOR PHOTOS**

Karina Lopez Senior Associate 780 429 9393 karina.lopez@cwedm.com