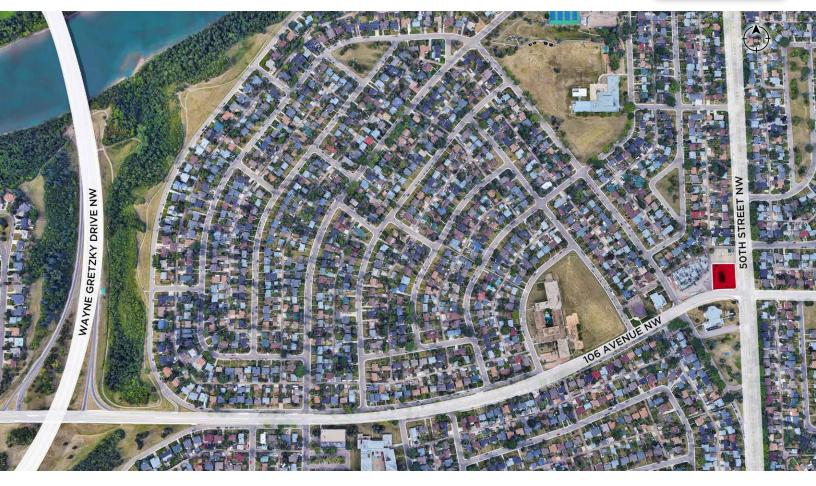

### **AERIAL**

#### **PROPERTY DETAILS**

Municipal Address: 5036 106 Avenue NW,

Edmonton, AB

Legal Description: Plan 1821688 Block 30

Lot 41

Zoning: Neighbourhood

Convenience

Neighbourhood: Gold Bar

Parking: Ample

Lot Area: Intersection of 50th Street

& 106 Avenue

**Size:** Up to 5,000 SF