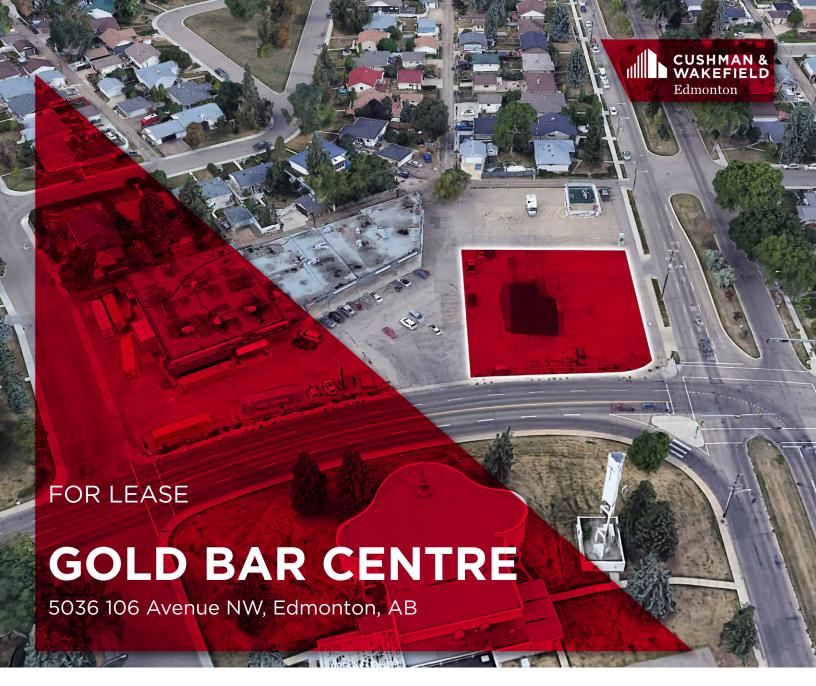

# FUTURE PAD OPPORTUNITY PROPERTY HIGHLIGHTS

- New opportunity for potential retail or drive thru tenants with great exposure and visibility to 50th street traffic
- Future PAD opportunity, up to 5,000 SF available
- Ample parking available on site
- · Located in a dense residential neighbourhood
- Close access to Wayne Gretzky Drive and Anthony Henday and convenient access to Downtown
- Flexible size opportunities available including drive-thru capability
- Pylon sign opportunity available
- Existing Tenants: All Care Pharmacy, Dry Cleaner, Daycare, Hair Salon, Barbershop and Catch of the week Fish Market

#### **PROPERTY DETAILS**

Municipal Address: 5036 106 Avenue NW,

Edmonton, AB

Legal Description: Plan 1821688 Block 30

Lot 41

Zoning: Neighbourhood

Convenience

Neighbourhood: Gold Bar

Parking: Ample

Lot Area: Intersection of 50th Street

& 106 Avenue

**Size:** Up to 5,000 SF