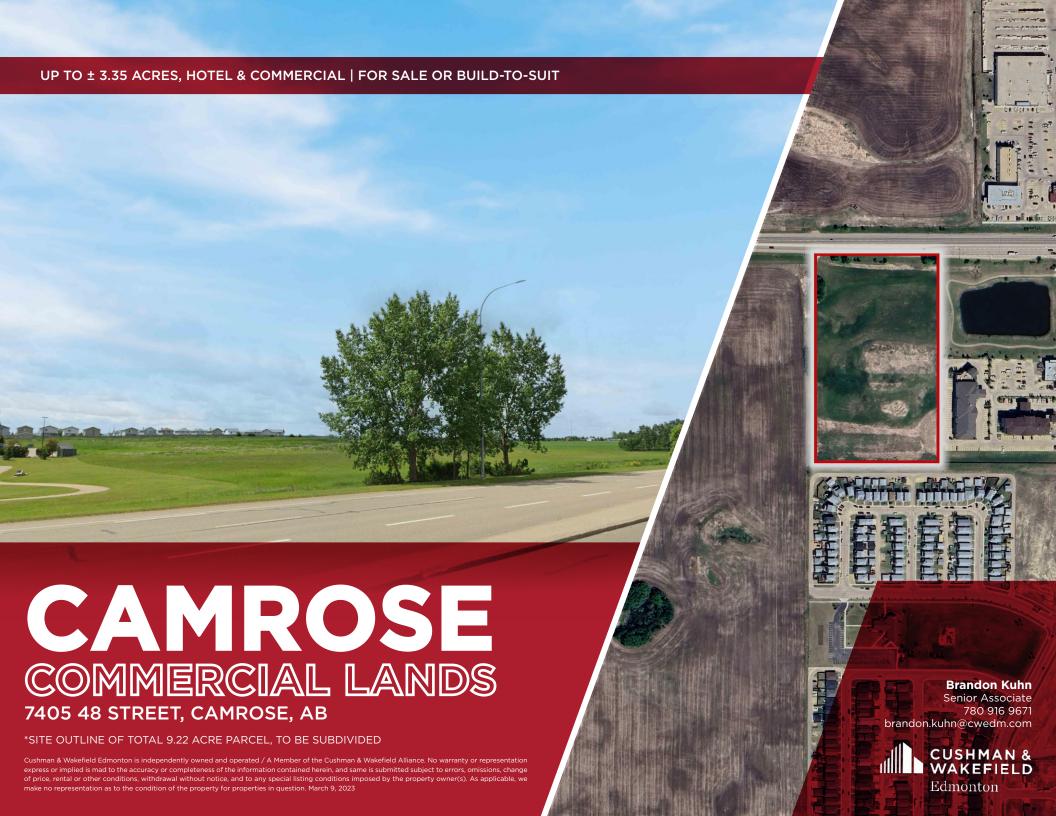

Up to 3.35 Acres available, for hotel or commercial development- subdivision approved, multiple orientations available at purchaser/tenant request

For Sale or Build-to-Suit - call agents for more information

Site outline of total 9.22 Acre parcel, to be subdivided