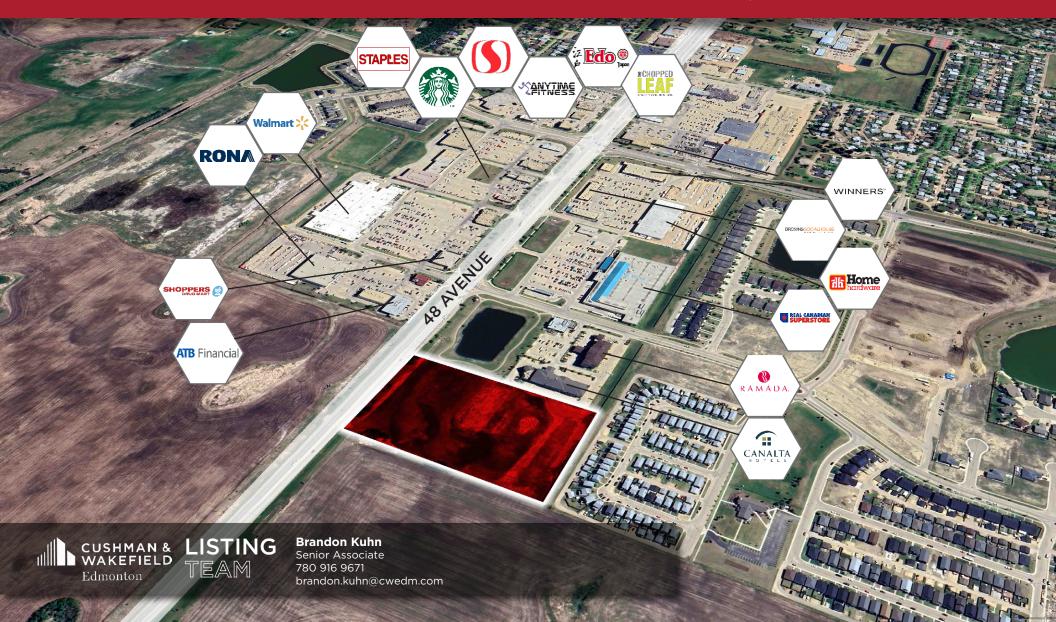

## LOCATION OVERVIEW

Within City of Camrose municipal boundaries

Direct Access to Highway 13 entering Camrose via forthcoming "75 Street" along perimeter of property

Zoned C2 - Highway Commercial

Surrounded/nearby all major retailers including Walmart, Save On Foods, Canadian Tire, Peavey Mart, Starbucks, Shoppers Drug Mart, and more Exposure to 8,190 vehicles per day (2021 Alberta Highway Traffic Counts)