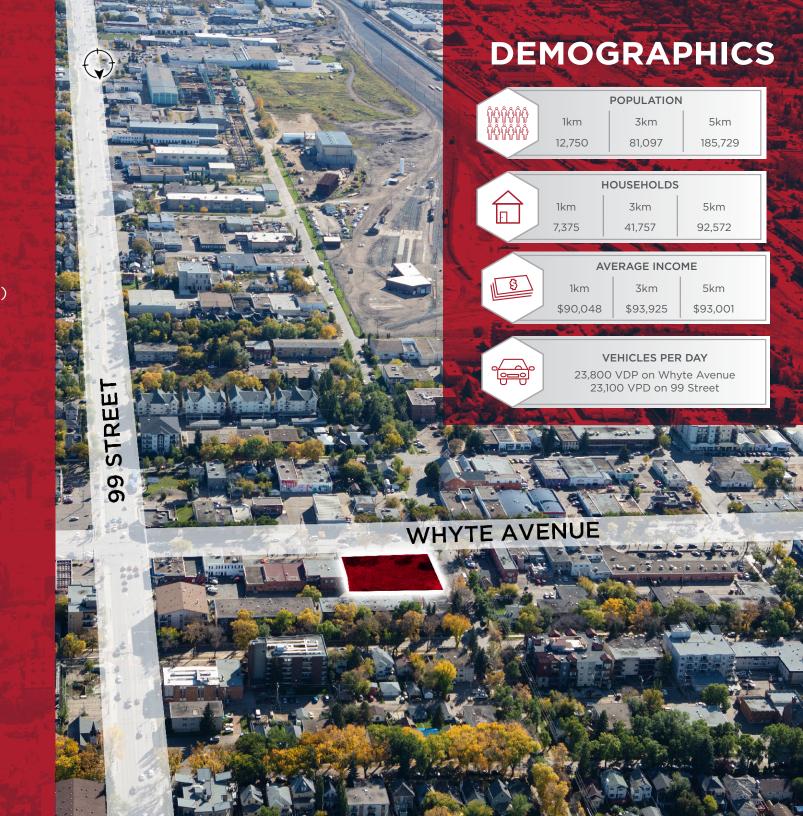

### THE OPPORTUNITY

- 0.50 Acre corner lot with multi-use zoning for mixed-use development
- Corner site
- Whyte Avenue location with good access
- Opportunity to re-zone for maximum mixed-use density
- Court-ordered sale
- 3.5 Maximum floor area ratio (FAR)