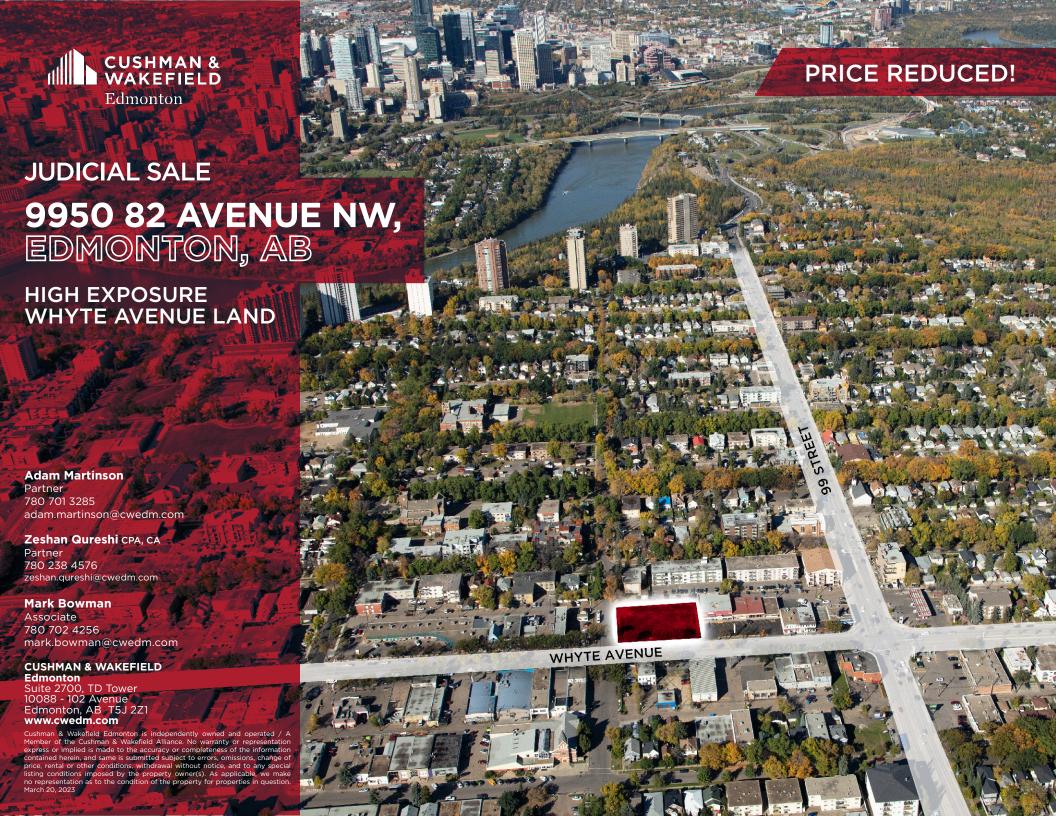

# PROPERTY DETAILS

MUNICIPAL ADDRESS 9950 82 Avenue NW, Edmonton, AB

**LEGAL DESCRIPTION**Plan I, Block 71, Lots 1-5

**ZONING**General Business Zone (CB2)

**NEIGHBOURHOOD** Strathcona

**LOT AREA** +/- 0.50 Acres (21,763 SF)

LIST PRICE \$2,285,000 \$1,900,000