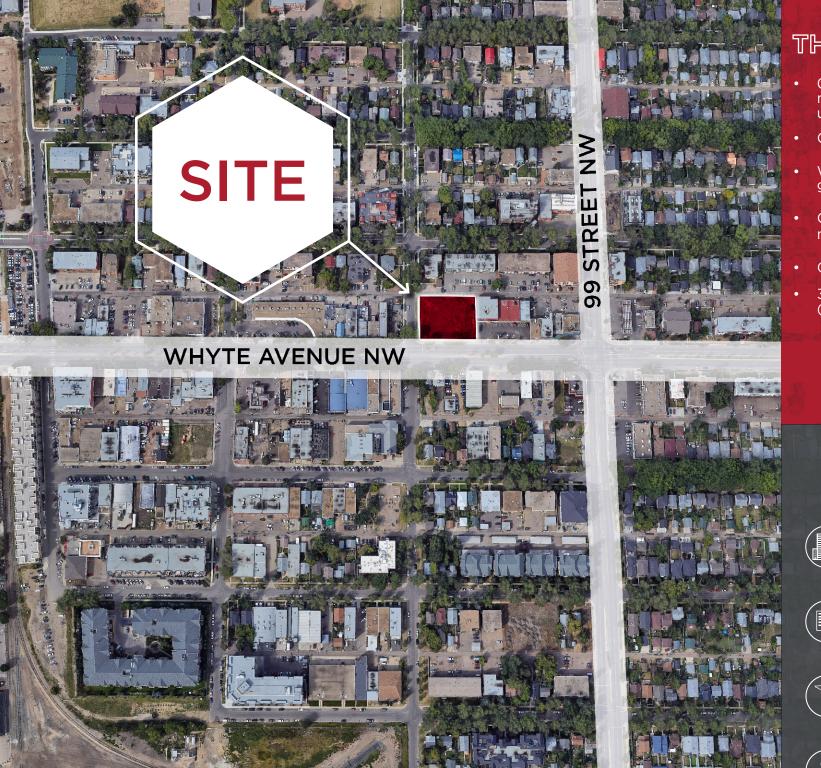

### THE OPPORTUNITY

- 0.50 Acre corner lot with multi-use zoning for mixed-use development
- Corner site
- Whyte Avenue location with good access
- Opportunity to re-zone for maximum mixed-use density
- Court-ordered sale
- 3.5 Maximum floor area ratio (FAR)

# PROPERTY DETAILS

MUNICIPAL ADDRESS 9950 82 Avenue NW, Edmonton, AB

**LEGAL DESCRIPTION**Plan I, Block 71, Lots 1-5

**ZONING**General Business Zone (CB2)

**NEIGHBOURHOOD** Strathcona

**LOT AREA** +/- 0.50 Acres (21,763 SF)