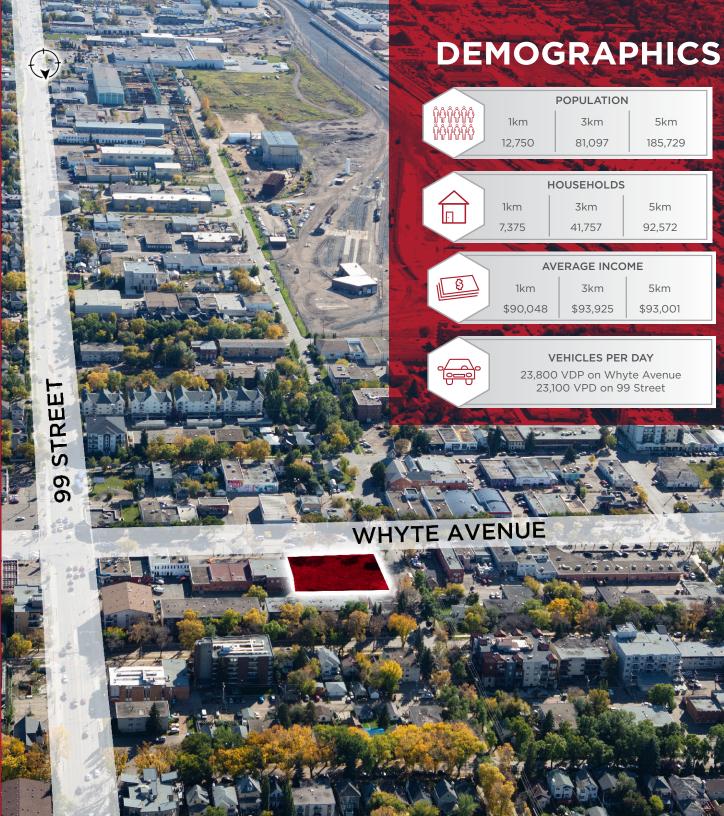

## **PROPERTY** DETAILS

MUNICIPAL ADDRESS 9950 82 Avenue NW, Edmonton, AB

LEGAL DESCRIPTION Plan I, Block 71, Lots 1-5

**ZONING** General Business Zone (CB2)

NEIGHBOURHOOD Strathcona

LOT AREA +/- 0.50 Acres (21,763 SF)