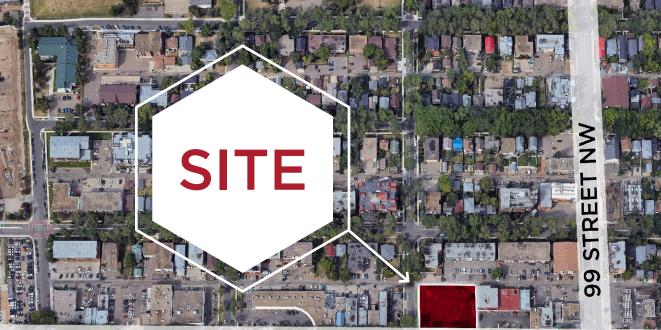

# JUDICIAL SALE 9950 82 AVENUE NW, EDMONTON, AB

## THE **OPPORTUNITY**

- 0.50 Acre corner lot with multi-use zoning for mixeduse development
- Corner site
- Whyte Avenue location with good access
- Opportunity to re-zone for maximum mixed-use density
- Court-ordered sale
- 3.5 Maximum floor area ratio (FAR)

## **PROPERTY** DETAILS

MUNICIPAL ADDRESS 9950 82 Avenue NW, Edmonton, AB

LEGAL DESCRIPTION Plan I, Block 71, Lots 1-5

**ZONING** General Business Zone (CB2)

NEIGHBOURHOOD Strathcona

LOT AREA +/- 0.50 Acres (21,763 SF)