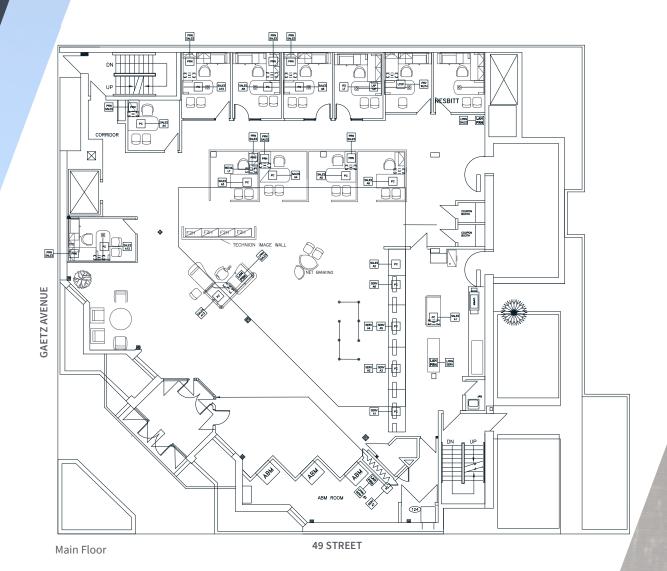

# PROPERTY DETAILS

MUNICIPAL ADDRESS: 4903 Gaetz Avenue Red Deer, AB

**LEGAL DESCRIPTION**LOT 1-4 BLOCK 18 PLAN H

ZONING

C1 — COMMERCIAL (CITY CENTRE)

BUILDING AREA

Main Floor 6,324 SF Second Floor 4,691 SF Basement 6,324 SF Total 15,992 SF