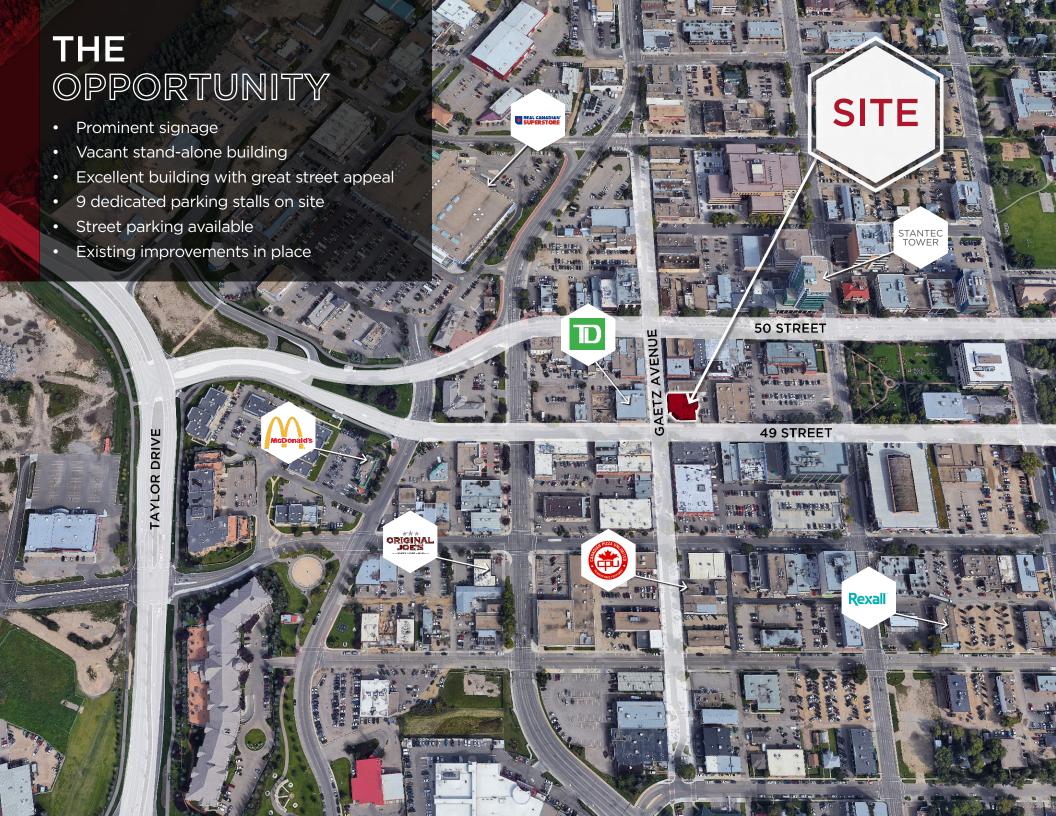

# PROPERTY DETAILS

MUNICIPAL ADDRESS: 4903 Gaetz Avenue Red Deer, AB

**LEGAL DESCRIPTION**LOT 1-4 BLOCK 18 PLAN H

ZONING

C1 — COMMERCIAL (CITY CENTRE)

BUILDING AREA

Main Floor 6,324 SF Second Floor 4,691 SF Basement 6,324 SF Total 15,992 SF

> SITE AREA 11,440 SF

**SALE PRICE** \$1,250,000.00

#### **VEHICLES PER DAY**

17,850 on Gaetz Avenue in front of property