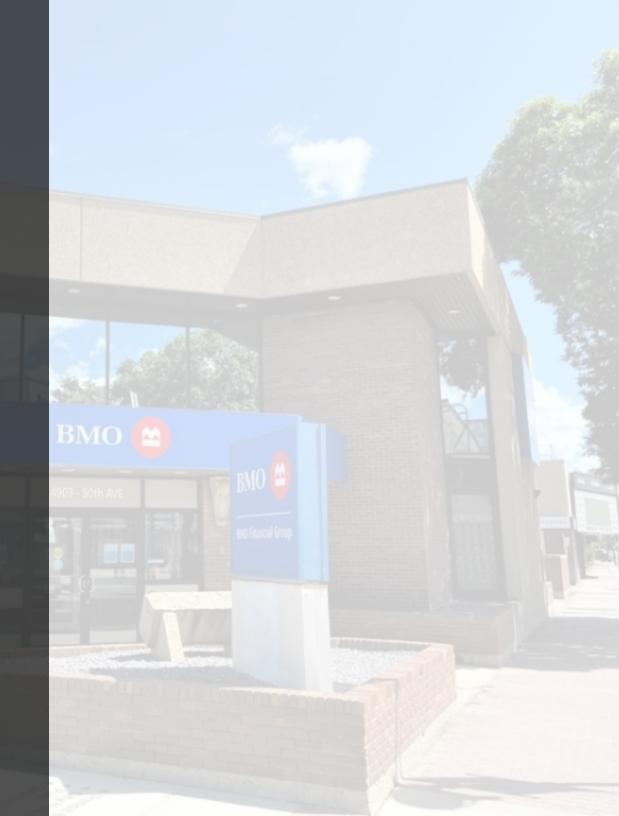

## FORMER BMO BUILDING

4903 Gaetz Avenue, Red Deer, AB

# PROPERTY DETAILS

MUNICIPAL ADDRESS: 4903 Gaetz Avenue Red Deer, AB

**LEGAL DESCRIPTION**LOT 1-4 BLOCK 18 PLAN H

ZONING

C1 — COMMERCIAL (CITY CENTRE)

BUILDING AREA

Main Floor 6,324 SF Second Floor 4,691 SF Basement 6,324 SF Total 15,992 SF