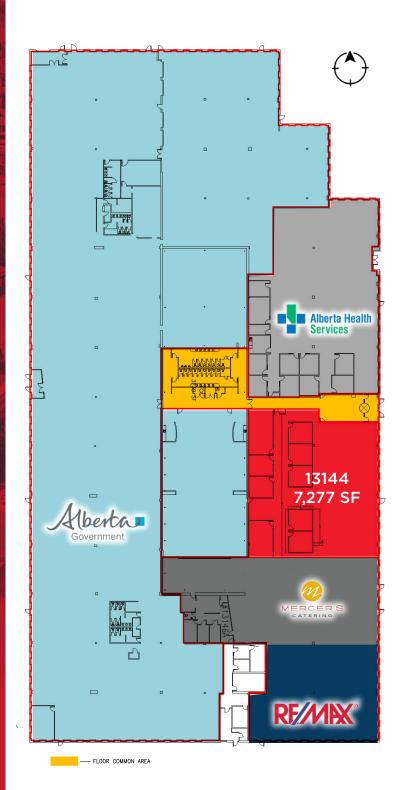

## PROPERTY DETAILS

**AVAILABLE AREA** 7,277 SF

BASE RENT Starting at \$10.00 Per SF

OPERATING COSTS \$11.25 Per SF

TI ALLOWANCE Negotiable

AVAILABILITY Immediately

**ZONING**IB (Industrial Business)

#### PARKING

4 stalls per 1,000 SF plus additional street parking

#### **PERMITED USES**

- Business Support Services
- Breweries, Wineries and Distilleries
- Cannabis Retail Sales
- Creation and Production
  Establishments
- Equipment Rentals, provided that all equipment and goods for rent are contained within an enclosed building
- Gas Bars
- General Industrial Uses
- Liquor Stores
- Major Service Stations
- Minor Service Stations
- Professional, Financial and Office Support Services
- Special Event