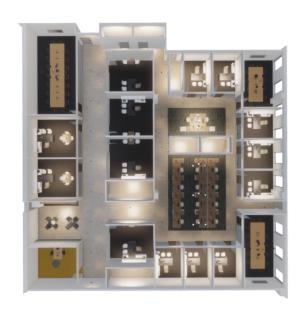

#### Concept 1

Concept 2

3D Plan

3D Plan

- Convenient access to St. Albert Trail, Yellowhead & Anthony Henday Drive
- Ample surface parking with additional street parking available
- Prominent building and pylon signage opportunities with exposure to St. Albert trail
- Above market inducements including turnkey options or tenant allowance
- Fibre Optic available through Bell
- Variety of nearby amenities including restaurants, cafes and retail
- Professionally managed