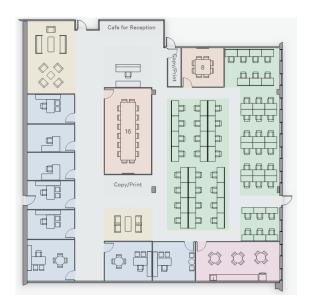

#### Concept 1

Concept 2

3D Plan

3D Plan

- Convenient access to St. Albert Trail, Yellowhead & Anthony Henday Drive
- Ample surface parking with additional street parking available
- Prominent building and pylon signage opportunities with exposure to St. Albert trail
- Above market inducements including turnkey options or tenant allowance
- Fibre Optic available through Bell
- Variety of nearby amenities including restaurants, cafes and retail
- Professionally managed