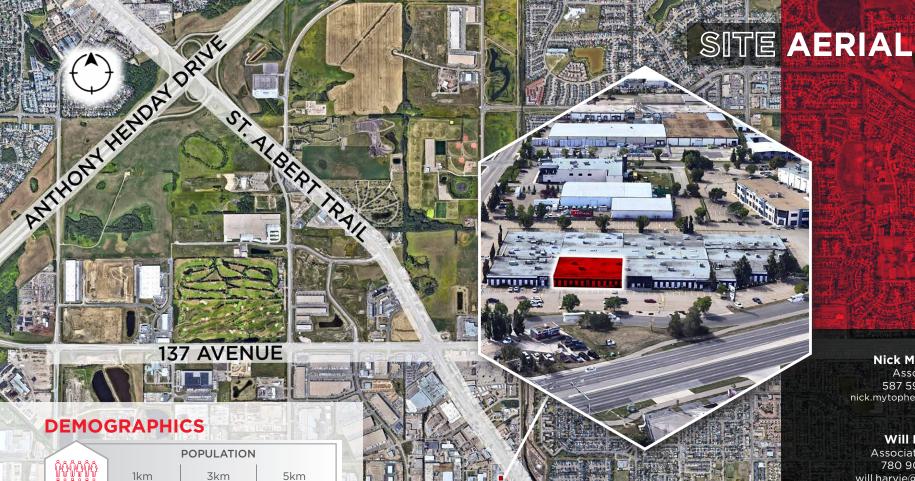

#### SITE PHOTOS

2.781 39.243

118.810

1km

919

**HOUSEHOLDS** 

3km 14.593

5km

#### VEHICLES PER DAY

37,000 on St Albert Trail in front of property

the condition of the property for properties in question. September 19, 2023

**Nick Mytopher** Associate 587 597 5475 nick.mytopher@cwedm.com