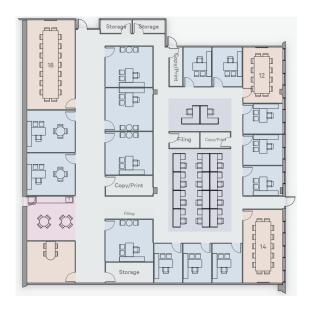

#### Concept 1

Concept 2

3D Plan

3D Plan

- Convenient access to St. Albert Trail, Yellowhead & Anthony Henday Drive
- Ample surface parking with additional street parking available
- Prominent building and pylon signage opportunities with exposure to St. Albert trail
- Above market inducements including turnkey options or tenant allowance
- Fibre Optic available through Bell
- Variety of nearby amenities including restaurants, cafes and retail
- Professionally managed