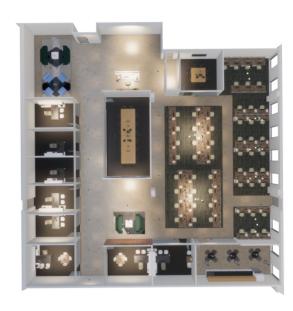

#### Concept 1

Concept 2

3D Plan

3D Plan

- Convenient access to St. Albert Trail, Yellowhead & Anthony Henday Drive
- Ample surface parking with additional street parking available
- Prominent building and pylon signage opportunities with exposure to St. Albert trail
- Above market inducements including turnkey options or tenant allowance
- Fibre Optic available through Bell
- Variety of nearby amenities including restaurants, cafes and retail
- Professionally managed