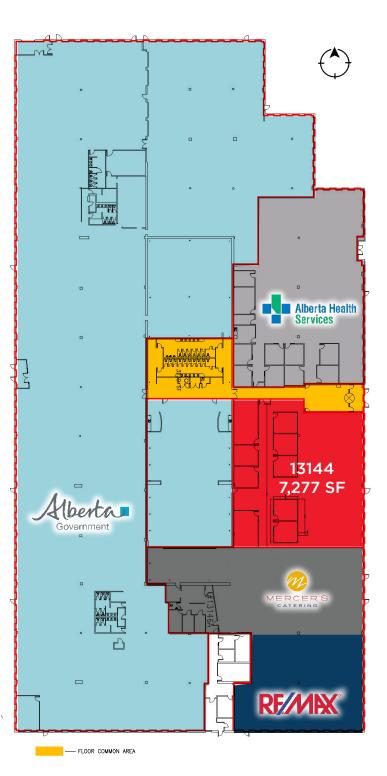

## FOR LEASE 7,277 SF AVAILABLE

Cushman & Wakefield Edmonton Suite 2700, TD Tower 10088 102 Avenue Edmonton, AB T5J 2Z1 cwedm.com

Cushman & Wakefield Edmonton is independently owned and operated / A Member of the Cushman & Wakefield Alliance. No warranty or representation express or implied is made to the accuracy or completeness of the information contained herein, and same is submitted subject to errors, omissions, change of price, rental or other conditions, withdrawal without notice, and to any special listing conditions imposed by the property owner(s). As applicable, we make no representation as to the condition of the property for properties in question. September 19, 2023 

## **PROPERTY** DETAILS

AVAILABLE AREA 7,277 SF

BASE RENT Starting at \$10.00 Per SF

OPERATING COSTS \$11.25 Per SF

TI ALLOWANCE Negotiable

AVAILABILITY

**ZONING** IB (Industrial Business)

PARKING 4 stalls per 1,000 SF plus additional street parking