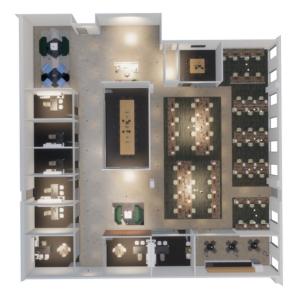

representation express or implied is made to the accuracy or completeness of the information contained herein, and same is submitted subject to errors, omissions, change of price, rental or other conditions, withdrawal without notice, and to any special listing conditions imposed by the property owner(s). As applicable, we make no representation as to the condition of the property for properties in question. September 19, 2023 

 TURN-KEY PACKAGES AVAILABLE

 Will Harvie
 Kurt Paull. SIOR
 Max McPeak

Associate Partner

will.harvie@cwedm.com

780 902 4278

Kurt Paull, sior Associate Partner 780 702 4258 kurt.paull@cwedm.com Max McPeak Associate 780 700 5038 max.mcpeak@cwedm.com

**ABUNDANT ON-SITE PARKING** 

ST ALBERT TRAIL

### Concept 1



### Concept 2



#### 3D Plan



### 3D Plan



## THE **OPPORTUNITY**

- Convenient access to St. Albert Trail, Yellowhead & Anthony Henday Drive
- Ample surface parking with additional street parking available
- Prominent building and pylon signage opportunities with exposure to St. Albert trail
- Above market inducements including turnkey options or tenant allowance
- Fibre Optic available through Bell
- Variety of nearby amenities including restaurants, cafes and retail
- Professionally managed

## **PROPERTY** DETAILS

AVAILABLE AREA 7,277 SF

BASE RENT Starting at \$10.00 Per SF

OPERATING COSTS \$11.25 Per SF

TI ALLOWANCE Negotiable

AVAILABILITY

**ZONING** IB (Industrial Business)

PARKING 4 stalls per 1,000 SF plus additional street parking

## **PERMITED USES**

- Business Support Services
- Breweries, Wineries and Distill