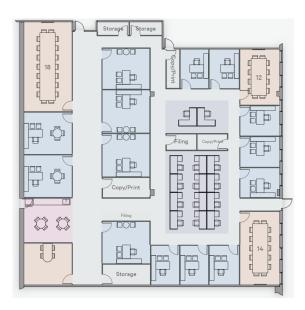

the Cushman & Wakefield Alliance. No warranty or representation express or implied is made to the accuracy or completeness of the information contained herein, and same is submitted subject to errors, omissions, change of price, rental or other conditions, withdrawal without notice, and to any special listing conditions imposed by the property owner(s). As applicable, we make no representation as to the condition of the property for properties in question. September 19, 2023 

 TURN-KEY PACKAGES AVAILABLE

 Will Harvie
 Kurt Paull. SIOR
 Max McPeak

Associate Partner

will.harvie@cwedm.com

780 902 4278

Kurt Paull, sior Associate Partner 780 702 4258 kurt.paull@cwedm.com Max McPeak Associate 780 700 5038 max.mcpeak@cwedm.com

**ABUNDANT ON-SITE PARKING** 

ST ALBERT TRAIL

### Concept 1



### Concept 2



#### 3D Plan



### 3D Plan



## THE **OPPORTUNITY**

- Convenient access to St. Albert Trail, Yellowhead & Anthony Henday Drive
- Ample surface parking with additional street parking available
- Prominent building and pylon signage opportunities with exposure to St. Albert trail
- Above market inducements including turnkey options or tenant allowance
- Fibre Optic available through Bell
- Variety of nearby amenities including restaurants, cafes and retail
- Professionally managed

## **PROPERTY** DETAILS

AVAILABLE AREA 7,277 SF

BASE RENT Starting at \$10.00 Per SF

OPERATING COSTS \$11.25 Per SF

TI ALLOWANCE Negotiable

AVAILABILITY

**ZONING** IB (Industrial Business)

PARKING 4 stalls per 1,000 SF plus additional street parking

## **PERMITED USES**

- Business Su