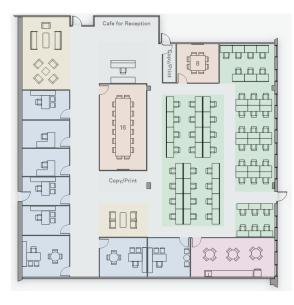

efield Alliance. No warranty or representation express or implied is made to the accuracy or completeness of the information contained herein, and same is submitted subject to errors, omissions, change of price, rental or other conditions, withdrawal without notice, and to any special listing conditions imposed by the property owner(s). As applicable, we make no representation as to the condition of the property for properties in question. September 19, 2023 

 TURN-KEY PACKAGES AVAILABLE

 Will Harvie
 Kurt Paull. SIOR
 Max McPeak

Associate Partner

will.harvie@cwedm.com

780 902 4278

Kurt Paull, sior Associate Partner 780 702 4258 kurt.paull@cwedm.com Max McPeak Associate 780 700 5038 max.mcpeak@cwedm.com

**ABUNDANT ON-SITE PARKING** 

ST ALBERT TRAIL

### Concept 1



### Concept 2



#### 3D Plan



### 3D Plan



## THE **OPPORTUNITY**

- Convenient access to St. Albert Trail, Yellowhead & Anthony Henday Drive
- Ample surface parking with additional street parking available
- Prominent building and pylon signage opportunities with exposure to St. Albert trail
- Above market inducements including turnkey options or tenant allowance
- Fibre Optic available through Bell
- Variety of nearby amenities including restaurants, cafes and retail
- Professionally managed

## **PROPERTY** DETAILS

AVAILABLE AREA 7,277 SF

BASE RENT Starting at \$10.00 Per SF

OPERATING COSTS \$11.25 Per SF

TI ALLOWANCE Negotiable

AVAILABILITY

**ZONING** IB (Industrial Business)

PARKING 4 stalls per 1,000 SF plus additional street parking

## **PERMITED USES**

- Business Support Services
-