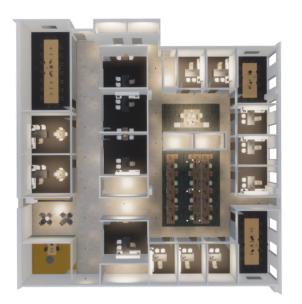

No warranty or representation express or implied is made to the accuracy or completeness of the information contained herein, and same is submitted subject to errors, omissions, change of price, rental or other conditions, withdrawal without notice, and to any special listing conditions imposed by the property owner(s). As applicable, we make no representation as to the condition of the property for properties in question. September 19, 2023 

 TURN-KEY PACKAGES AVAILABLE

 Will Harvie
 Kurt Paull. SIOR
 Max McPeak

Associate Partner

will.harvie@cwedm.com

780 902 4278

Kurt Paull, sior Associate Partner 780 702 4258 kurt.paull@cwedm.com Max McPeak Associate 780 700 5038 max.mcpeak@cwedm.com

**ABUNDANT ON-SITE PARKING** 

ST ALBERT TRAIL

### Concept 1



### Concept 2



#### 3D Plan



### 3D Plan



## THE **OPPORTUNITY**

- Convenient access to St. Albert Trail, Yellowhead & Anthony Henday Drive
- Ample surface parking with additional street parking available
- Prominent building and pylon signage opportunities with exposure to St. Albert trail
- Above market inducements including turnkey options or tenant allowance
- Fibre Optic available through Bell
- Variety of nearby amenities including restaurants, cafes and retail
- Professionally managed

## **PROPERTY** DETAILS

AVAILABLE AREA 7,277 SF

BASE RENT Starting at \$10.00 Per SF

OPERATING COSTS \$11.25 Per SF

TI ALLOWANCE Negotiable

AVAILABILITY

**ZONING** IB (Industrial Business)

PARKING 4 stalls per 1,000 SF plus additional street parking

## **PERMITED USES**

- Business Support Services
- Breweries, Winer