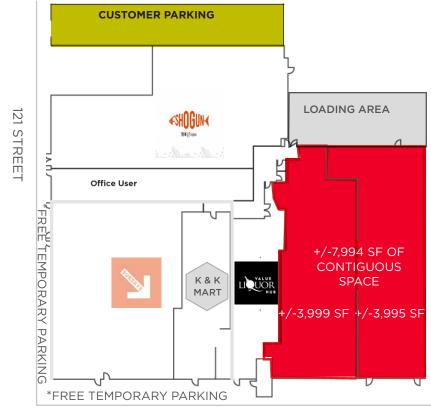

an & Wakefield Edmonton Suite 2700, TD Tower 10088 102 Avenue Edmonton, AB T5J 2Z1 cwedm.com

**Devan Ramage** Associate 780 702 9479 devan.ramage@cwedm.com

Cushman & Wakefield Edmonton is independently owned and operated / A Member of the Cushman & Wakefield Alliance. No warranty or representation express or implied is made to the accuracy or completeness of the information contained herein, and same is submitted subject to errors, omissions, change of price, rental or other conditions, withdrawal without notice, and to any special listing conditions imposed by the property owner(s). As applicable, we make no representation as to the condition of the property for properties in question. November 8, 2023











## **FLOOR PLAN**

## **DEMOGRAPHICS**



ADDITIONAL REAR PARKING STALLS



JASPER AVENUE (VPD 22,400)



| HOUSEHOLDS |        |         |
|------------|--------|---------|
| 1km        | 3km    | 5km     |
| 11,435     | 48,923 | 103,302 |





## **VEHICLES PER DAY**

22,400 on Jasper Avenue and 2,600 on 121 Street





## **Devan Ramage**

Associate
780 702 9479
devan.ramage@cwedm.com