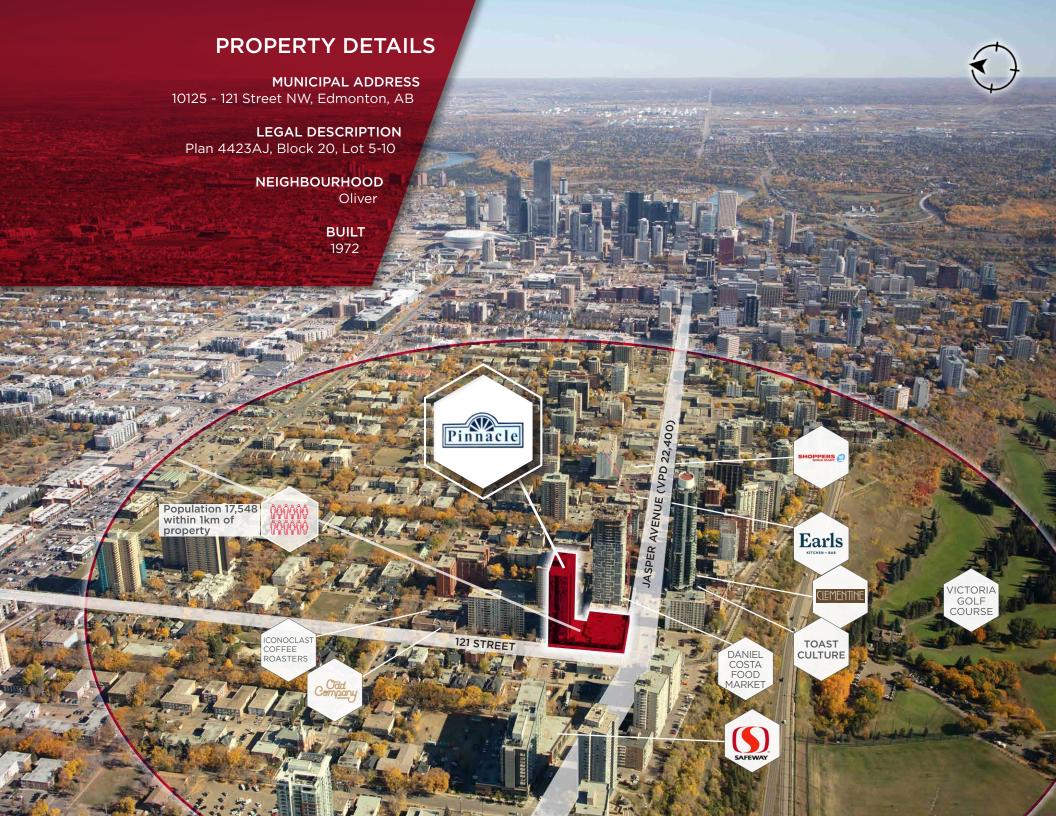

## **DEMOGRAPHICS**

ADDITIONAL REAR PARKING STALLS

JASPER AVENUE (VPD 22,400)

| HOUSEHOLDS |        |         |
|------------|--------|---------|
| 1km        | 3km    | 5km     |
| 11,435     | 48,923 | 103,302 |

## **VEHICLES PER DAY**

22,400 on Jasper Avenue and 2,600 on 121 Street