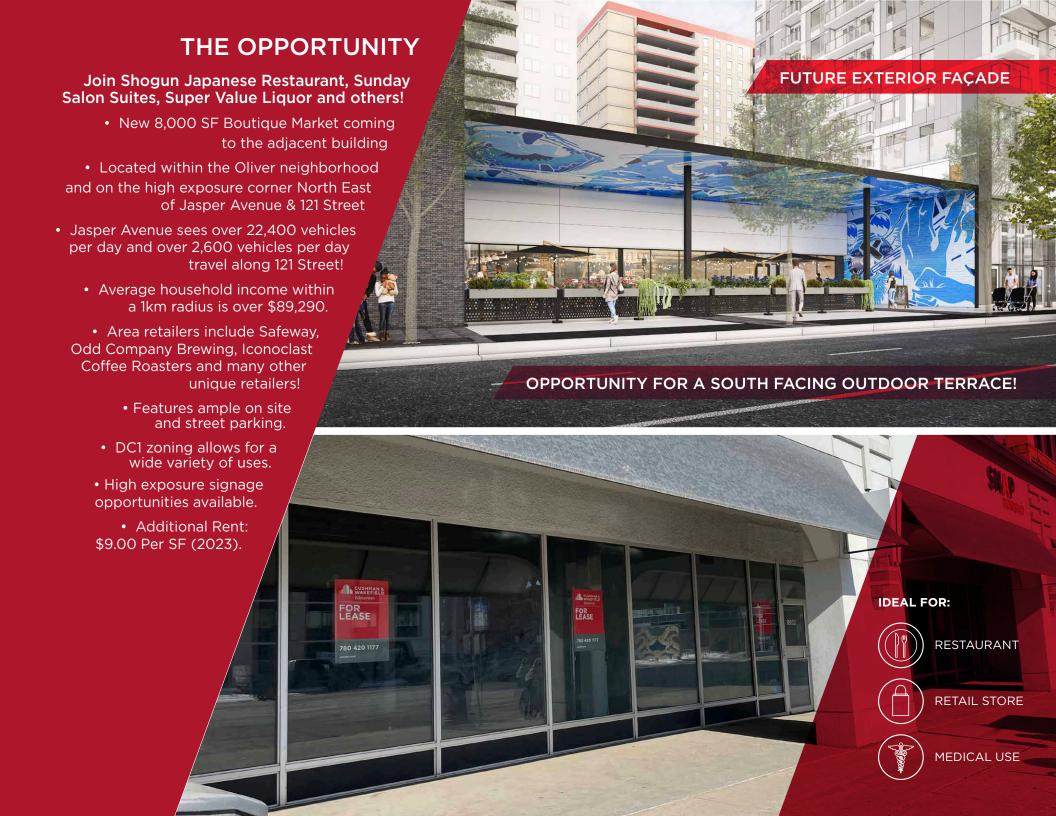

## **DEMOGRAPHICS**

ADDITIONAL REAR PARKING STALLS

JASPER AVENUE (VPD 22,400)

| HOUSEHOLDS |        |         |
|------------|--------|---------|
| 1km        | 3km    | 5km     |
| 11,435     | 48,923 | 103,302 |

## **VEHICLES PER DAY**

22,400 on Jasper Avenue and 2,600 on 121 Street