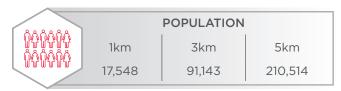

## **DEMOGRAPHICS**

ADDITIONAL REAR PARKING STALLS

JASPER AVENUE (VPD 22,400)

| HOUSEHOLDS |        |         |
|------------|--------|---------|
| 1km        | 3km    | 5km     |
| 11,435     | 48,923 | 103,302 |