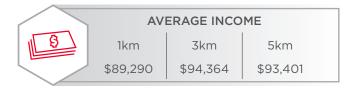

## **DEMOGRAPHICS**

ADDITIONAL REAR PARKING STALLS

JASPER AVENUE (VPD 22,400)

| HOUSEHOLDS |        |         |
|------------|--------|---------|
| 1km        | 3km    | 5km     |
| 11,435     | 48,923 | 103,302 |