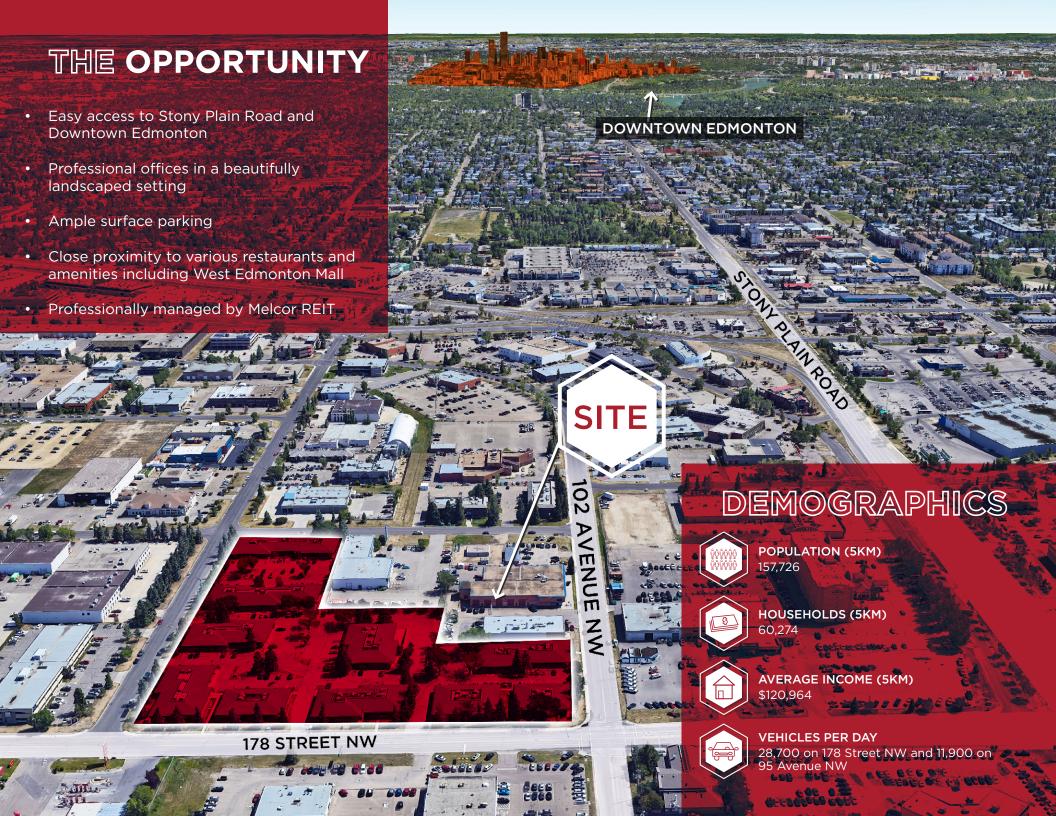

## PROPERTY DETAILS

SITE

PLAN

Municipal Address: 10215 178 Street, Edmonton, AB

**Zoning:** Industrial Business Zone (IB)

**Built:** 1981

**Parking:** 3:1,000 SF

**Size:** 1,400 SF to 10,817 SF

Lease Rate: Market

**Operating Costs:** \$10.30 - \$14.36 SF

Tenant Inducements: Negotiable

Possession: Immediate

102 AVENUE

Available Units: Unit 10239 - 7,822 SF

Unit 10263 - 2,649 SF

Unit 10267 - 1,472 SF