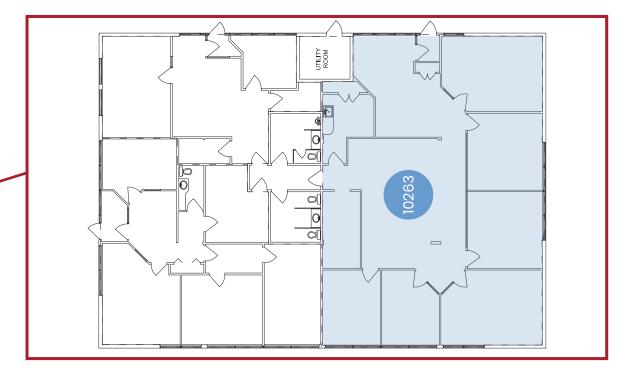

## PROPERTY DETAILS

SITE

PLAN

Municipal Address: 10215 178 Street, Edmonton, AB

**Zoning:** Industrial Business Zone (IB)

**Built:** 1981

**Parking:** 3:1,000 SF

**Size:** 1,400 SF to 10,817 SF

Lease Rate: Market

**Operating Costs:** \$10.30 - \$14.36 SF

Tenant Inducements: Negotiable

Possession: Immediate

102 AVENUE

Available Units: Unit 10239 - 7,822 SF

Unit 10263 - 2,649 SF

Unit 10267 - 1,472 SF