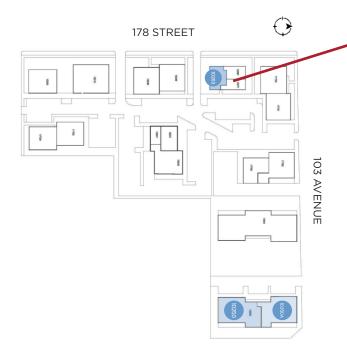

## PROPERTY DETAILS

SITE

PLAN

Municipal Address: 10215 178 Street, Edmonton, AB

**Zoning:** Industrial Business Zone (IB)

**Built:** 1981

**Parking:** 3:1,000 SF

**Size:** 1,400 SF to 10,817 SF

Lease Rate: Market

**Operating Costs:** \$10.30 - \$14.36 SF

Tenant Inducements: Negotiable

Possession: Immediate

102 AVENUE

Available Units: Unit 10239 - 7,822 SF

Unit 10263 - 2,649 SF

Unit 10267 - 1,472 SF

176 STREET