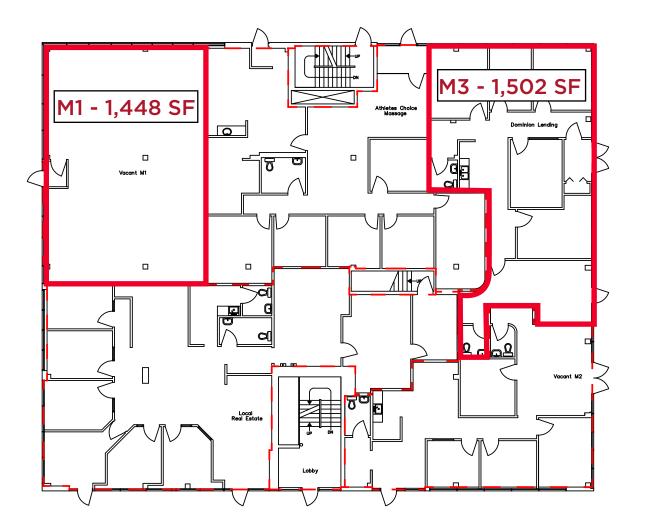

#### FLOOR PLAN

Shane Asbell Partner 780 917 8346 shane.asbell@cwedm.com

Jacob Dykstra Associate 780 702 5825 jacob.dykstra@cwedm.com scott.vreeland@cwedm.com

| Parking:      | 3 stalls per 1,000 SF surface at<br>\$50/month/stall and<br>Underground at \$100/month/<br>stall |
|---------------|--------------------------------------------------------------------------------------------------|
| Area:         | M1 - 1,448 SF<br>M3 - 1,502 SF                                                                   |
| Inducements:  | Negotiable                                                                                       |
| Availability: | Immediately                                                                                      |