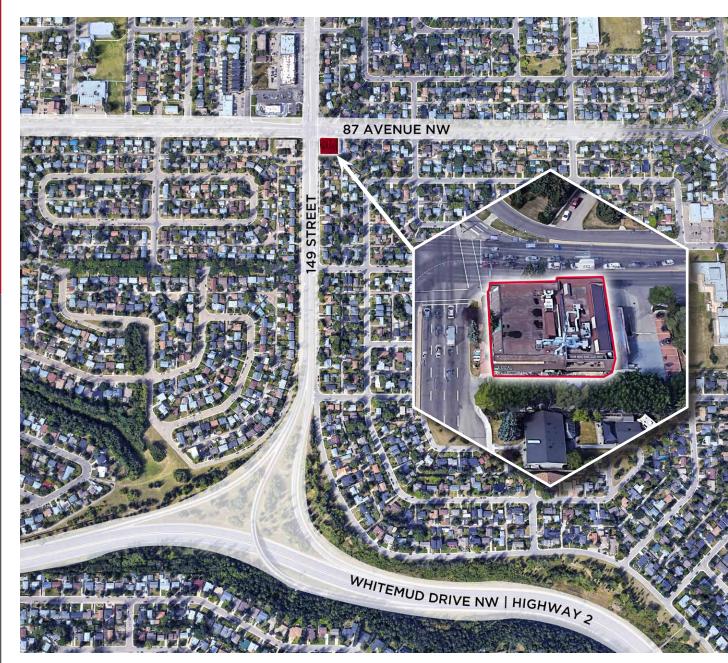

#### AERIAL

### PROPERTY HIGHLIGHTS

- Excellent West End location
- Fantastic exposure with 39,100 vehicles per day on 149th Street and 23,500 vehicles per day on 87th Avenue
- Good signage opportunities
- Ample parking