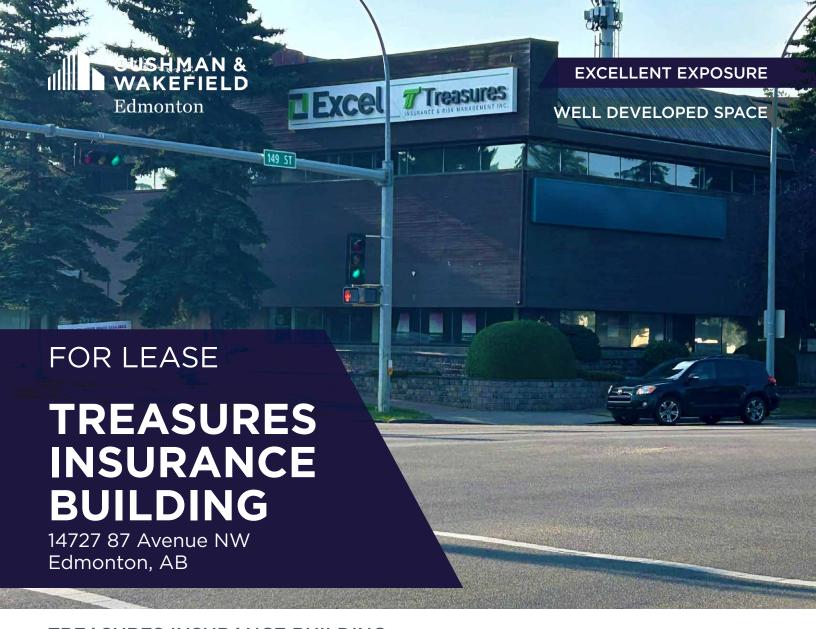

#### TREASURES INSURANCE BUILDING

### PROPERTY HIGHLIGHTS

- **Excellent West End location**
- Fantastic exposure with 39,100 vehicles per day on 149th Street and 23,500 vehicles per day on 87th Avenue
- Good signage opportunities
- Ample parking

#### **PROPERTY DETAILS**

Municipal Address:14727 - 87 Avenue NW<br/>Edmonton, ABNeighbourhood:ParkviewParking Area:Surface & UndergroundBase Rent:\$16.00 per SFOperating Cost:\$16.90 per SF plus<br/>in-suite janitorial