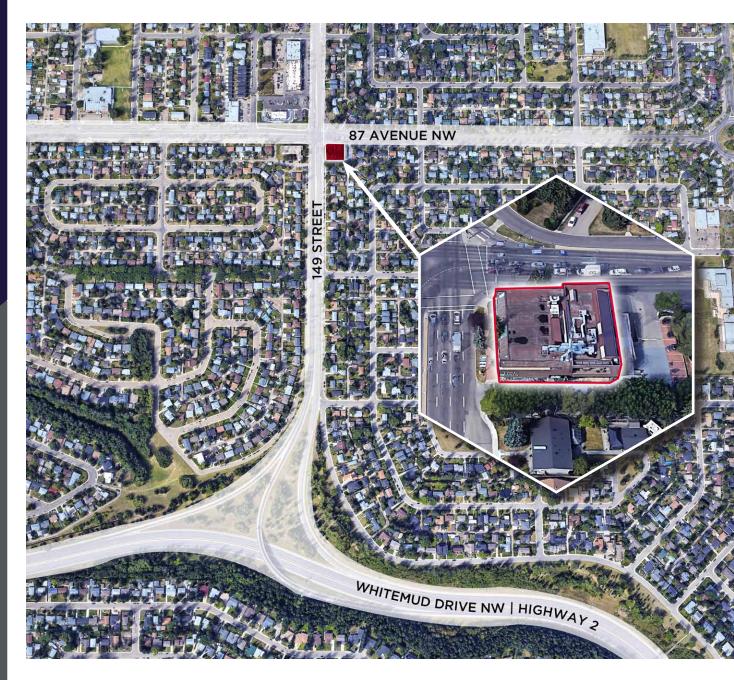

n 87th Avenue
- Good signage opportunities
- Ample parking

**Shane Asbell** Partner 780 917 8346 shane.asbell@cwedm.com Jacob Dykstra Associate 780 702 5825

**Scott Vreeland** Associate Partner 780 702 9477 jacob.dykstra@cwedm.com scott.vreeland@cwedm.com **CUSHMAN & WAKEFIELD Edmonton** Suite 2700, TD Tower 10088 - 102 Avenue Edmonton, AB T5J 2Z1 www.cwedm.com

#### **PROPERTY DETAILS**

Municipal Address:14727 - 87 Avenue NW<br/>Edmonton, ABNeighbourhood:ParkviewParking Area:Surface & UndergroundBase Rent:\$16.00 per SFOperating Cost:\$16.90 per SF plus<br/>in-suite janitorial

Parking:

2 stalls per 1,000 SF surface at \$50/month/stall and Underground at \$100/month/stall

Area:

M1 - 1,448 SF M3 - 1,502 SF

Inducements:

Negotiable

Availability:

Immediately







#### **AERIAL**



## PROPERTY PHOTOS







# FLOOR PLAN





**Shane Asbell** Partner 780 917 8346 shane.asbell@cwedm.com

Jacob Dykstra Associate 780 702 5825 jacob.dykstra@cwedm.com scott.vreeland@cwedm.com

**Scott Vreeland** Associate Partner 780 702 9477