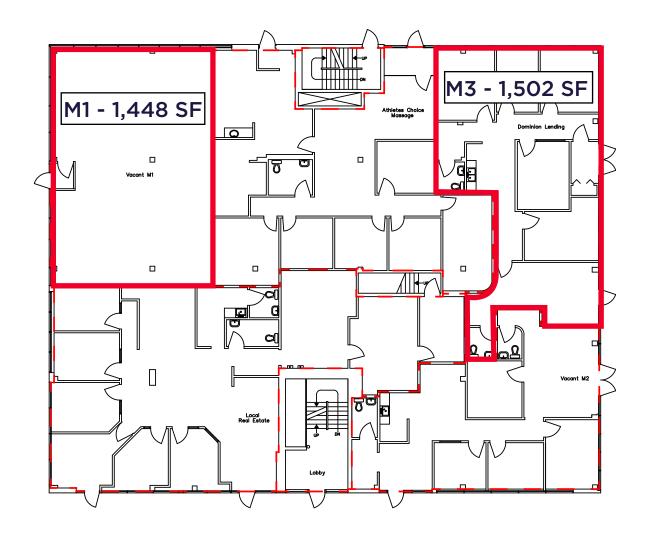

# FLOOR PLAN

**Shane Asbell** Partner 780 917 8346 shane.asbell@cwedm.com

Jacob Dykstra Associate 780 702 5825 jacob.dykstra@cwedm.com scott.vreeland@cwedm.com

**Scott Vreeland** Associate Partner 780 702 9477

Parking:

2 stalls per 1,000 SF surface at \$50/month/stall and Underground at \$100/month/stall

Area:

M1 - 1,448 SF M3 - 1,502 SF

Inducements:

Negotiable

Availability:

Immediately