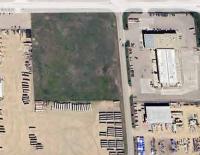

### **PROPERTY HIGHLIGHTS**

- Free-standing building with 9.7% site coverage ratio.
  - 19,550 SF on 4.64 acres.
    - 10-ton crane ready.

- Drive through loading doors.
  - Located in the heart of Hill 7 Industrial Park, Lloydminster, Alberta.
  - Building sold as is.

# PROPERTY DETAILS

CRANES

10 ton crane ready

SALE PRICE \$1,905,500 (\$97.47/SF)

1/2

TAXES \$25,328.44 (2022)