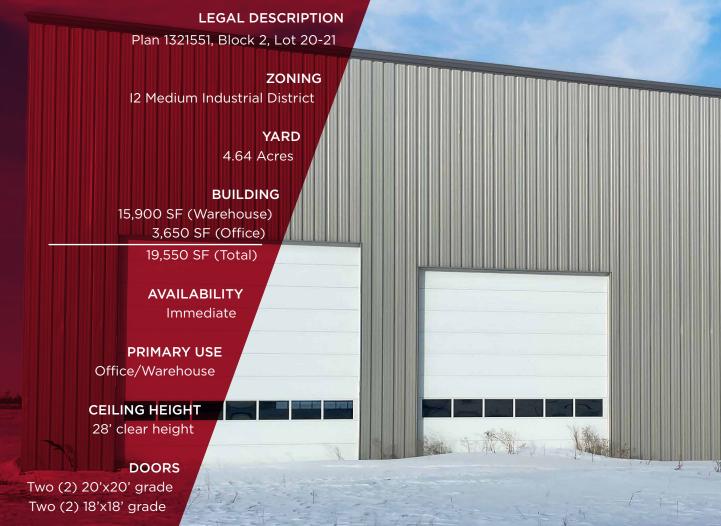

### **PROPERTY HIGHLIGHTS**

- Free-standing building with 9.7% site coverage ratio.
  - 19,550 SF on 4.64 acres.
    - 10-ton crane ready.

- Drive through loading doors.
  - Located in the heart of Hill 7 Industrial Park, Lloydminster, Alberta.
  - Building sold as is.

# PROPERTY DETAILS

CRANES

10 ton crane ready

SALE PRICE \$1,905,500 (\$97.47/SF)

1/2

TAXES \$25,328.44 (2022)