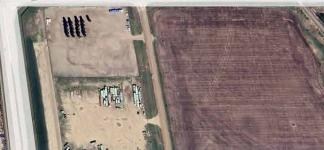

### **PROPERTY HIGHLIGHTS**

- Free-standing building with 9.7% site coverage ratio.
  - 19,550 SF on 4.64 acres.
    - 10-ton crane ready.

- Drive through loading doors.
  - Located in the heart of Hill 7 Industrial Park, Lloydminster, Alberta.
  - Building sold as is.

# PROPERTY DETAILS

CRANES

10 ton crane ready

SALE PRICE \$1,905,500 (\$97.47/SF)

1/2

TAXES \$25,328.44 (2022)