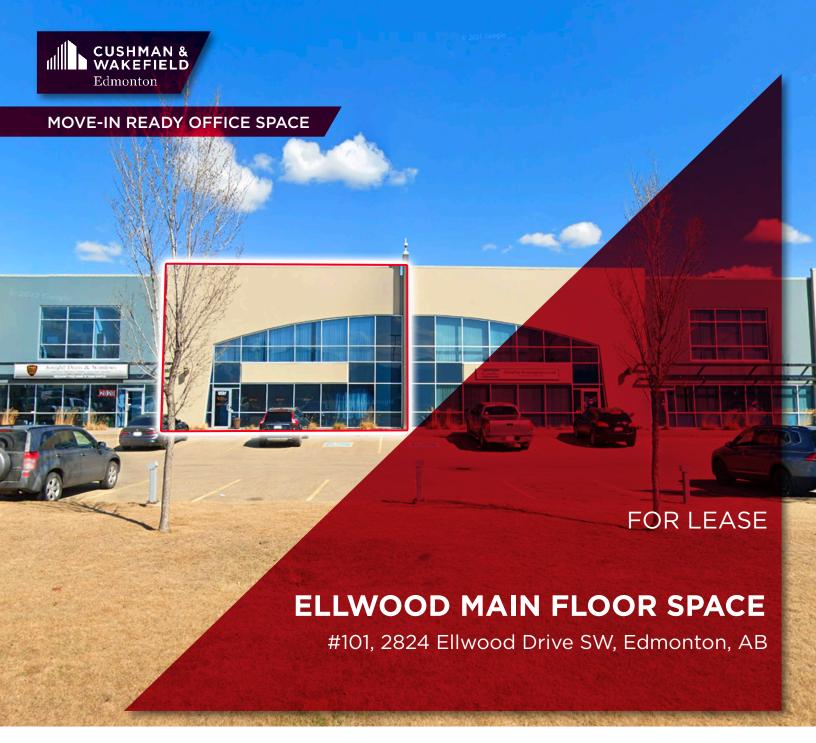

## PROPERTY HIGHLIGHTS

- Move-in ready office space available
- Unit 101 includes 3 offices/rooms, reception area, washrooms
- Gross rent options available
- After hour security
- Ample nearby amenities

### **PROPERTY DETAILS**

Municipal Address: 2824 Ellwood Drive SW,

Edmonton, AB

**Zoning:** Ellerslie Industrial (EIB)

Lease Rate: Contact Agent

TI Allowance: Negotiable

Possession: Immediate

Parking: Surface Stalls

Availability: Unit 101: 1,600 SF

(Main Floor)