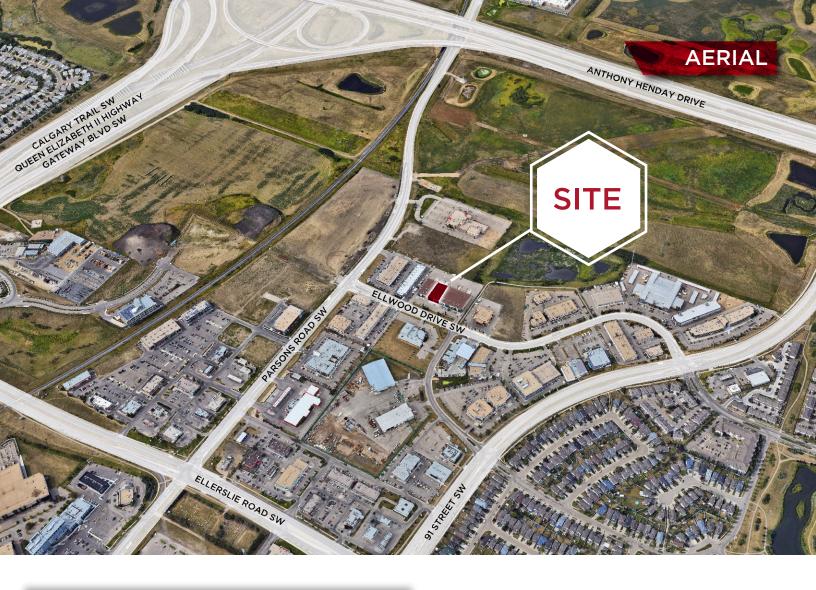

### **PROPERTY DETAILS**

Municipal Address: 2824 Ellwood Drive SW,

Edmonton, AB

**Zoning:** Ellerslie Industrial (EIB)

Lease Rate: Contact Agent

TI Allowance: Negotiable

Possession: Immediate

Parking: Surface Stalls

#### **VEHICLES PER DAY**

5,700 on Ellwood Drive SW 15,500 on Parsons Road SW