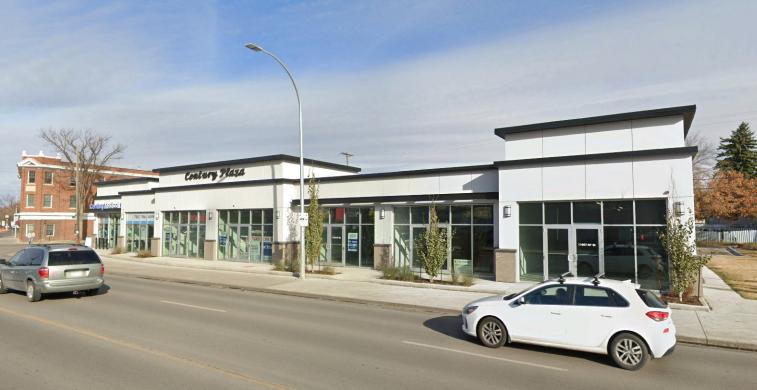

#### FOR LEASE

Century Plaza 11031 97 Street, Edmonton, AB

## THE OPPORTUNITY

Cushman and Wakefield Edmonton is pleased to present the opportunity to Lease space in Century Plaza along 97th Street. The building is newly constructed with multiple demising options available. The property features exceptional exposure with large street front windows allowing for great natural light. Strategically located only minutes from the Royal Alexandra hospital.