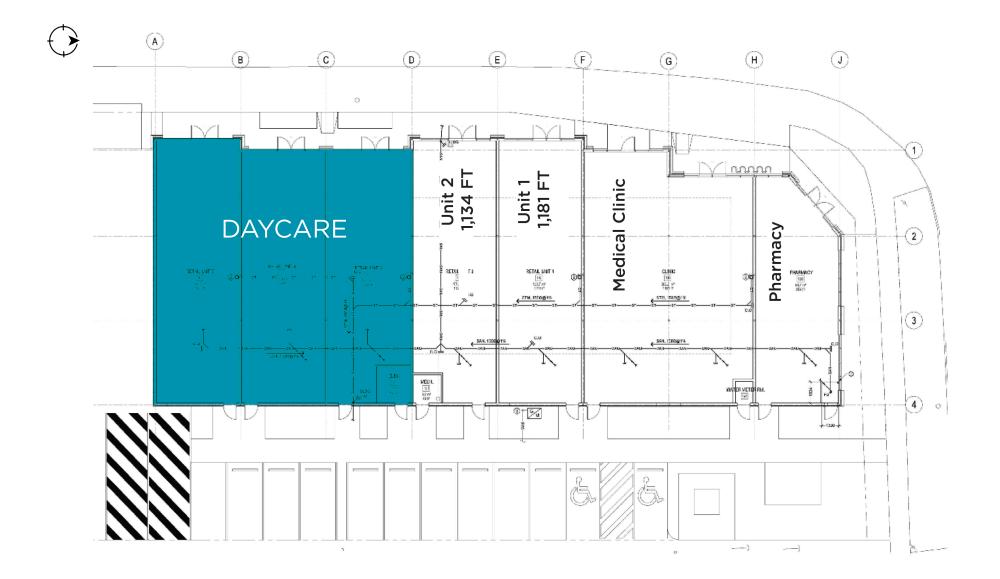

BUILDING SIZE Unit 1: 1,181 SF (±) Unit 2: 1,134 SF (±)

**PARKING** Rear surface parking onsite and surrounding

**LEASE RATE** \$22.00 Per SF

**OPERATING COST** \$12.50 Per SF

AVAILABILITY Immediately

## SITE PLAN

Cushman & Wakefield Edmonton is independently owned and operated / A Member of the Cushman & Wakefield Alliance. No warranty or representation express or implied is made to the accuracy or completeness of the information contained herein, and same is submitted subject to errors, omissions, change of price, rental or other conditions, withdrawal without notice, and to any special listing conditions imposed by the property owner(s). As applicable, we make no representation as to the condition of the property for properties in question. January 13, 2023 Jameson Rebeyka