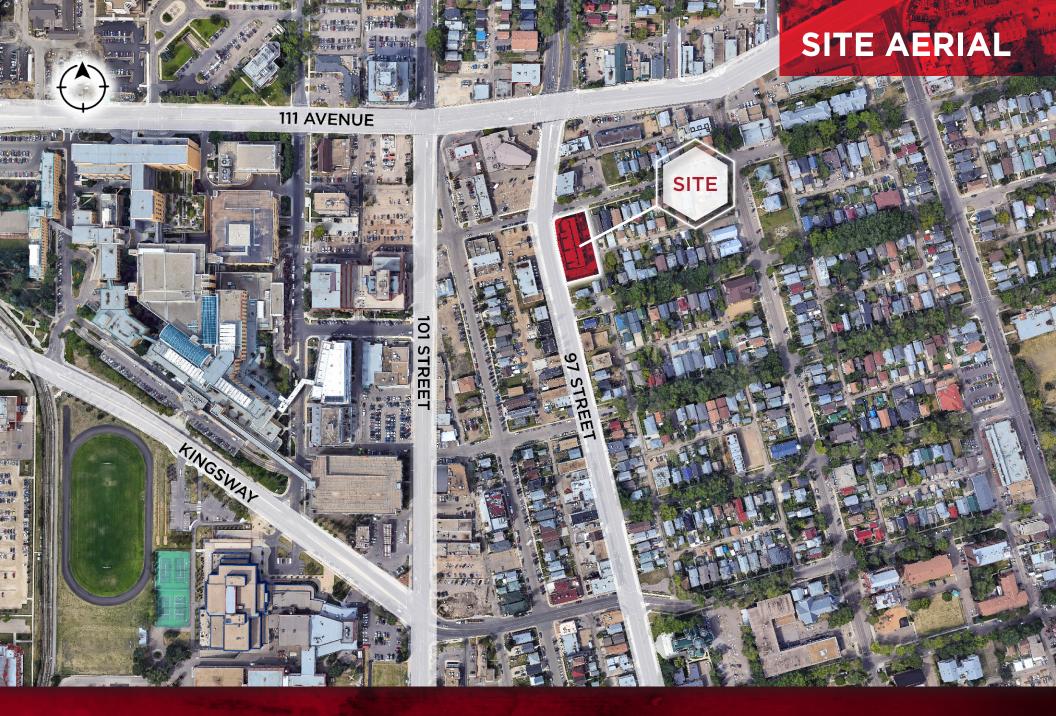

#### **PROPERTY** DETAILS

MUNICIPAL ADDRESS 11031 97 Street, Edmonton AB T5H 2H1

LEGAL DESCRIPTION Lot 24A, Block 35, Plan 1821097

**ZONING** CB1 - Low Intensity Business Zone

**NEIGHBOURHOOD** Coronet Industrial