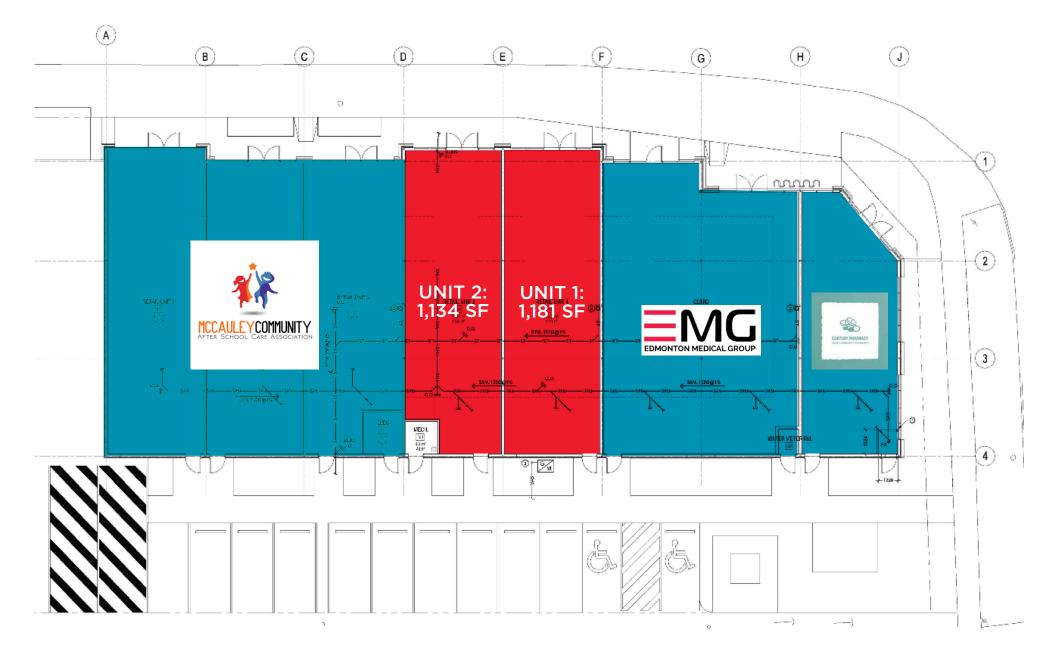

## THE OPPORTUNITY

- High exposure retail development strategically located along 97th Street.
- Come join McCauley Community After School Care, Century Medical Clinic and Century Pharmacy.
- 97th Street sees over 17,800 vehicles per day!
- Over 4,876 residents within a 1km radius.
- High exposure signage opportunities available.
- (MU) Mixed Use Zoning allows for a wide variety of uses.

# PROPERTY DETAILS

MUNICIPAL ADDRESS 11007 97 Street, Edmonton AB

**LEGAL DESCRIPTION**Lot 24A, Block 35, Plan 1821097

ZONING

MU - Mixed Use Zone

**NEIGHBOURHOOD** McCauley

**BUILDING SIZE** Unit 1: 1,181 SF (±) Unit 2: 1,134 SF (±)