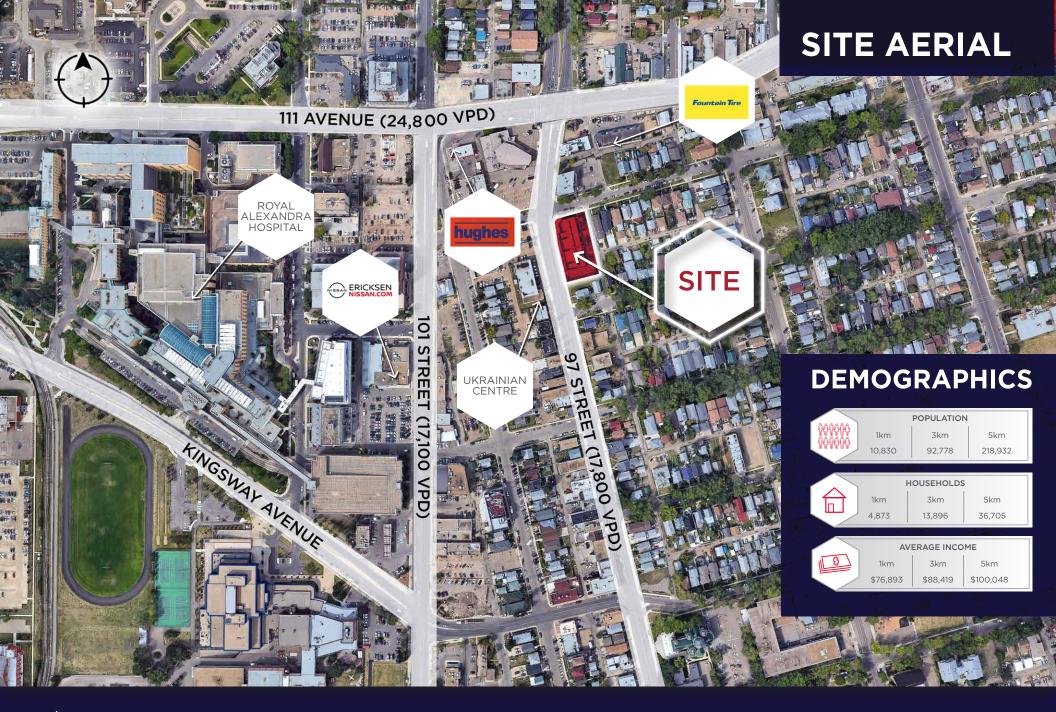

## THE OPPORTUNITY

- High exposure retail development strategically located along 97th Street.
- Come join McCauley Community After School Care, Century Medical Clinic and Century Pharmacy.
- 97th Street sees over 17,800 vehicles per day!
- Over 4,876 residents within a 1km radius.
- High exposure signage opportunities available.
- (MU) Mixed Use Zoning allows for a wide variety of uses.

#### 97 STREET NW (17,800 VPD)

Devan Ramage Associate 780 702 9479 devan.ramage@cwedm.com Jameson Rebeyka Associate 780 420 1177 jameson.rebeyka@cwedm.com