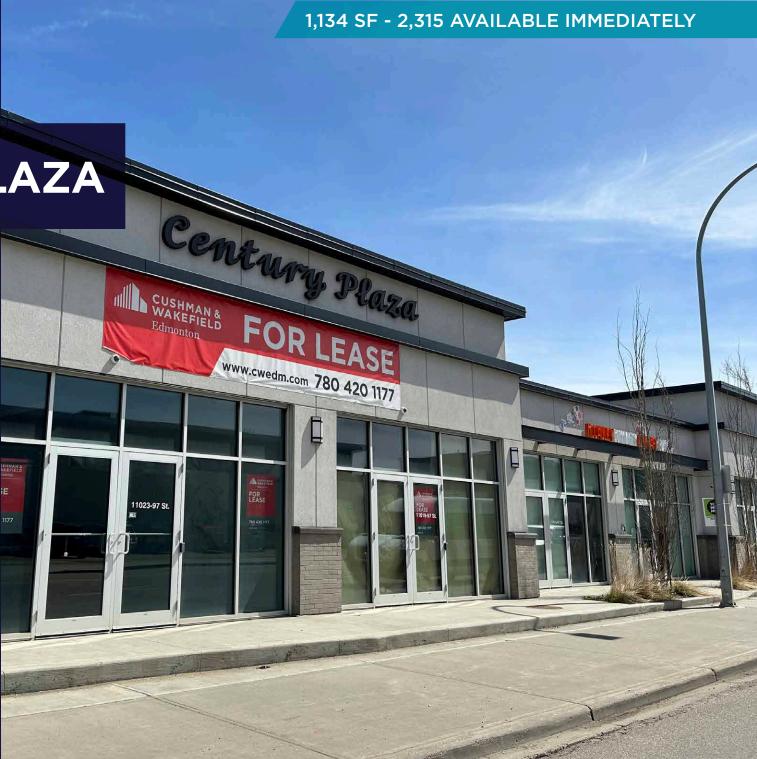

### **CENTURY PLAZA**

11007 - 97 STREET NW, EDMONTON, AB

Devan Ramage

Associate 780 702 9479

devan.ramage@cwedm.com

## THE OPPORTUNITY

- High exposure retail development strategically located along 97th Street.
- Come join McCauley Community After School Care, Century Medical Clinic and Century Pharmacy.
- 97th Street sees over 17,800 vehicles per day!
- Over 4,876 residents within a 1km radius.
- High exposure signage opportunities available.
- (MU) Mixed Use Zoning allows for a wide variety of uses.

# PROPERTY DETAILS

MUNICIPAL ADDRESS 11007 97 Street, Edmonton AB

**LEGAL DESCRIPTION**Lot 24A, Block 35, Plan 1821097

ZONING

MU - Mixed Use Zone

**NEIGHBOURHOOD** McCauley

**BUILDING SIZE** Unit 1: 1,181 SF (±) Unit 2: 1,134 SF (±)