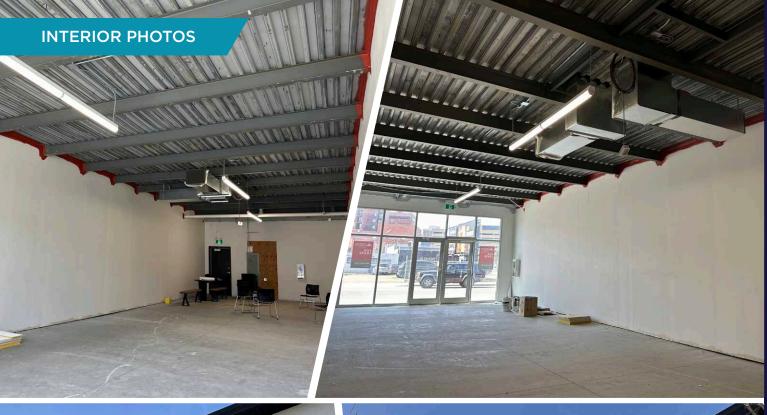

# PROPERTY DETAILS

MUNICIPAL ADDRESS 11007 97 Street, Edmonton AB

**LEGAL DESCRIPTION**Lot 24A, Block 35, Plan 1821097

ZONING

MU - Mixed Use Zone

**NEIGHBOURHOOD** McCauley

**BUILDING SIZE** Unit 1: 1,181 SF (±) Unit 2: 1,134 SF (±)

**PARKING** 

Rear surface parking onsite and surrounding

**LEASE RATE**Market

ADDITONAL RENT \$15.00 /SF (2025)

**AVAILABILITY** Immediately