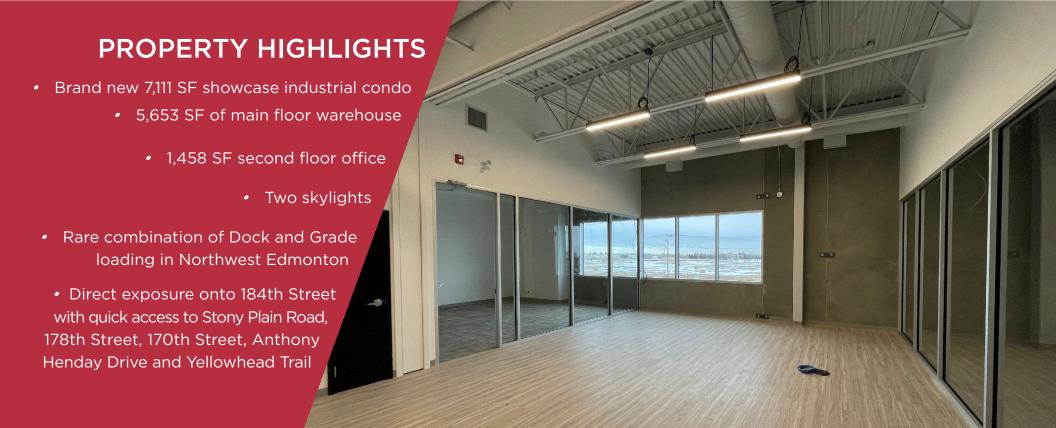

# **Element Condo**

7,111 SF Condo with Dock & Grade Loading

10516 184 Street, Edmonton AB

**Cushman & Wakefield Edmonton** 

Suite 2700, TD Tower 10088 102 Avenue Edmonton, AB T5J 2Z1 cwedm.com

Cushman & Wakefield Edmonton is independently owned and operated / A Member of the Cushman & Wakefield Alliance. No warranty or representation express or implied is mad to the accuracy or completeness of the information contained herein, and same is submitted subject to errors, omissions, change of price, rental or other conditions, withdrawal without notice, and to any special listing conditions imposed by the property owner(s). As applicable, we make no representation as to the condition of the property for properties in question. February 23, 2024

# **INTERIOR WALLS**

Painted white for greater illumination

# **CEILING HEIGHT**

26' clear

### **SKYLIGHTS**

Two (2) 6' x 6' skylights per bay