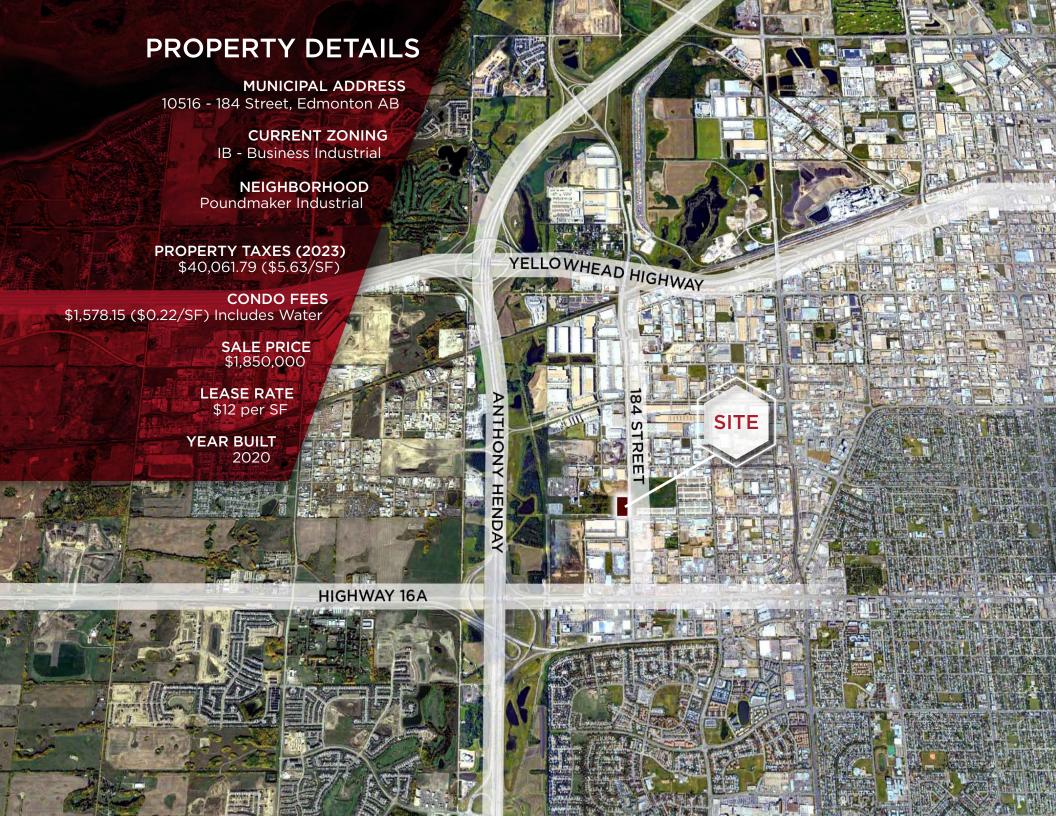

# **Element Condo**

7,111 SF Condo with Dock & Grade Loading

10516 184 Street, Edmonton AB

**Cushman & Wakefield Edmonton** 

Suite 2700, TD Tower 10088 102 Avenue Edmonton, AB T5J 2Z1 cwedm.com

Cushman & Wakefield Edmonton is independently owned and operated / A Member of the Cushman & Wakefield Alliance. No warranty or representation express or implied is mad to the accuracy or completeness of the information contained herein, and same is submitted subject to errors, omissions, change of price, rental or other conditions, withdrawal without notice, and to any special listing conditions imposed by the property owner(s). As applicable, we make no representation as to the condition of the property for properties in question. February 23, 2024