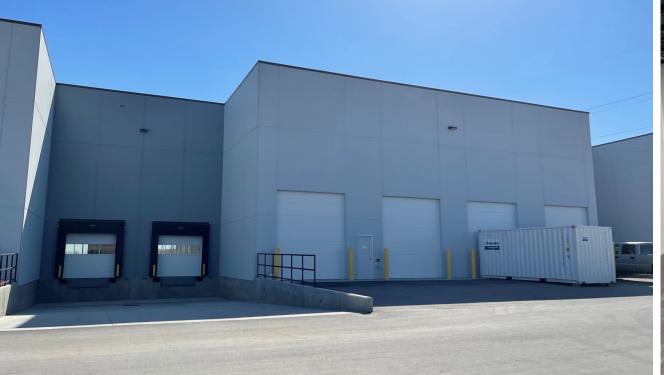

#### **DOCK LEVELLERS**

40,000 lbs static capacity, hydraulically operated

#### LOADING

Grade (2) 12' X 14' Dock (8' X 10') with leveller