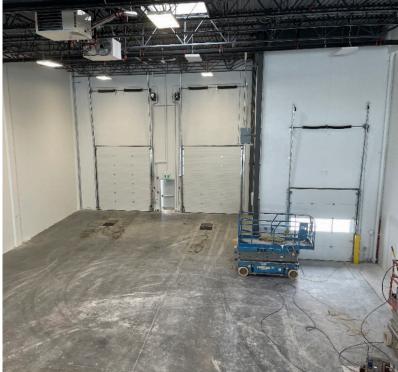

do with Dock & Grade Loading

10516 184 Street, Edmonton AB

**Cushman & Wakefield Edmonton** 

Suite 2700, TD Tower 10088 102 Avenue Edmonton, AB T5J 2Z1 cwedm.com

Cushman & Wakefield Edmonton is independently owned and operated / A Member of the Cushman & Wakefield Alliance. No warranty or representation express or implied is mad to the accuracy or completeness of the information contained herein, and same is submitted subject to errors, omissions, change of price, rental or other conditions, withdrawal without notice, and to any special listing conditions imposed by the property owner(s). As applicable, we make no representation as to the condition of the property for properties in question. February 23, 2024

Doug MacKay SIOR, CCIM, CET Partner 780 917 8339 doug.mackay@cwedm.com









# **BUILDING FEATURES**

### CONSTRUCTION

Pre-cast concrete

#### **POWER**

200 amps at 347/600 volts TBV

#### **FLOOR SPECIFICATIONS**

6" fibre reinforced concrete slab

# **INTERIOR WALLS**

Painted white for greater illumination

# **CEILING HEIGHT**

26' clear

# **RECIRCULATION FANS**

Ceiling fans located near loading doors

# **SPRINKLER**

ESFR sprinkler system

# **TELECOMMUNICATION**

Fibre optic cable brought to the service room & distributed to each unit by TELUS

### **SKYLIGHTS**

Two (2) 6' x 6' skylights per bay

#### **DOCK LEVELLERS**

40,000 lbs static capacity, hydraulically operated

#### LIGHTING

High efficiency LED fixtures

#### LOADING

Grade (2) 12' X 14' Dock (8' X 10') with leveller

#### **HEATING**

Gas-fired unit heaters in warehouse