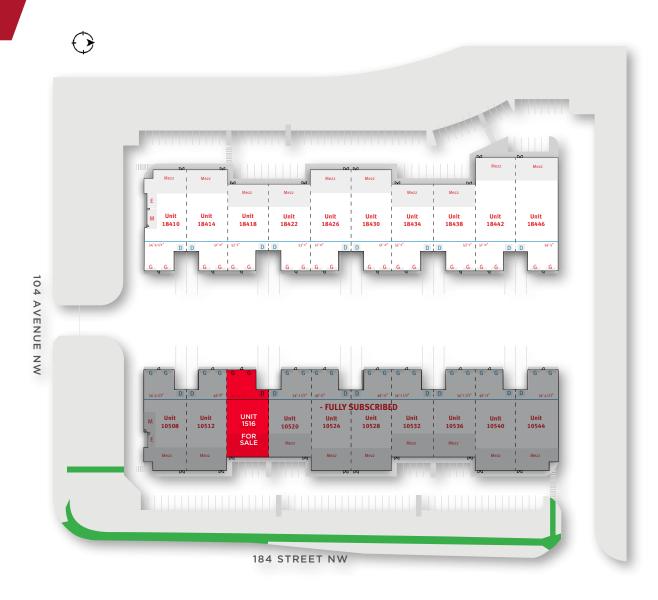

# **Element Condo**

7,111 SF Condo with Dock & Grade Loading

10516 184 Street, Edmonton AB

**Cushman & Wakefield Edmonton** 

Suite 2700, TD Tower 10088 102 Avenue Edmonton, AB T5J 2Z1 cwedm.com

Cushman & Wakefield Edmonton is independently owned and operated / A Member of the Cushman & Wakefield Alliance. No warranty or representation express or implied is mad to the accuracy or completeness of the information contained herein, and same is submitted subject to errors, omissions, change of price, rental or other conditions, withdrawal without notice, and to any special listing conditions imposed by the property owner(s). As applicable, we make no representation as to the condition of the property for properties in question. February 23, 2024