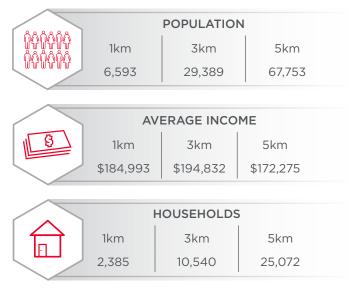

Edmonton, AB T5J 2Z1 www.cwedm.com



# The Ridge 10 Ridgemont Way, Sherwood Park, AB

### **Property Details**

Municipal Address: 10 Ridgemont Way,

Sherwood Park, AB

**Legal Description:** Plan 8923386, Block 399, Lot 1

**Zoning:** C1 - Community Commercial

Neighbourhood: Regency Park

Parking: Pooled Parking

Available Sizes: 1,156 SF

Average Traffic Count: 13,000 Vehicles per day

Op. Costs \$9.50 per SF

& Property Taxes:

#### **Aerial**



**John Shamey** Associate Partner

780 702 8079 john.shamey@cwedm.com Jordan Murray Senior Associate 780 429 9399 jordan.murray@cwedm.com CUSHMAN & WAKEFIELD Edmonton Suite 2700, TD Tower 10088 - 102 Avenue Edmonton, AB T5J 2Z1 www.cwedm.com



### FOR LEASE The Dide

### The Ridge

10 Ridgemont Way, Sherwood Park, AB

### **Demographics**



### Mature High Income Neighbourhood



#### **Property Photo**



### John Shamey

Associate Partner 780 702 8079 john.shamey@cwedm.com Jordan Murray Senior Associate 780 429 9399 jordan.murray@cwedm.com CUSHMAN & WAKEFIELD Edmonton Suite 2700, TD Tower 10088 - 102 Avenue Edmonton, AB T5J 2Z1 www.cwedm.com



**John Shamey** Associate Partner

780 702 8079 john.shamey@cwedm.com **Jordan Murray** 

Senior Associate 780 429 9399 jordan.murray@cwedm.com