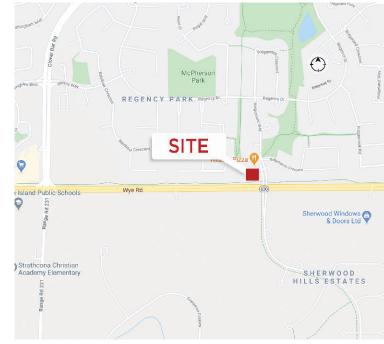

### **Property Details**

Municipal Address: 10 Ridgemont Way,

Sherwood Park, AB

**Legal Description:** Plan 8923386, Block 399, Lot 1

**Zoning:** C1 - Community Commercial

Neighbourhood: Regency Park

Parking: Pooled Parking