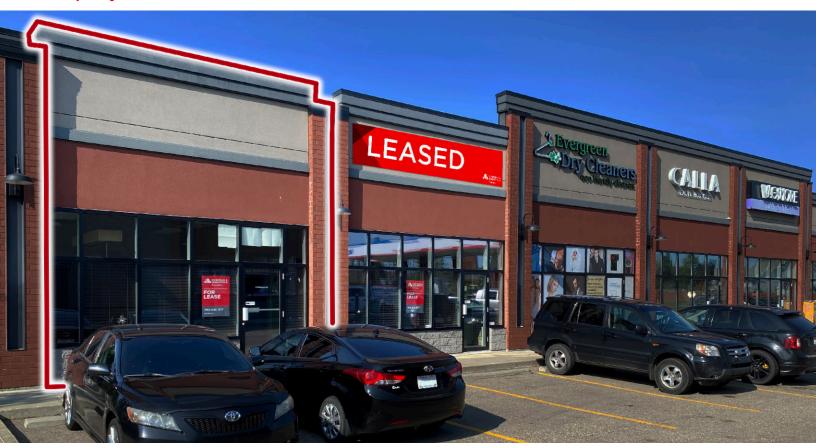

, Sherwood Park, AB

### **Property Details**

Municipal Address: 10 Ridgemont Way,

Sherwood Park, AB

**Legal Description:** Plan 8923386, Block 399, Lot 1

**Zoning:** C1 - Community Commercial

Neighbourhood: Regency Park

Parking: Pooled Parking

Available Sizes: 1,156 SF

Average Traffic Count: 13,000 Vehicles per day

Op. Costs \$9.50 per SF

& Property Taxes:

#### **Aerial**



**John Shamey** Associate Partner

780 702 8079 john.shamey@cwedm.com Jordan Murray Senior Associate 780 429 9399 jordan.murray@cwedm.com CUSHMAN & WAKEFIELD Edmonton Suite 2700, TD Tower 10088 - 102 Avenue Edmonton, AB T5J 2Z1 www.cwedm.com



### FOR LEASE The Dide

### The Ridge

10 Ridgemont Way, Sherwood Park, AB

### **Demographics**



### Mature High Income Neighbourhood



#### **Property Photo**



### John Shamey

Associate Partner 780 702 8079 john.shamey@cwedm.com Jordan Murray Senior Associate 780 429 9399 jordan.murray@cwedm.com CUSHMAN & WAKEFIELD Edmonton Suite 2700, TD Tower 10088 - 102 Avenue Edmonton, AB T5J 2Z1 www.cwedm.com



**John Shamey** Associate Partner

780 702 8079 john.shamey@cwedm.com **Jordan Murray** 

Senior Associate 780 429 9399 jordan.murray@cwedm.com