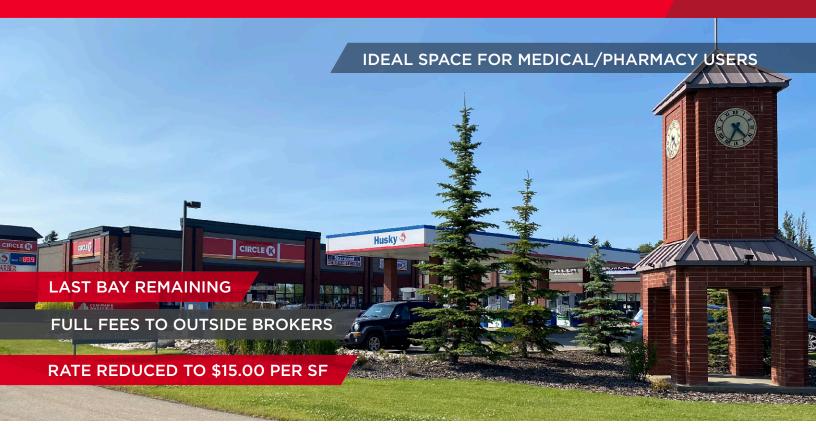

### **Property Highlights**

- Fully fixtured space available for immediate possession
- Join Circle-K/Husky, Nitza's Pizza, Sherwood Veterinary Clinic, Barber Shop, Eco Dry Cleaners, Calla Beauty Boutique, and Wagsmore Unleased Pet Grooming
- 1,156 SF
- Located along Wye Road in the southeast of Sherwood Park
- Ideal tenant's include Medical/Pharmacy, Dental, quick service restaurants, Professional Offices and other neighborhood services

#### **Property Photo**