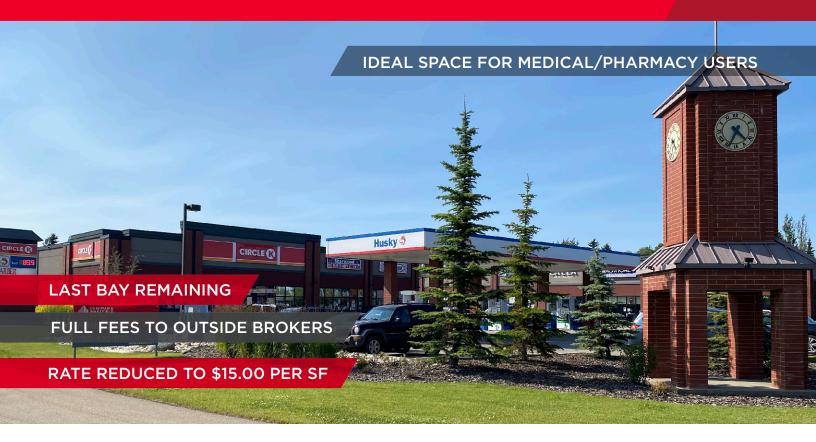

#### **Property Photo**

**John Shamey**Partner 780 702 8079 john.shamey@cwedm.com

**Jordan Murray** Senior Associate 780 429 9399 jordan.murray@cwedm.com CUSHMAN & WAKEFIELD Edmonton Suite 2700, TD Tower 10088 - 102 Avenue Edmonton, AB T5J 2Z1 www.cwedm.com

#### **Property Highlights**

- Fully fixtured space available for immediate possession
- Join Circle-K/Husky, Nitza's Pizza, Sherwood Veterinary Clinic, Barber Shop, Eco Dry Cleaners, Calla Beauty Boutique, and Wagsmore Unleased Pet Grooming
- 1,156 SF
- Located along Wye Road in the southeast of Sherwood Park
- Ideal tenant's include Medical/Pharmacy, Dental, quick service restaurants. Professional Offices and other neighborhood services

Available Sizes: 1,156 SF

Average Traffic Count: 13,000 Vehicles per day

Op. Costs \$9.50 per SF

& Property Taxes: