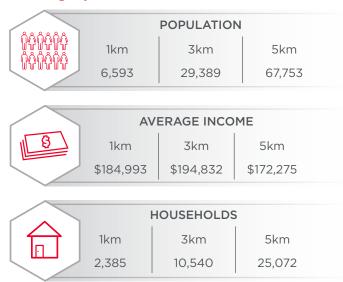

Suite 2700, TD Tower 10088 - 102 Avenue Edmonton, AB T5J 2Z1 www.cwedm.com



# The Ridge 10 Ridgemont Way, Sherwood Park, AB

#### **Property Details**

Municipal Address: 10 Ridgemont Way, Sherwood Park, AB

Legal Description: Plan 8923386, Block 399, Lot 1

**Zoning:** C1 - Community Commercial

Neighbourhood: Regency Park

Parking: Pooled Parking

Available Sizes: 1,156 SF

Average Traffic Count: 13,000 Vehicles per day

Op. Costs \$9.50 per SF

& Property Taxes:

#### **Aerial**



**John Shamey**Partner 780 702 8079 john.shamey@cwedm.com

Jordan Murray Senior Associate 780 429 9399 jordan.murray@cwedm.com CUSHMAN & WAKEFIELD Edmonton Suite 2700, TD Tower 10088 - 102 Avenue Edmonton, AB T5J 2Z1 www.cwedm.com



# The Ridge

10 Ridgemont Way, Sherwood Park, AB

#### **Demographics**



#### Mature High Income Neighbourhood



#### **Property Photo**



**John Shamey**Partner 780 702 8079 john.shamey@cwedm.com

**Jordan Murray** Senior Associate 780 429 9399 jordan.murray@cwedm.com CUSHMAN & WAKEFIELD Edmonton Suite 2700, TD Tower 10088 - 102 Avenue Edmonton, AB T5J 2Z1 www.cwedm.com



**John Shamey**Partner
780 702 8079
john.shamey@cwedm.com

Jordan Murray Senior Associate 780 429 9399 jordan.murray@cwedm.com