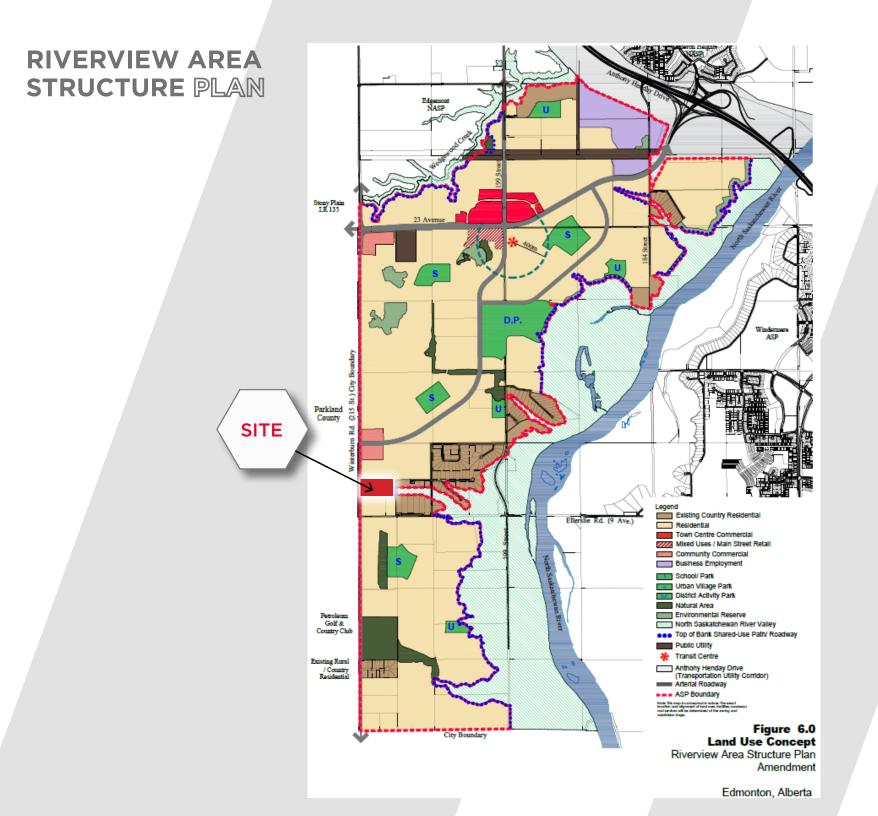

## GRANDISLE LANDS

19.96 ACRES
OF AG ZONED LAND
WITHIN CITY LIMITS!

503 Winterburn Road SW, Edmonton, AB

John Shamey Partner 780 702 8079 john.shamey@cwedm.com Cushman & Wakefield Edmonton Suite 2700, TD Tower 10088 102 Avenue Edmonton, AB T5J 2Z1