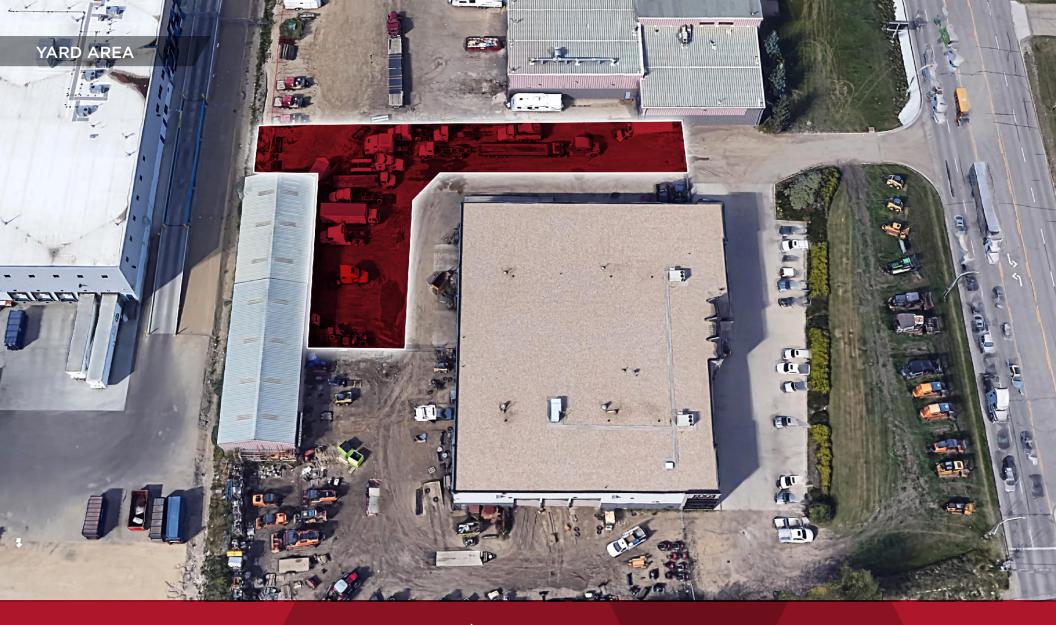

Ample yard for storage

Excellent access to Yellowhead Trail, Anthony Henday Drive, 128 Avenue, and St. Albert Trail

SITE

49 ST