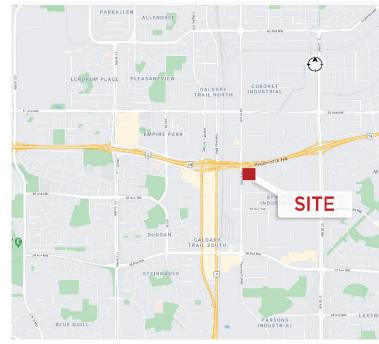

### FOR LEASE

### **Whitemud Square**

9830 42 Avenue, Edmonton, AB



## **3,183 SF Main Floor Office Space Available**

### **Property Highlights**

- Fully developed office space
- Ample visitor parking available
- Close proximity to Whitemud Freeway
- · Convenient access using public transit



### **Dustin Bateyko**

Partner 780 702 4257 dustin.bateyko@cwedm.com CUSHMAN & WAKEFIELD Edmonton Suite 2700, TD Tower 10088 - 102 Avenue Edmonton, AB T5J 2Z1 www.cwedm.com



# Whitemud Square 9830 42 Avenue, Edmonton, AB

Suite 100 - 10

### **Property Details**

Municipal Address: 9830 42 Avenue, Edmonton, AB Parking:

**Zoning:** Industrial Business Zone (IB) **Availability:** August 1 2022

Lease Rate:MarketOperating Costs:\$14.73 per SF (includes utilities)

Available Sizes: Suite 100 - 3,183 SF

### **Aerial**



#### **Dustin Bateyko**

Partner 780 702 4257 dustin.bateyko@cwedm.com CUSHMAN & WAKEFIELD Edmonton Suite 2700, TD Tower 10088 - 102 Avenue Edmonton, AB T5J 2Z1 www.cwedm.com



# Whitemud Square 9830 42 Avenue, Edmonton, AB

### **Property Photos**





### **Dustin Bat