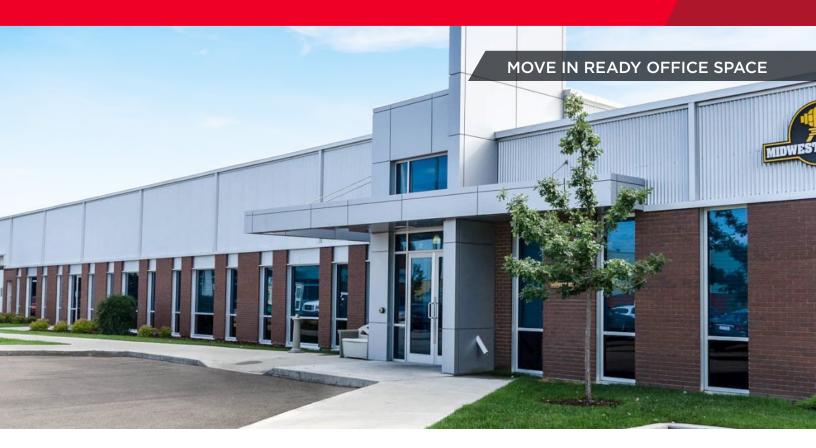

### FOR LEASE

### **Whitemud Square**

9830 42 Avenue, Edmonton, AB

## **3,183 SF Main Floor Office Space Available**

### **Property Highlights**

- Fully developed office space
- Ample visitor parking available
- Close proximity to Whitemud Freeway
- · Convenient access using public transit