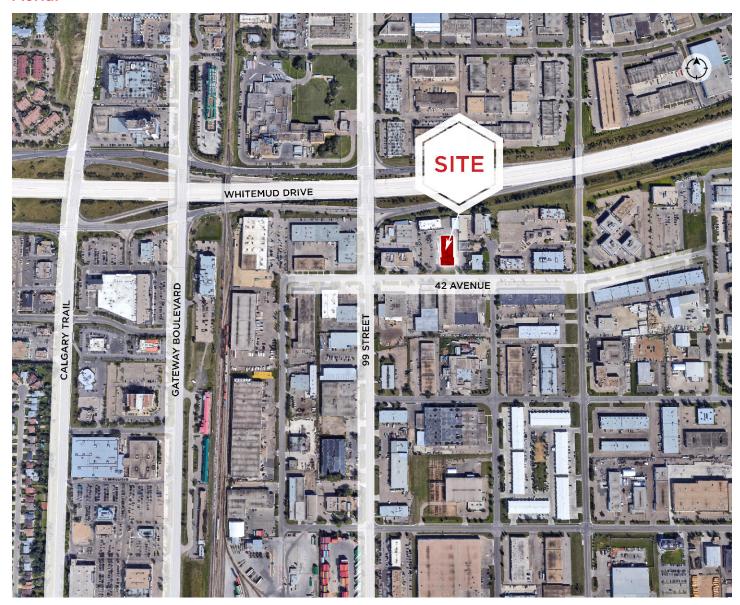

mud Square**

9830 42 Avenue, Edmonton, AB



## **3,183 SF Main Floor Office Space Available**

### **Property Highlights**

- Fully developed office space
- Ample visitor parking available
- Close proximity to Whitemud Freeway
- · Convenient access using public transit



### **Dustin Bateyko**

Partner 780 702 4257 dustin.bateyko@cwedm.com CUSHMAN & WAKEFIELD Edmonton Suite 2700, TD Tower 10088 - 102 Avenue Edmonton, AB T5J 2Z1 www.cwedm.com



# Whitemud Square 9830 42 Avenue, Edmonton, AB

Suite 100 - 10

### **Property Details**

Municipal Address: 9830 42 Avenue, Edmonton, AB Parking:

**Zoning:** Industrial Business Zone (IB) **Availability:** August 1 2022

Lease Rate:MarketOperating Costs:\$14.73 per SF (includes utilities)

Available Sizes: Suite 100 - 3,183 SF

### **Aerial**



#### **Dustin Bateyko**

Partner 780 702 4257 dustin.bateyko@cwedm.com CUSHMAN & WAKEFIELD Edmonton Suite 2700, TD Tower 10088 - 102 Avenue Edmonton, AB T5J 2Z1 www.cwedm.com



# Whitemud Square 9830 42 Avenue, Edmonton, AB

### **Property Photos**





### **Dustin Bateyko**

Partner 780 702 4257 dustin.bateyko@cwedm.com CUSHMAN & WAKEFIELD Edmonton Suite 2700, TD Tower 10088 - 102 Avenue Edmonton, AB T5J 2Z1 www.cwedm.com



### FOR LEASE

### **Whitemud Square**

9830 42 Avenue, Edmonton, AB

### Floor Plan



### **Property Photos**



### **Dustin Bateyko**

Partner 780 702 4257 dustin.bateyko@cwedm.com CUSHMAN & WAKEFIELD Edmonton Suite 2700, TD Tower 10088 - 102 Avenue Edmonton, AB T5J 2Z1 www.cwedm.com

Cushman & Wakefield Edmonton is independently owned and operated / A Member