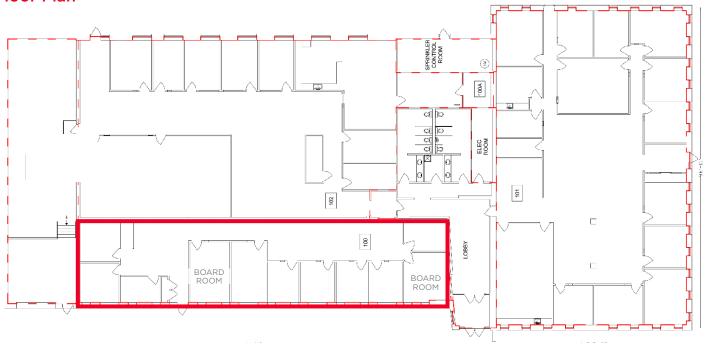

**Property Details**

Municipal Address: 9830 42 Avenue, Edmonton, AB Parking:

**Zoning:** Industrial Business Zone (IB) **Availability:** August 1 2022

Lease Rate:MarketOperating Costs:\$14.73 per SF (includes utilities)

Available Sizes: Suite 100 - 3,183 SF

### **Aerial**



#### **Dustin Bateyko**

Partner 780 702 4257 dustin.bateyko@cwedm.com CUSHMAN & WAKEFIELD Edmonton Suite 2700, TD Tower 10088 - 102 Avenue Edmonton, AB T5J 2Z1 www.cwedm.com



# Whitemud Square 9830 42 Avenue, Edmonton, AB

### **Property Photos**





### **Dustin Bateyko**

Partner 780 702 4257 dustin.bateyko@cwedm.com CUSHMAN & WAKEFIELD Edmonton Suite 2700, TD Tower 10088 - 102 Avenue Edmonton, AB T5J 2Z1 www.cwedm.com



### FOR LEASE

### **Whitemud Square**

9830 42 Avenue, Edmonton, AB

### Floor Plan



### **Property Photos**



### **Dustin Bateyko**

Partner 780 702 4257 dustin.bateyko@cwedm.com CUSHMAN & WAKEFIELD Edmonton Suite 2700, TD Tower 10088 - 102 Avenue Edmonton, AB T5J 2Z1 www.cwedm.com

Cushman & Wakefield Edmonton is independently owned and operated / A Member of the Cushman & Wakefield Alliance. No warranty or representation, express or implied, is made to the accuracy or completeness of the information contained herein, and same is submitted subject to errors, omissions, change of price, rental or other conditions, withdrawal without notice, and to any special listing conditions imposed by the property owner(s). As applicable, we make no representation as to the condition of the property (or properties) in question. Oct. 5, 2023