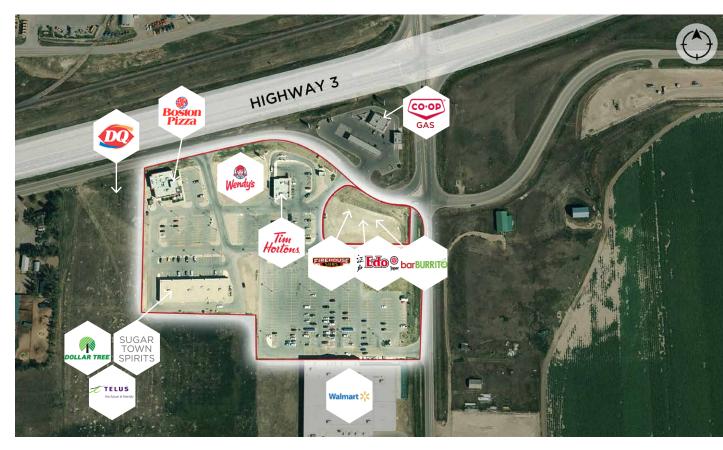

LD

Highway 36 & Highway 3, Taber, AB



## PROPERTY HIGHLIGHTS

- ONLY TWO BAYS REMAINING: 1,470 SF and 1,644 SF.
- Join our newest tenants: Firehouse Subs, EDO Japan, and Barburrito.
- Well positioned to take advantage of exposure to Highway 3 and Highway 36, the main highway access to Taber Intersection of Highway 3 is 8,680 VPD.
- Population of Taber over 10,731 people (2024).
- Other immediate retail draw includes Walmart, Tim Hortons, Boston Pizza, Dollar Giant, Sugar Town Spirits, Coop Gas Bar, Dairy Queen and Wendy's.
- Possession Spring of 2025.
- Operating Costs: \$11.49 (estimated for 2025).

#### **David Cooney**

Partner 780 917 8327 david.cooney@cwedm.com CUSHMAN & WAKEFIELD Edmonton Suite 2700, TD Tower 10088 - 102 Avenue Edmonton, AB T5J 2Z1 www.cwedm.com

# **AERIALS**





# JOIN TIM HORTONS AND BOSTON PIZZA





### SITE PLAN





#### **David Cooney**

Partner 780 917 8327 david.cooney@cwedm.com