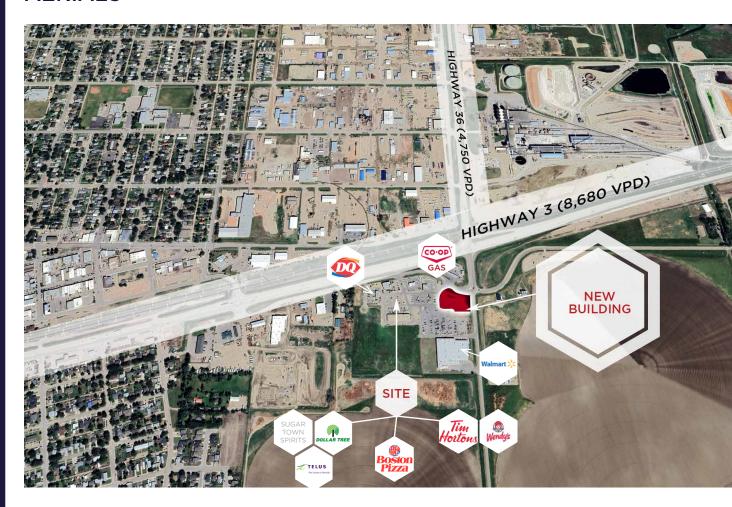

IELD

Highway 36 & Highway 3, Taber, AB



## PROPERTY HIGHLIGHTS

- ONLY TWO BAYS REMAINING: 1,470 SF and 1,644 SF.
- Join our newest tenants: Firehouse Subs, EDO Japan, and Barburrito.
- Well positioned to take advantage of exposure to Highway 3 and Highway 36, the main highway access to Taber Intersection of Highway 3 is 8,680 VPD.
- Population of Taber over 10,731 people (2024).
- Other immediate retail draw includes Walmart, Tim Hortons, Boston Pizza, Dollar Giant, Sugar Town Spirits, Coop Gas Bar, Dairy Queen and Wendy's.
- Possession Spring of 2025.
- Operating Costs: \$11.49 (estimated for 2025).

#### **David Cooney**

Partner 780 917 8327 david.cooney@cwedm.com CUSHMAN & WAKEFIELD Edmonton Suite 2700, TD Tower 10088 - 102 Avenue Edmonton, AB T5J 2Z1 www.cwedm.com

# **AERIALS**





# JOIN TIM HORTONS AND BOSTON PIZZA





### SITE PLAN





#### **David Cooney**

Partner 780 917 8327 david.cooney@cwedm.com