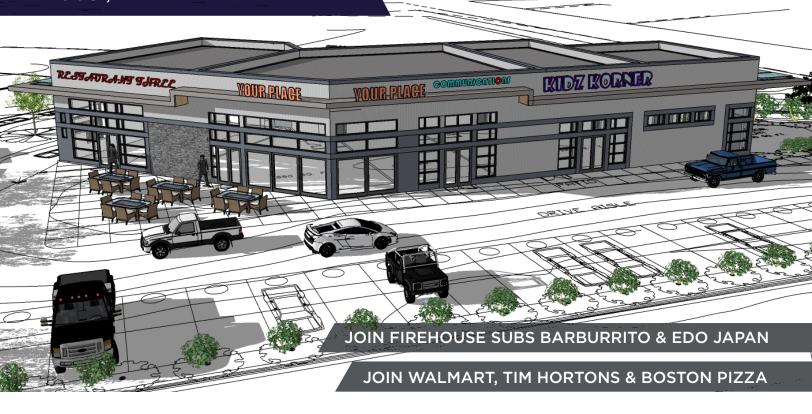

## PROPERTY HIGHLIGHTS

- ONLY TWO BAYS REMAINING: 1,470 SF and 1,644 SF.
- Join our newest tenants: Firehouse Subs, EDO Japan, and Barburrito.
- Well positioned to take advantage of exposure to Highway 3 and Highway 36, the main highway access to Taber Intersection of Highway 3 is 8,680 VPD.
- Population of Taber over 10,731 people (2024).
- Other immediate retail draw includes Walmart, Tim Hortons, Boston Pizza, Dollar Giant, Sugar Town Spirits, Coop Gas Bar, Dairy Queen and Wendy's.
- Possession Spring of 2025.
- Operating Costs: \$11.49 (estimated for 2025).