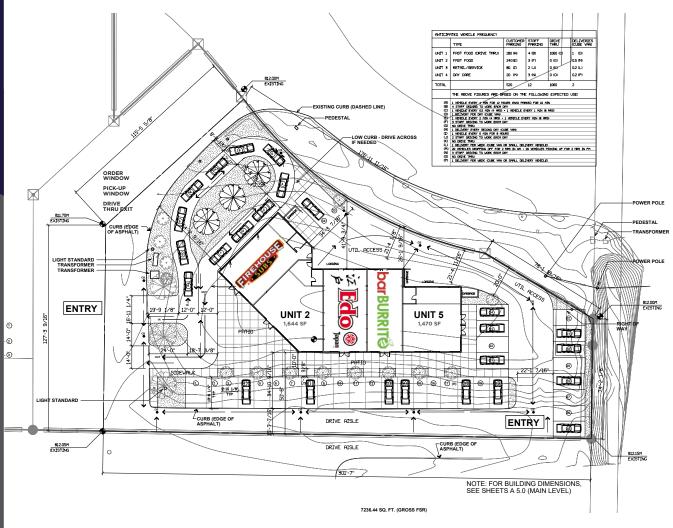

## PROPERTY HIGHLIGHTS

- ONLY TWO BAYS REMAINING: 1,470 SF and 1,644 SF.
- Join our newest tenants: Firehouse Subs, EDO Japan, and Barburrito.
- Well positioned to take advantage of exposure to Highway 3 and Highway 36, the main highway access to Taber Intersection of Highway 3 is 8,680 VPD.
- Population of Taber over 10,731 people (2024).
- Other immediate retail draw includes Walmart, Tim Hortons, Boston Pizza, Dollar Giant, Sugar Town Spirits, Coop Gas Bar, Dairy Queen and Wendy's.
- Possession Spring of 2025.
- Operating Costs: \$11.49 (estimated for 2025).

### SITE PLAN