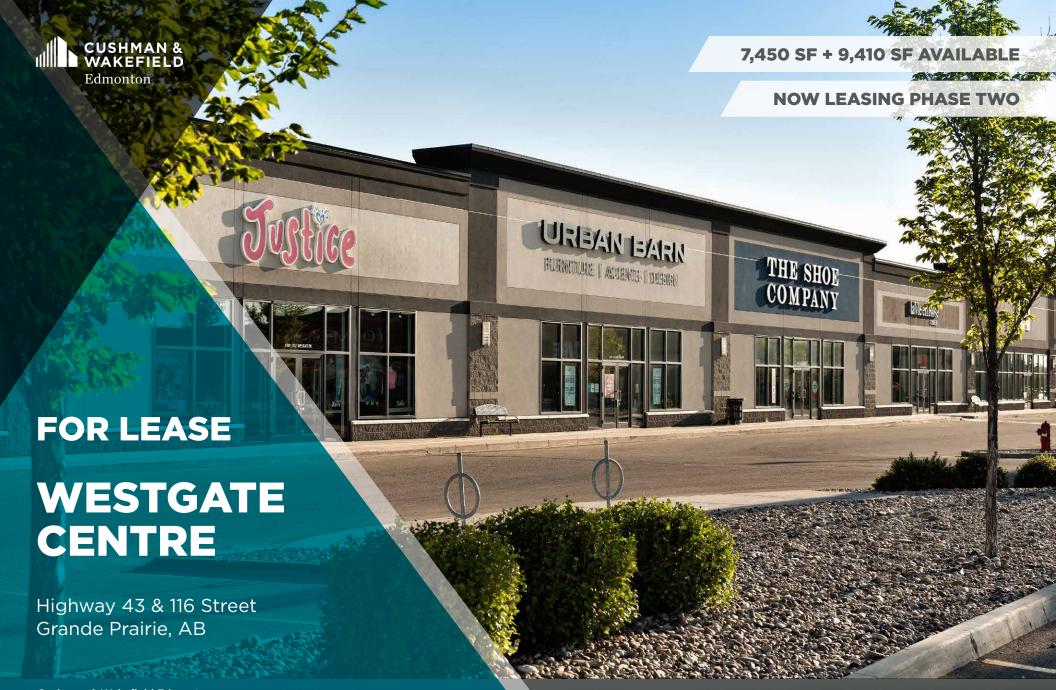

## **SITE PLAN**

| 1       | Old Navy              | 21B   | Bell Mobility       |
|---------|-----------------------|-------|---------------------|
| 2       | Mastermind Toys       | 22    | Browns Social House |
| 3       | Maurices              | 23    | 2,500 SF Available  |
| 4       | Urban Barn            | 24    | 1,200 SF Available  |
| 5       | The Shoe Company      | 25    | 1,300 SF Available  |
| 6       | La Vie en Rose        | 26    | Sleep Country       |
| 7       | 7,450 SF Available    | 27    | 4,000 SF Available  |
| 8       | Dollar Tree           | 28    | Specsavers          |
| 9       | 9,410 SF Available    | 29    | Plantlife           |
| 10      | HomeSense             | 30    | Supplement King     |
| 11      | Carter's   OshKosh    | 31    | COBS Bread Bakery / |
| 12      | Chatters              | 32    | Q-Nails             |
| 13      | Dr. Phone Fix         | 33    | Liquor Depot        |
| 14      | Bulk Barn             | 34    | 11,500 SF Available |
| 15      | Party City            | 35-40 | 7,300 SF Available  |
| 16      | The Drop Rideshop     | 41    | 16,500 SF Available |
| 17      | Mark's Work Warehouse | 42    | Chevron             |
| 18      | Taco Bell             | 43    | 2,475 SF Available  |
| 19 - 20 | The Bone & Biscuit    | 44-49 | 8,600 SF Available  |
| 21A     | Vaporevoluton         | 50    | 2,350 SF Available  |
|         |                       |       |                     |