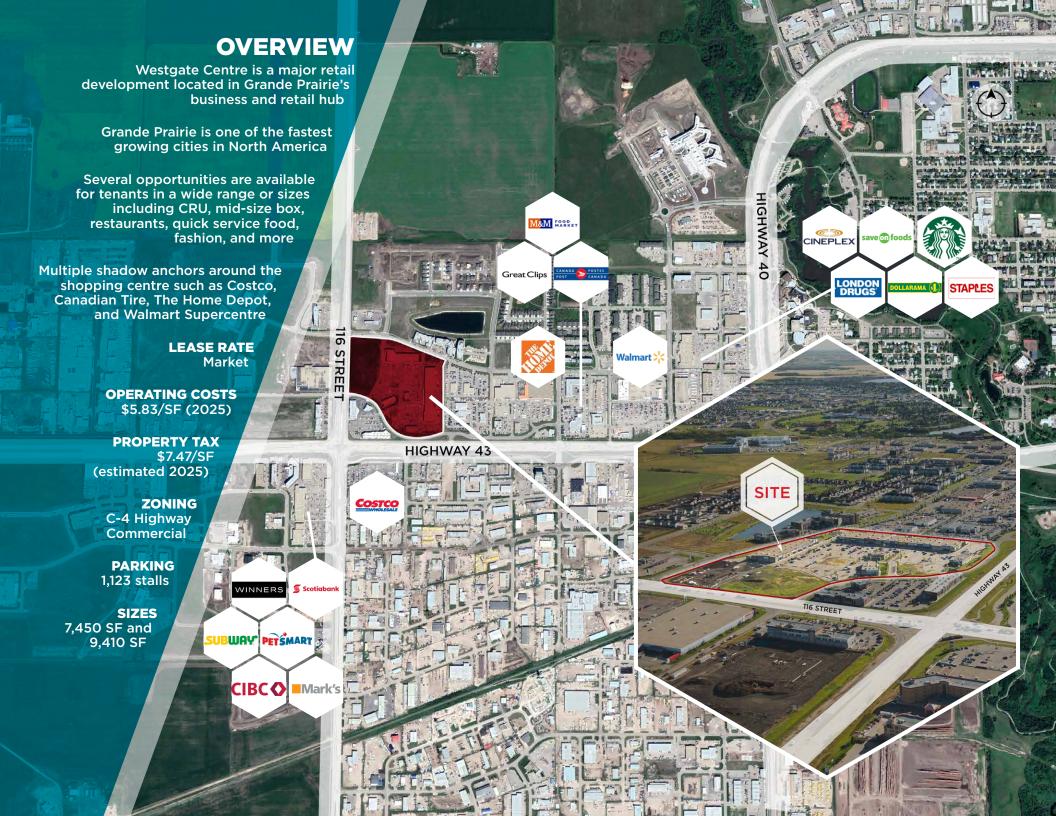

## **SITE PLAN**

| 1       | Old Navy              | 21B   | Bell Mobility       |
|---------|-----------------------|-------|---------------------|
| 2       | Mastermind Toys       | 22    | Browns Social House |
| 3       | Maurices              | 23    | 2,500 SF Available  |
| 4       | Urban Barn            | 24    | 1,200 SF Available  |
| 5       | The Shoe Company      | 25    | 1,300 SF Available  |
| 6       | La Vie en Rose        | 26    | Sleep Country       |
| 7       | 7,450 SF Available    | 27    | 4,000 SF Available  |
| 8       | Dollar Tree           | 28    | Specsavers          |
| 9       | 9,410 SF Available    | 29    | Plantlife           |
| 10      | HomeSense             | 30    | Supplement King     |
| 11      | Carter's   OshKosh    | 31    | COBS Bread Bakery / |
| 12      | Chatters              | 32    | Q-Nails             |
| 13      | Dr. Phone Fix         | 33    | Liquor Depot        |
| 14      | Bulk Barn             | 34    | 11,500 SF Available |
| 15      | Party City            | 35-40 | 7,300 SF Available  |
| 16      | The Drop Rideshop     | 41    | 16,500 SF Available |
| 17      | Mark's Work Warehouse | 42    | Chevron             |
| 18      | Taco Bell             | 43    | 2,475 SF Available  |
| 19 - 20 | The Bone & Biscuit    | 44-49 | 8,600 SF Available  |
| 21A     | Vaporevoluton         | 50    | 2,350 SF Available  |
|         |                       |       |                     |