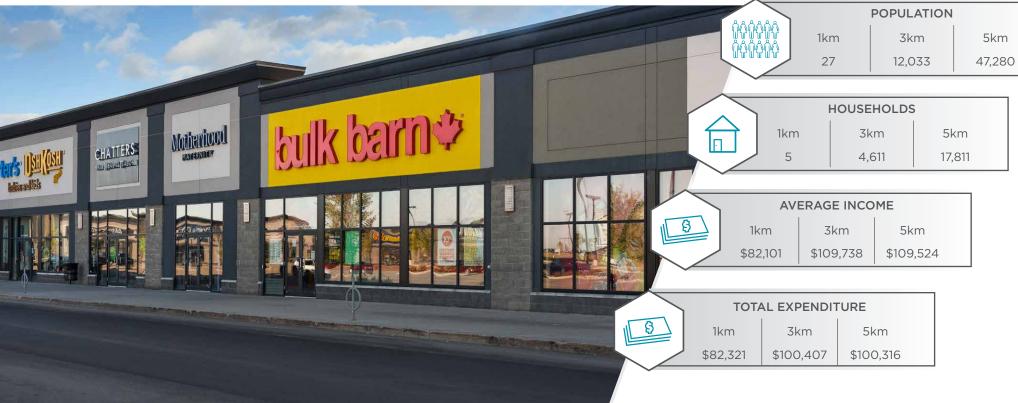

## **OVERVIEW**

- The City of Grande Prairie's median age rose from 32 in 2016 to 33.5 in 2025.
- This makes Grande Prairie one of the youngest cities in Canada as Grande Prairie's median age is well below the national average of 41.6.
- There are more children under the age of 10 in Grande Prairie than adults aged 65 and over.
- Grande Prairie had a 9.3% increase in the number of private dwellings from 2021 to 2025