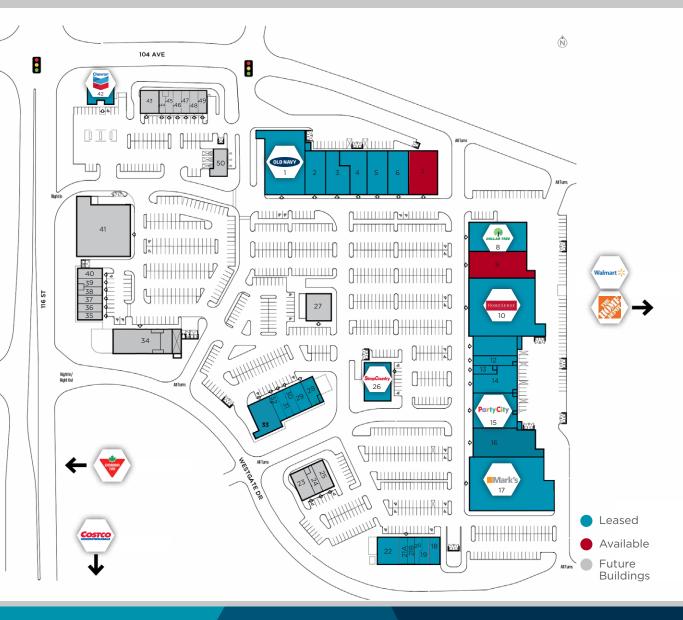

## **SITE PLAN**

| 1       | Old Navy              | 21B   | Bell Mobility       |
|---------|-----------------------|-------|---------------------|
| 2       | Mastermind Toys       | 22    | Browns Social House |
| 3       | Maurices              | 23    | 2,500 SF Available  |
| 4       | Urban Barn            | 24    | 1,200 SF Available  |
| 5       | The Shoe Company      | 25    | 1,300 SF Available  |
| 6       | La Vie en Rose        | 26    | Sleep Country       |
| 7       | 7,450 SF Available    | 27    | 4,000 SF Available  |
| 8       | Dollar Tree           | 28    | Specsavers          |
| 9       | 9,410 SF Available    | 29    | Plantlife           |
| 10      | HomeSense             | 30    | Supplement King     |
| 11      | Carter's   OshKosh    | 31    | COBS Bread Bakery / |
| 12      | Chatters              | 32    | Q-Nails             |
| 13      | Dr. Phone Fix         | 33    | Liquor Depot        |
| 14      | Bulk Barn             | 34    | 11,500 SF Available |
| 15      | Party City            | 35-40 | 7,300 SF Available  |
| 16      | The Drop Rideshop     | 41    | 16,500 SF Available |
| 17      | Mark's Work Warehouse | 42    | Chevron             |
| 18      | Taco Bell             | 43    | 2,475 SF Available  |
| 19 - 20 | The Bone & Biscuit    | 44-49 | 8,600 SF Available  |
| 21A     | Vaporevoluton         | 50    | 2,350 SF Available  |
|         |                       |       |                     |