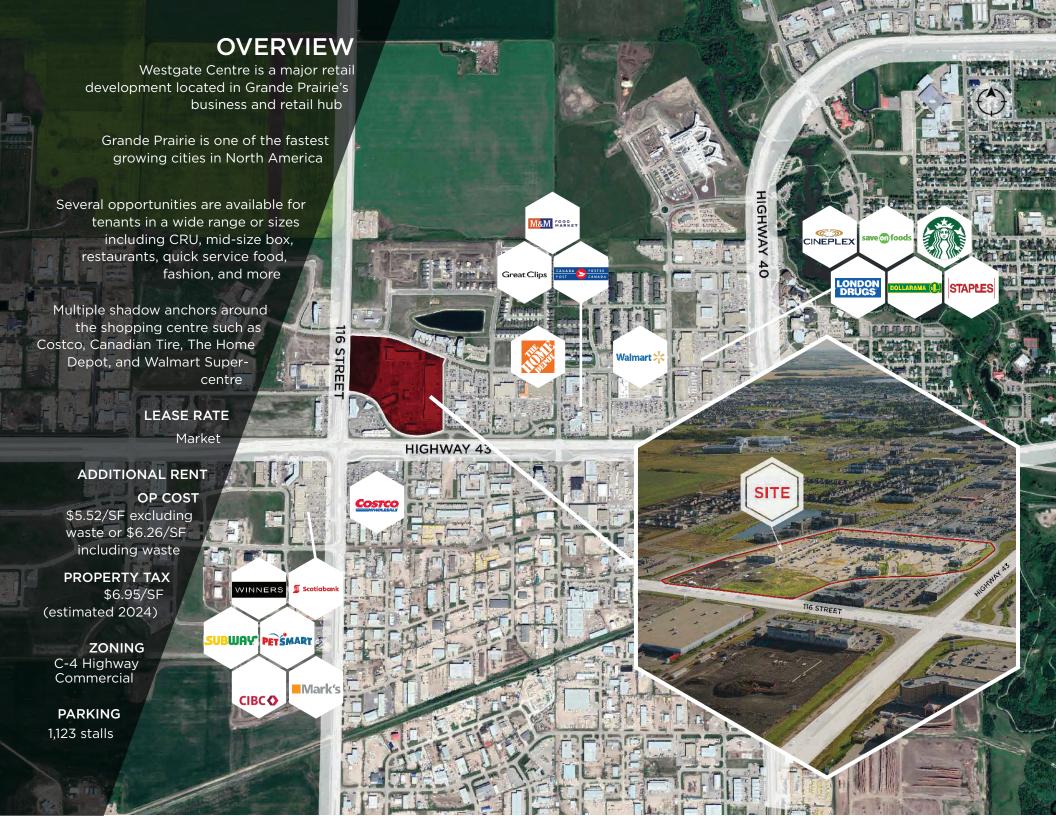

## WESTGATE CENTRE

Erters.

Highway 43 & 116 Street Grande Prairie, AB

**Cushman & Wakefield Edmonton** 

Suite 2700, TD Tower 10088 102 Avenue Edmonton, AB T5J 2Z1 cwedm.com

**John Shamey** Partner 780 702 8079