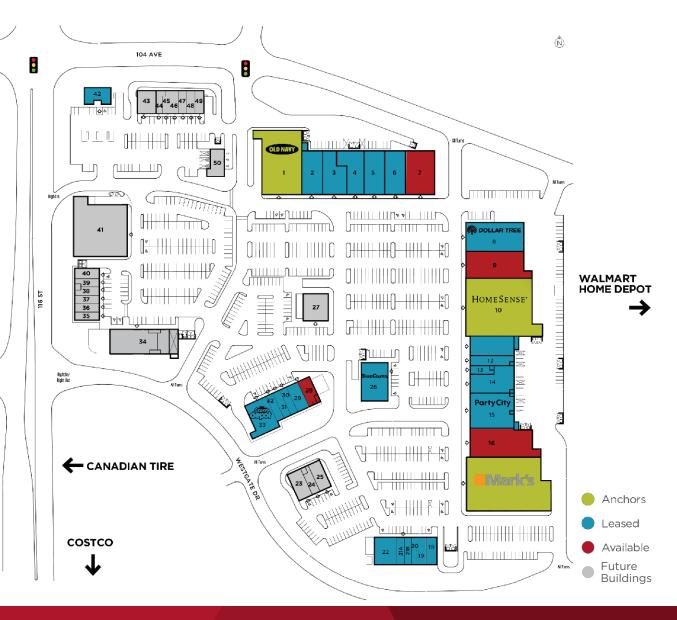

## SITE PLAN

| 1       | Old Navy              | 21B   | Bell Mobility       |
|---------|-----------------------|-------|---------------------|
| 2       | Mastermind Toys       | 22    | Browns Social House |
| 3       | Maurices              | 23    | 2,500 SF Available  |
| 4       | Urban Barn            | 24    | 1,200 SF Available  |
| 5       | The Shoe Company      | 25    | 1,300 SF Available  |
| 6       | La Vie en Rose        | 26    | Sleep Country       |
| 7       | 7,450 SF Available    | 27    | 4,000 SF Available  |
| 8       | Dollar Tree           | 28    | 1,990 SF Available  |
| 9       | 9,410 SF Available    | 29    | Plantlife           |
| 10      | HomeSense             | 30    | Supplement King     |
| 11      | Carter's   OshKosh    | 31    | COBS Bread Bakery / |
| 12      | Chatters              | 32    | Q-Nails             |
| 13      | Dr. Phone Fix         | 33    | Liquor Depot        |
| 14      | Bulk Barn             | 34    | 11,500 SF Available |
| 15      | Party City            | 35-40 | 7,300 SF Available  |
| 16      | 10,755 SF Available   | 41    | 16,500 SF Available |
| 17      | Mark's Work Warehouse | 42    | Parkland Fuel       |
| 18      | Taco Bell             | 43    | 2,475 SF Available  |
| 19 - 20 | The Bone & Biscuit    | 44-49 | 8,600 SF Available  |
| 21A     | Vaporevoluton         | 50    | 2,350 SF Available  |