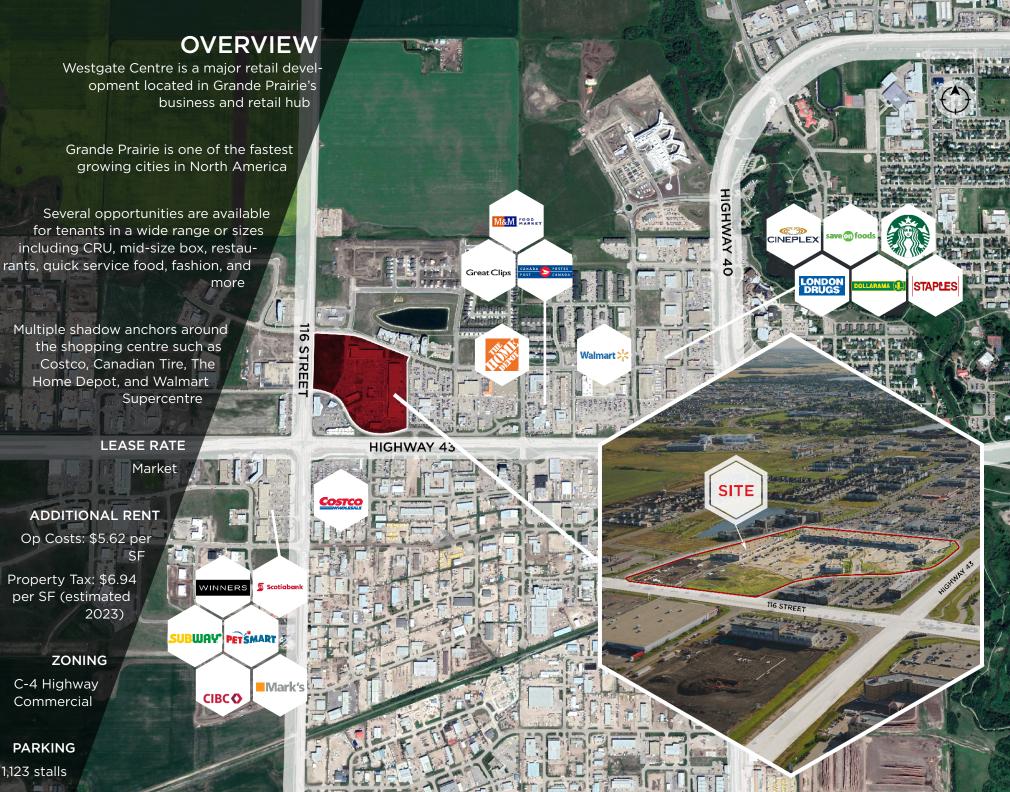

ADDITIONAL RENT

Op Costs: \$5.62 per

Property Tax: \$6.94 per SF (estimated 2023)

ZONING

C-4 Highway Commercial

PARKING 1,123 stalls