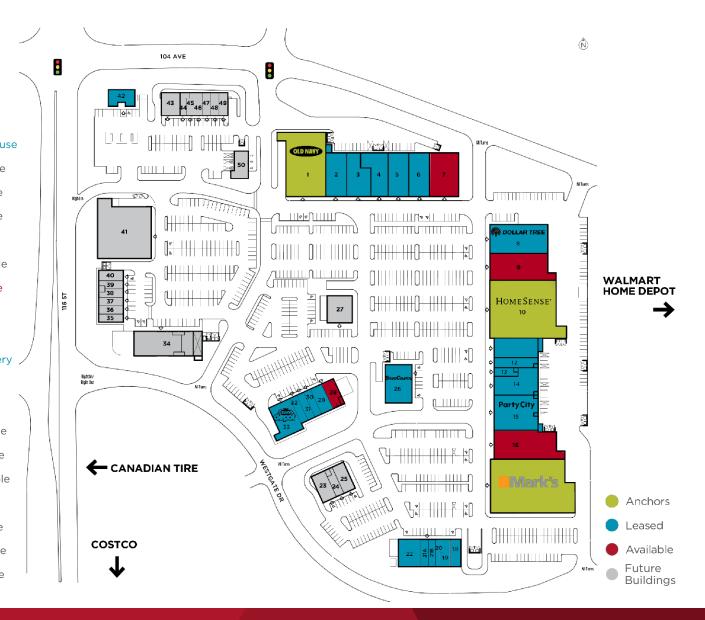

## SITE PLAN

| 1       | Old Navy              | 21B   | Bell Mobility       |
|---------|-----------------------|-------|---------------------|
| 2       | Mastermind Toys       | 22    | Browns Social House |
| 3       | Maurices              | 23    | 2,500 SF Available  |
| 4       | Urban Barn            | 24    | 1,200 SF Available  |
| 5       | The Shoe Company      | 25    | 1,200 SF Available  |
| 6       | La Vie en Rose        | 26    | Sleep Country       |
| 7       | 7,450 SF Available    | 27    | 4,000 SF Available  |
| 8       | Dollar Tree           | 28    | 1,990 SF Available  |
| 9       | 9,410 SF Available    | 29    | Plantlife           |
| 10      | HomeSense             | 30    | Supplement King     |
| 11      | Carter's   OshKosh    | 31    | COBS Bread Bakery   |
| 12      | Chatters              | 32    | Q-Nails             |
| 13      | Dr. Phone Fix         | 33    | Liquor Depot        |
| 14      | Bulk Barn             | 34    | 11,500 SF Available |
| 15      | Party City            | 35-40 | 7,300 SF Available  |
| 16      | 10,755 SF Available   | 41    | 16,500 SF Available |
| 17      | Mark's Work Warehouse | 42    | Parkland Fuel       |
| 18      | Taco Bell             | 43    | 2,475 SF Available  |
| 19 - 20 | The Bone & Biscuit    | 44-49 | 8,600 SF Available  |
| 21A     | Vaporevoluton         | 50    | 2,350 SF Available  |
|         |                       |       |                     |