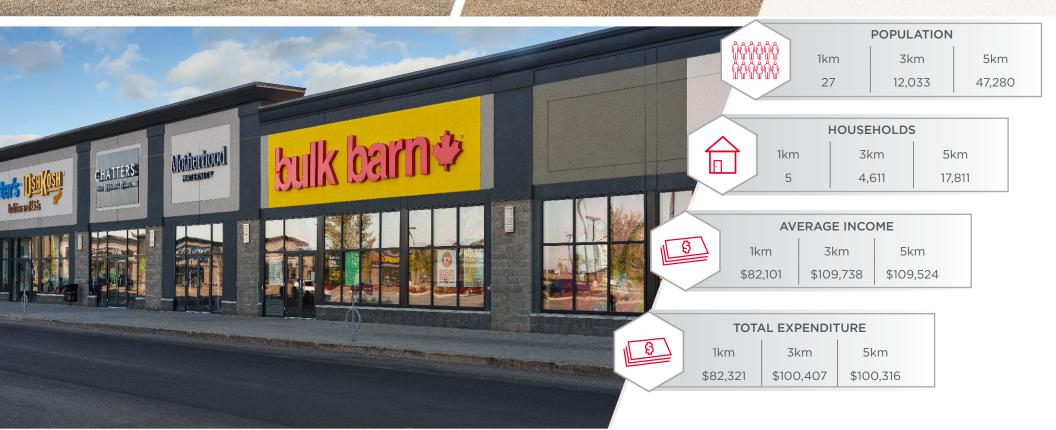

### OVERVIEW

• The City of Grande Prairie's median age rose from 32 in 2016 to 34 in 2021.

 This makes Grande Prairie the youngest city in Canada with a population over
25K and the 9th youngest among cities with a population over 10K.

• There are more children under the age of 10 in Grande Prairie than adults aged 60 and over.

• Grande Prairie had a 4.8% increase in the number of private dwellings from 2016 to 2021.

#### DEMOGRAPHICS

BEDBATH&