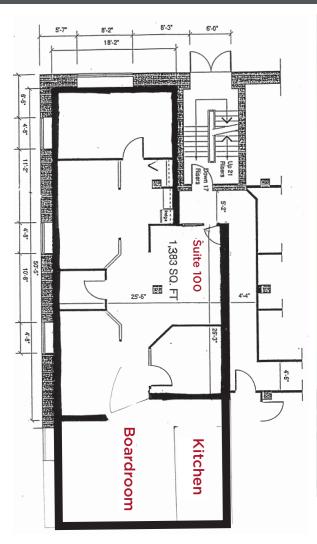

# **SUITE 101 | FLOOR PLAN**

### **PROPERTY DETAILS**

Municipal Address: 10722 103 Avenue, Edmonton, AB

Legal Description: Suite 100 - 1,383 SF

Suite 101 - 1,820 SF (Former medical office)

Lease Term: 5 years

Lease Rate: \$10.00 PER SF **Operating Costs:** \$14.27 (2024 est.)