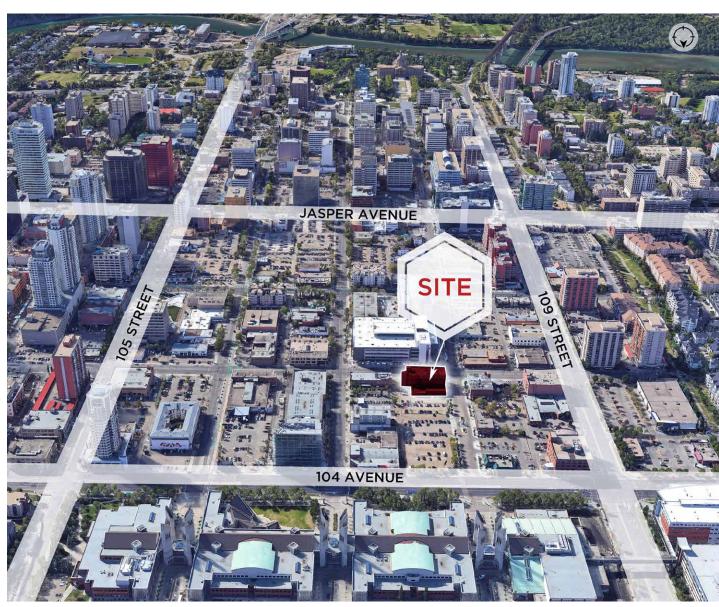

Parking stalls available at an additional cost
- Walking distance to the Corona LRT station

**Dustin Bateyko** Partner 780 702 4257

dustin.bateyko@cwedm.com

**CUSHMAN & WAKEFIELD Edmonton** Suite 2700, TD Tower 10088 - 102 Avenue Edmonton, AB T5J 2Z1 www.cwedm.com

### **PROPERTY DETAILS**

Municipal Address: 10722 103 Avenue, Edmonton, AB

Legal Description: Suite 100 - 1,383 SF

Suite 101 - 1,820 SF (Former medical office)

Lease Term: 5 years

Lease Rate: \$10.00 PER SF **Operating Costs:** \$14.27 (2024 est.)

Includes property tax, building insurance, utilities and common

area janitorial services

Availability: Immediately

Parking: Suite 100 - 3 Surface parking

stalls at \$130 per stall per month

Suite 101 - 3 Surface parking stalls

at \$130 per stall per month

# **AERIAL**







# **SUITE 101 | FLOOR PLAN**







#### **Dustin Bateyko**

Partner 780 702 4257 dustin.bateyko@cwedm.com