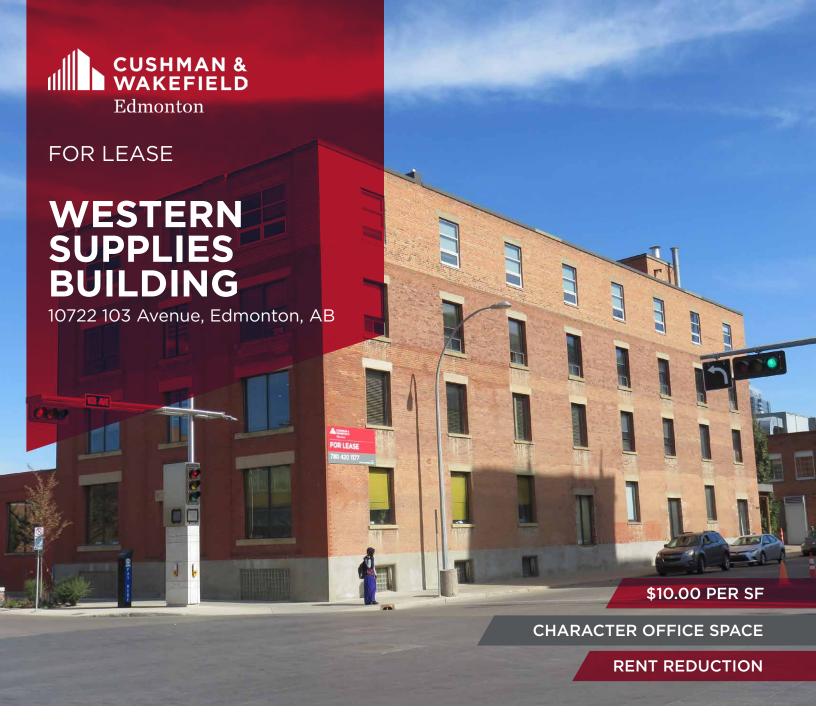

# 1,820 SF AND 1,383 SF OFFICE SPACE FOR LEASE

### **PROPERTY DETAILS**

Municipal Address: 10722 103 Avenue, Edmonton, AB

Legal Description: Suite 100 - 1,383 SF

Suite 101 - 1,820 SF (Former medical office)

Lease Term: 5 years

Lease Rate: \$10.00 PER SF **Operating Costs:** \$14.27 (2024 est.)