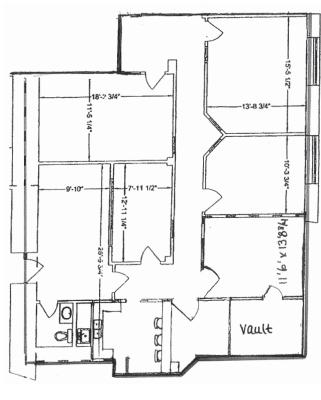

nal cost
- Walking distance to the Corona LRT station

**Dustin Bateyko** Partner 780 702 4257

dustin.bateyko@cwedm.com

**CUSHMAN & WAKEFIELD Edmonton** Suite 2700, TD Tower 10088 - 102 Avenue Edmonton, AB T5J 2Z1 www.cwedm.com

### **PROPERTY DETAILS**

Municipal Address: 10722 103 Avenue, Edmonton, AB

Legal Description: Suite 100 - 1,383 SF

Suite 101 - 1,820 SF (Former medical office)

Lease Term: 5 years

Lease Rate: \$10.00 PER SF **Operating Costs:** \$14.27 (2024 est.)

Includes property tax, building insurance, utilities and common

area janitorial services

Availability: Immediately

Parking: Suite 100 - 3 Surface parking

stalls at \$130 per stall per month

Suite 101 - 3 Surface parking stalls

at \$130 per stall per month

# **AERIAL**







# **SUITE 101 | FLOOR PLAN**







#### **Dustin Bateyko**

Partner 780 702 4257 dustin.bateyko@cwedm.com