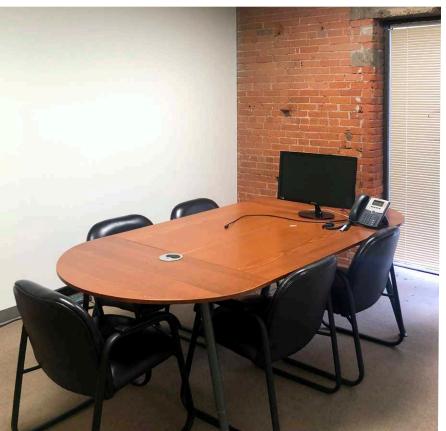

#### PROPERTY HIGHLIGHTS

- Character space, open beam, and brick finishing
- Excellent location, close to all amenities
- In the heart of downtown right off Jasper Avenue
- Parking stalls available at an additional cost
- Walking distance to the Corona LRT station

### **PROPERTY DETAILS**

Municipal Address: 10722 103 Avenue, Edmonton, AB

Legal Description: Suite 100 - 1,383 SF

Suite 101 - 1,820 SF (Former medical office)

Lease Term: 5 years

Lease Rate: \$10.00 PER SF **Operating Costs:** \$14.27 (2024 est.)