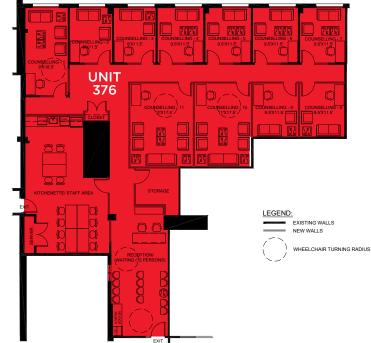

#### UNITS

**201** - 7,000 SF Developed Space **376** - 3,348 SF Developed Space