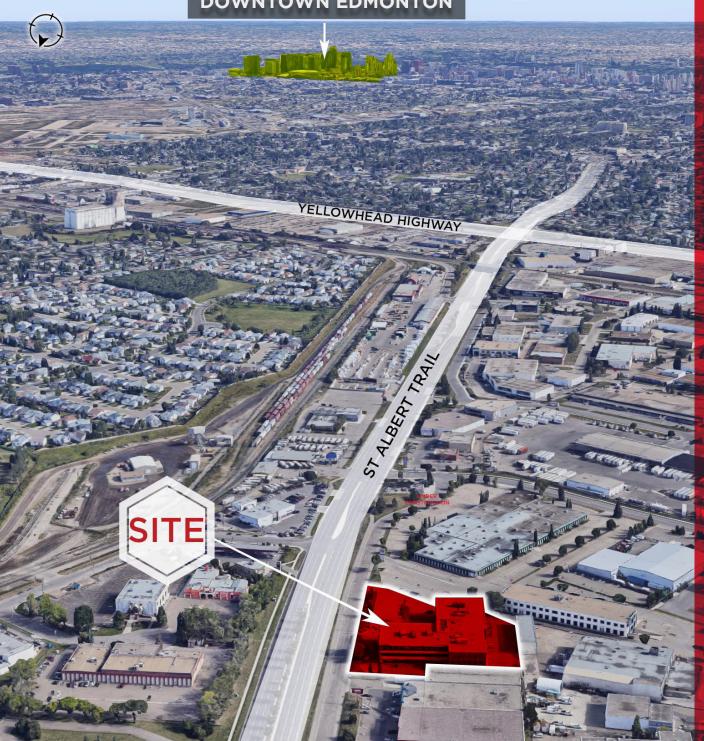

#### DOWNTOWN EDMONTON

### PROPERTY DETAILS

MUNICIPAL ADDRESS 13220 St. Albert Trail

> **BUILDING** 77,296 SF

> > **BUILT** 1980

**PARKING** 2:1,000

**DESCRIPTION** No charge surface stalls

**SIZE** 2,887 SF TO 14,240 SF

MAIN FLOOR RETAIL Ideal for Professionals, Medical and Showroom