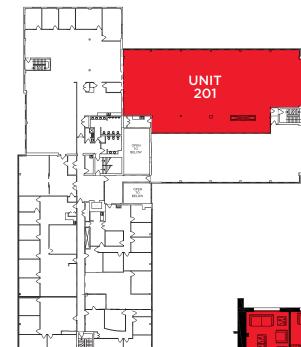

#### UNITS

**201** - 7,000 SF Developed Space **376** - 3,348 SF Developed Space