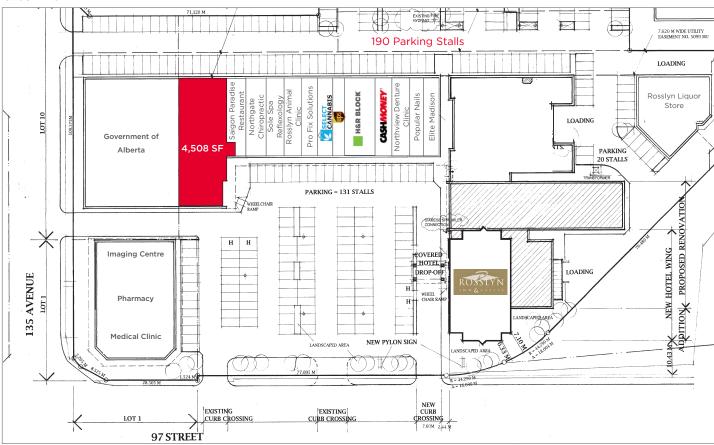

nue
- In excess of 46,800 VPD pass the Rosslyn Shopping Centre along 97 Street and over 28,600 VPD pass along 137 Avenue
- Excellent exposure and access along 97 Street, including all directional access at the 135 Avenue controlled intersection
- Ample parking in front and rear
- Other retailers in the area include: Safeway, T&T Supermarket, Shoppers Drug Mart, Boston Pizza, Indigo Books and London Drugs
- Rosslyn Inn & Suites on site provides additional daily traffic
- Operating costs of \$15.22 per SF (2023 estimate)

#### **David Cooney**

Partner 780 917 8327 david.cooney@cwedm.com



CUSHMAN & WAKEFIELD Edmonton Suite 2700, TD Tower 10088 - 102 Avenue Edmonton, AB T5J 2Z1 www.cwedm.com



#### FOR LEASE

# Rosslyn Shopping Centre

97 Street & 135 Avenue, Edmonton, AB

#### Site Plan



#### **Aerial**



#### **David Cooney**

Partner
780 917 8327
david coopey@cwedm.cor

david.cooney@cwedm.com

Cushman & Wakefield Edmonton is independently owned and operated / A Member of the Cushman & Wakefield Alliance. No warranty or representation, express or implied, is made to the accuracy or completeness of the information contained herein, and same is submitted subject to errors, omissions, change of price, rental or other conditions, withdrawal without notice, and to any special listing conditions imposed by the property owner(s). As applicable, we make no representation as to the condition of the property (or properties) in question. April 14, 2023

CUSHMAN & WAKEFIELD Edmonton Suite 2700, TD Tower 10088 - 102 Avenue

10088 - 102 Avenue Edmonton, AB T5J 2Z1 www.cwedm.com