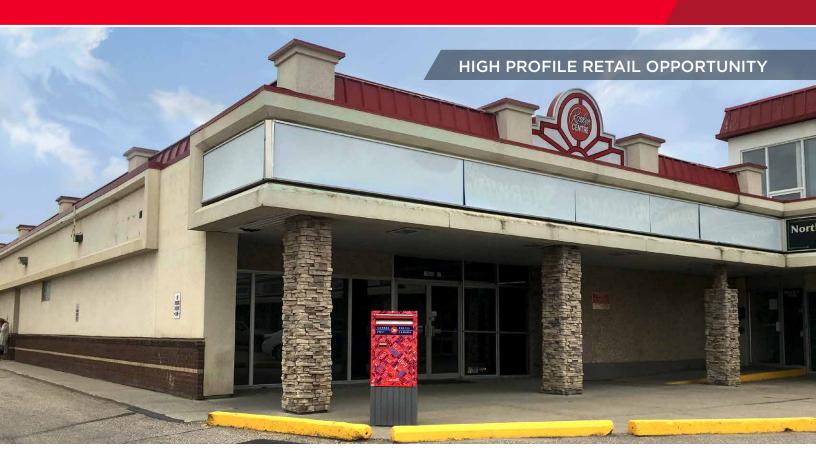

## Rosslyn Shopping Centre

97 Street & 135 Avenue, Edmonton, AB

### 4,508 SF Retail Bay (demising will be considered)

#### **Property Highlights**

- Prime location at the key intersection of 97 Street and 135 Avenue
- In excess of 46,800 VPD pass the Rosslyn Shopping Centre along 97 Street and over 28,600 VPD pass along 137 Avenue
- Excellent exposure and access along 97 Street, including all directional access at the 135 Avenue controlled intersection
- Ample parking in front and rear
- Other retailers in the area include: Safeway, T&T Supermarket, Shoppers Drug Mart, Boston Pizza, Indigo Books and London Drugs
- Rosslyn Inn & Suites on site provides additional daily traffic
- Operating costs of \$15.22 per SF (2023 estimate)