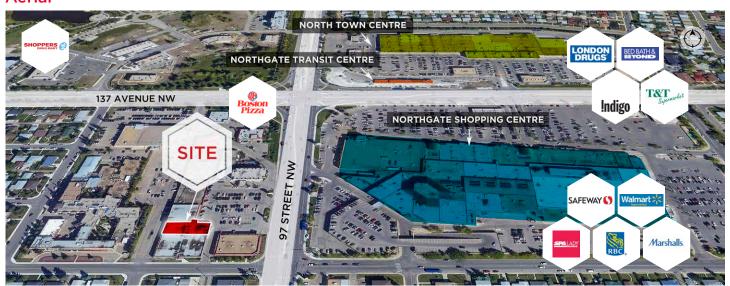

#### **Aerial**

#### **Property Highlights**

- Prime location at the key intersection of 97 Street and 135 Avenue
- In excess of 46,800 VPD pass the Rosslyn Shopping Centre along 97 Street and over 28,600 VPD pass along 137 Avenue
- Excellent exposure and access along 97 Street, including all directional access at the 135 Avenue controlled intersection
- Ample parking in front and rear
- Other retailers in the area include: Safeway, T&T Supermarket, Shoppers Drug Mart, Boston Pizza, Indigo Books and London Drugs
- Rosslyn Inn & Suites on site provides additional daily traffic
- Operating costs of \$15.22 per SF (2023 estimate)