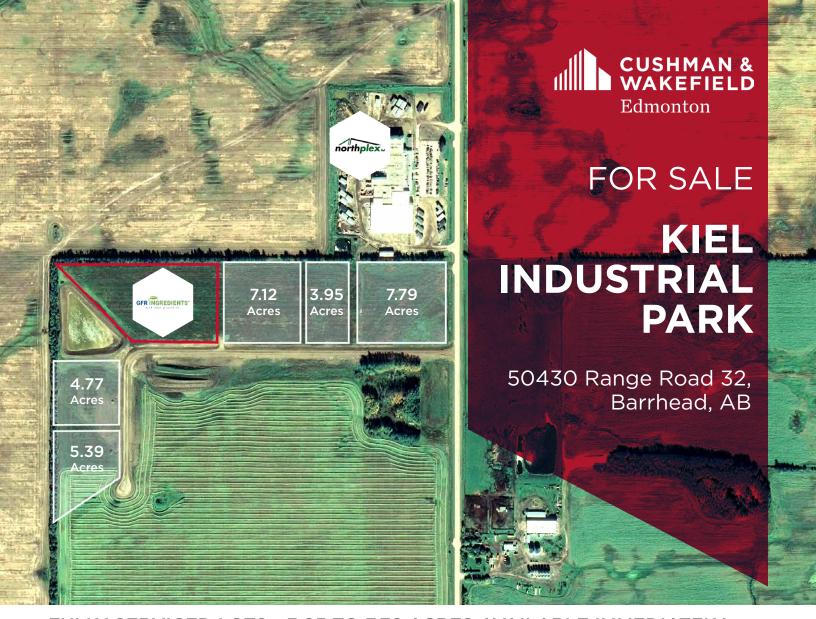

## FULLY SERVICED LOTS - 3.95 TO 7.76 ACRES AVAILABLE IMMEDIATELY

## PROPERTY HIGHLIGHTS

- Fully serviced lots ready for immediate development
- Excellent access with paved secondary highways
- Water, sewer, electricity and natural gas connections at property line
- Access to fire suppression system
- 60 Minutes to City of Edmonton & 23 Minutes to CN Rail (Westlock)
- ~45,000 skilled trade & professional workers within 1 hour commute of Edmonton
- Part of the Non-residential Tax Incentive Program
- Fibre Internet to each lot
- 3 minutes to fully serviced urban centre

**Royce Johnson** 

Associate 780 702 2950 royce.johnson@cwedm.com CUSHMAN & WAKEFIELD Edmonton Suite 2700, TD Tower 10088 - 102 Avenue Edmonton, AB T5J 2Z1 www.cwedm.com

## ELONI DATION ALES BATTING CONTROLS SOUTH AND S