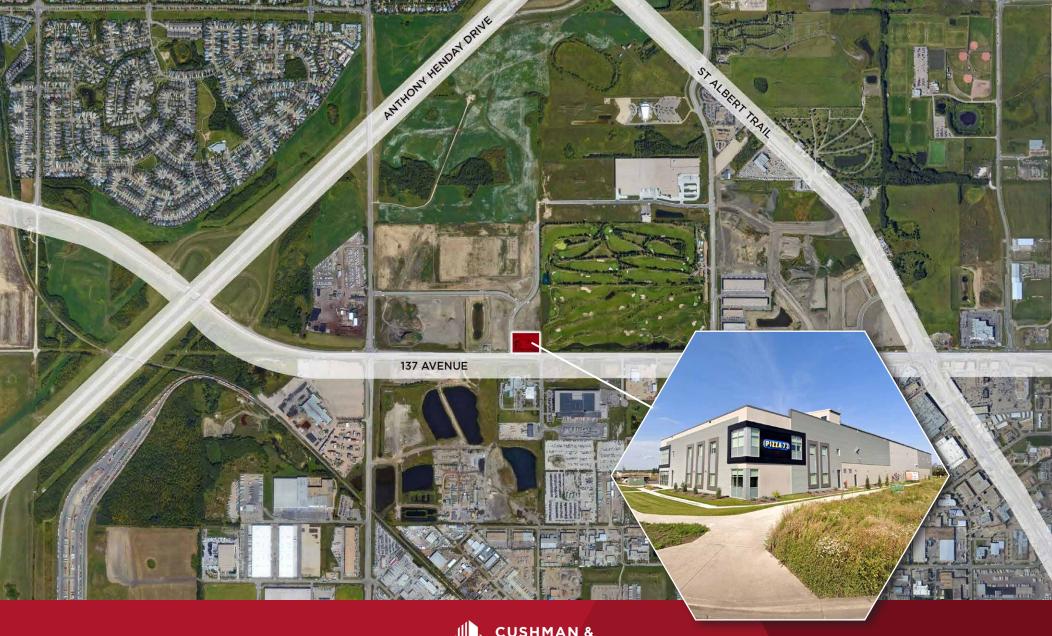

## PIZZA 73 BUILDING

13703 164 STREET, EDMONTON, AB

**Cushman & Wakefield Edmonton** 

Suite 2700, TD Tower 10088 102 Avenue Edmonton, AB T5J 2Z1 cwedm.com Kurt Paull, sion Associate Partner 780 702 4258 kurt.paull@cwedm.com Will Harvie
Associate Patner
780 902 4278
will.harvie@cwedm.com