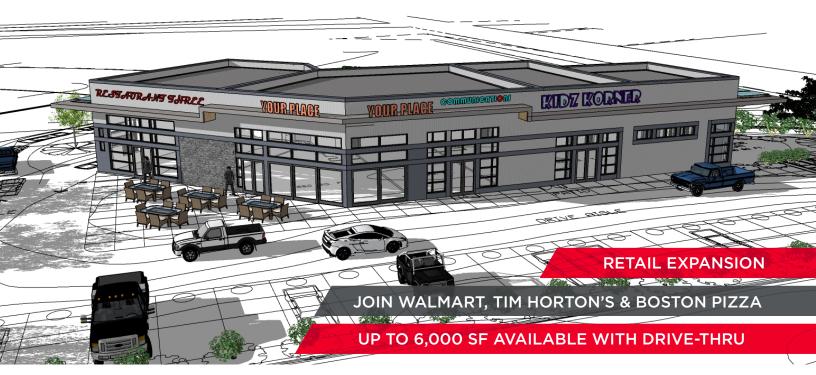

## FOR LEASE New Construction at Westwinds Shopping Centre

Highway 36 & Highway 3, Taber, AB

## **Property Highlights**

- Bays available from 1,200 SF up to 3,200 SF
- Drive-thru available
- Well positioned to take advantage of exposure to Highway 3 and Highway 36, the main highway access to Taber
- Intersection of Highway 3 and Highway 36 traffic flow over 10,400 VPD (2022)
- Population of Taber over 9,000 people (2022)
- Immediate retail draw includes Walmart, Tim Horton's, Boston Pizza, Dollar Giant, Sugar Town Spirits, Coop Gas Bar, Dairy Queen and Wendy's.
- Possession fall of 2024
- Operating Costs: \$11.49 (estimated for 2024)