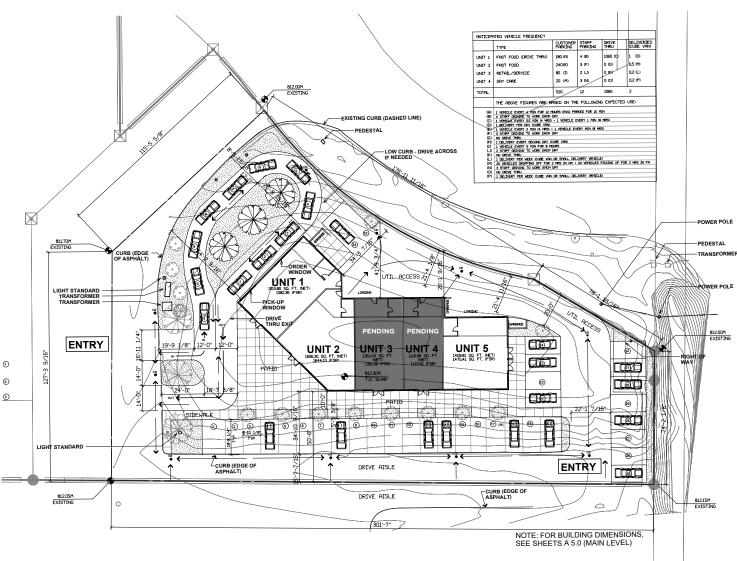

FOR LEASE New Construction at Westwinds Shopping Centre

Highway 36 & Highway 3, Taber, AB

Site Plan

7236.44 SQ. FT. (GROSS FSR)

David Cooney Partner 780 917 8327 david.cooney@cwedm.com

Cushman & Wakefield Edmonton is independently owned and operated / A Member of the Cushman & Wakefield Alliance. No warranty or representation, express or implied, is made to the accuracy or completeness of the information contained herein, and same is submitted subject to errors, omissions, change of price, ental or other conditions, withdrawal without notice, and to any special listing conditions imposed by the property owner(s). As applicable, we make no representation as to the condition of the property (or properties) in question. December 19, 2023