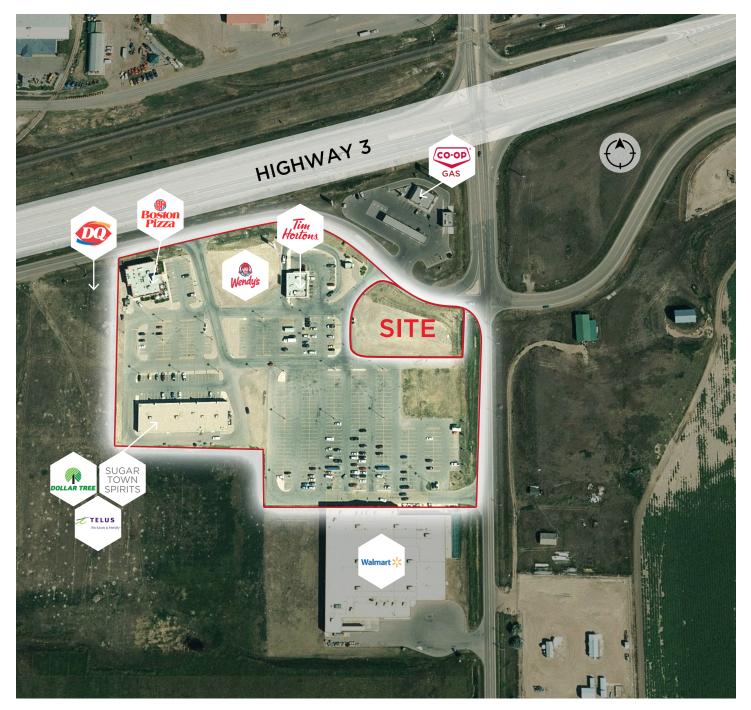

FOR LEASE New Construction at Westwinds Shopping Centre

Highway 36 & Highway 3, Taber, AB

Site Plan

7236.44 SQ. FT. (GROSS FSR)

David Cooney Partner 780 917 8327 david.cooney@cwedm.com

Cushman & Wakefield Edmonton is independently owned and operated / A Member of the Cushman & Wakefield Alliance. No warranty or representation, express or implied, is made to the accuracy or completeness of the information contained herein, and same is submitted subject to errors, omissions, change of price, ental or other conditions, withdrawal without notice, and to any special listing conditions imposed by the property owner(s). As applicable, we make no representation as to the condition of the property (or properties) in question. December 19, 2023