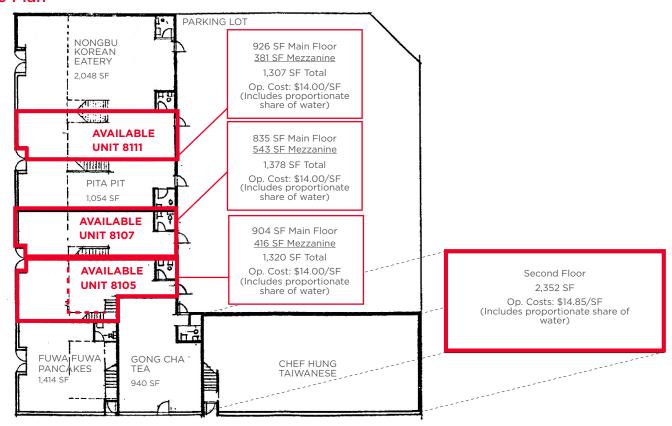

### Site Plan

## **Strathcona Shoppes on Fourth**

81 Avenue & 104 Street NW, Edmonton, AB NEC of Calgary Trail & 81 Avenue

Unit 8111: 1,307 SF

(Includes 381 SF of mezzanine space)

Unit 8107: 1.378 SF

(Includes 543 SF of mezzanine space)

Unit 8105: 1.320 SF

(Includes 416 SF of mezzanine space)
Units 8107 & 8105 can be combined

**Second Floor Unit: 2,352 SF** 