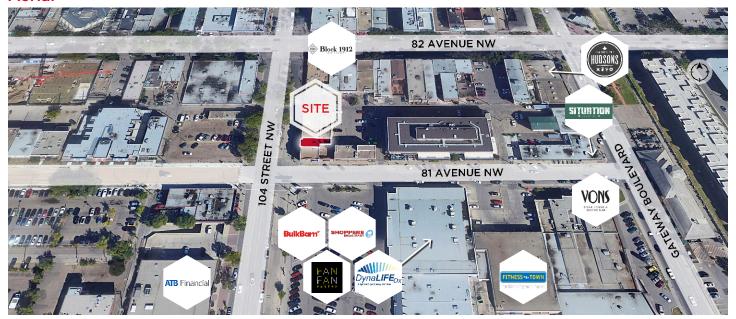

#### **Aerial**

## **Property Highlights**

- Strategically located on Calgary Trail South just south of Whyte Avenue, Strathcona Shoppes on Fourth is part of one of Edmonton's most popular retail corridors
- The centre has very good access and exposure, where 104 Street sees over 21,100 vehicles per day
- Ample parking on site at rear plus street front parking on both the south and west sides
- Other tenants in the centre include Fuwa Fuwa Pancakes, NongBu Korean Eatery, Pita Pit, Gong Cha Tea, Chef Hung Taiwanese
- Other tenants in the area include Extra Foods, Shoppers Drug Mart, The Pint, and ATB
- 10338 81 Avenue: former lounge space on second floor