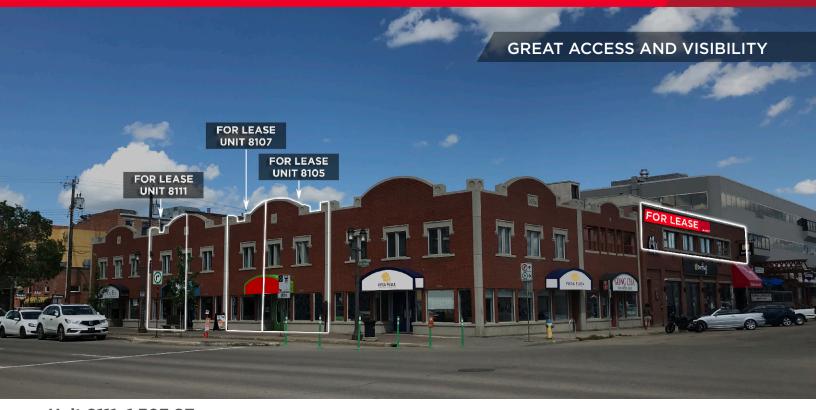

### FOR LEASE

## **Strathcona Shoppes on Fourth**

81 Avenue & 104 Street NW, Edmonton, AB NEC of Calgary Trail & 81 Avenue

Unit 8111: 1,307 SF

(Includes 381 SF of mezzanine space)

Unit 8107: 1.378 SF

(Includes 543 SF of mezzanine space)

Unit 8105: 1.320 SF

(Includes 416 SF of mezzanine space)
Units 8107 & 8105 can be combined

**Second Floor Unit: 2,352 SF** 