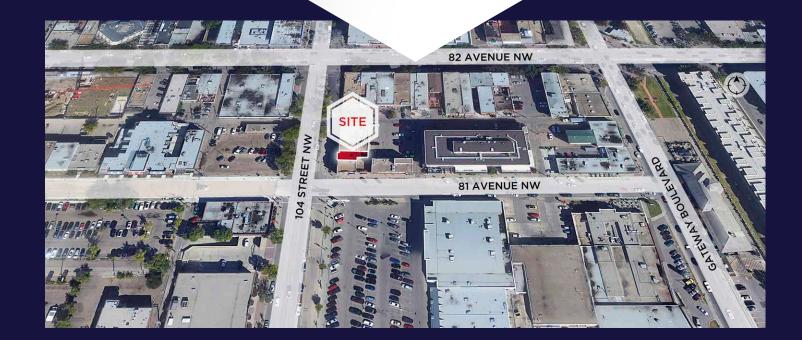

Fourth is part of one of Edmonton's most popular retail corridors
- The centre has very good access and exposure, where 104 Street sees over 21,100 vehicles per day
- Ample parking on site at rear plus street front parking on both the south and west sides
- Join our newest tenants: Smoke's Poutine and Nara Chicken & Tonkatsu
- Other tenants in the centre include Fuwa Fuwa Pancakes, Pita Pit, Flying Dragon Restaurant
- Other tenants in the area include Extra Foods, Shoppers Drug Mart, The Pint, and ATB
- 10338 81 Avenue: Former second floor lounge space available for retail, service or office uses



UNIT 8107: 1,378 SF

(INCLUDES 543 SF OF MEZZANINE SPACE)

UNIT 8105: 1,320 SF

(INCLUDES 416 SF OF MEZZANINE SPACE)

**UNITS 8107 & 8105** 

CAN BE COMBINED

**SECOND FLOOR UNIT: 2,352 SF** 





## SITE PLAN



**David Cooney**Partner
780 917 8327
david.cooney@cwedm.com