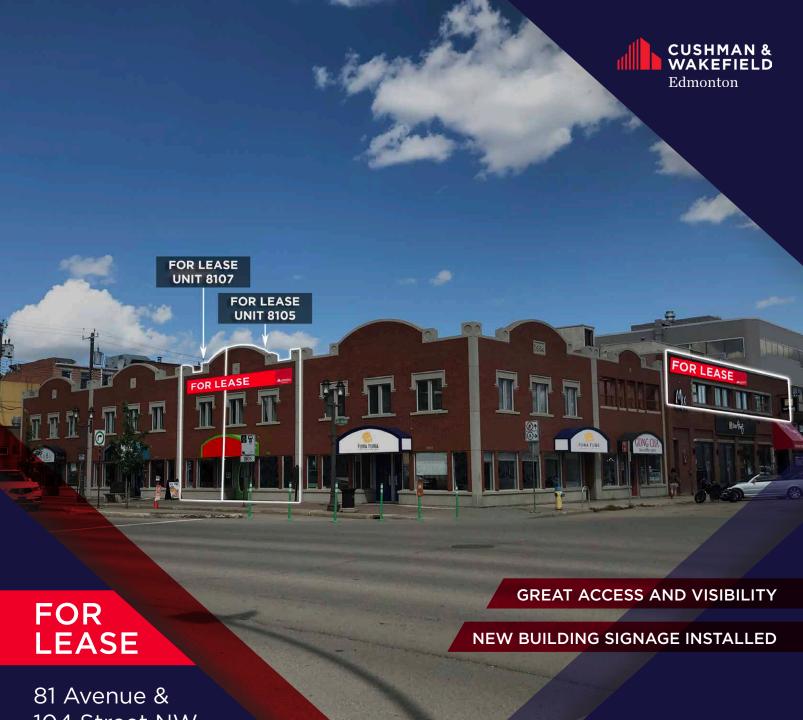

81 Avenue & 104 Street NW **Edmonton, AB** 

NEC of Calgary Trail & 81 Avenue

## PROPERTY HIGHLIGHTS

- Strategically located on Calgary Trail South, just south of Whyte Avenue, Strathcona Shoppes on Fourth is part of one of Edmonton's most popular retail corridors
- The centre has very good access and exposure, where 104 Street sees over 21,100 vehicles per day
- Ample parking on site at rear plus street front parking on both the south and west sides
- Join our newest tenants: Smoke's Poutine and Nara Chicken & Tonkatsu
- Other tenants in the centre include Fuwa Fuwa Pancakes, Pita Pit, Flying Dragon Restaurant
- Other tenants in the area include Extra Foods, Shoppers Drug Mart, The Pint, and ATB
- 10338 81 Avenue: Former second floor lounge space available for retail, service or office uses

UNIT 8107: 1,378 SF

(INCLUDES 543 SF OF MEZZANINE SPACE)

UNIT 8105: 1,320 SF

(INCLUDES 416 SF OF MEZZANINE SPACE)

**UNITS 8107 & 8105** 

CAN BE COMBINED

**SECOND FLOOR UNIT: 2,352 SF** 