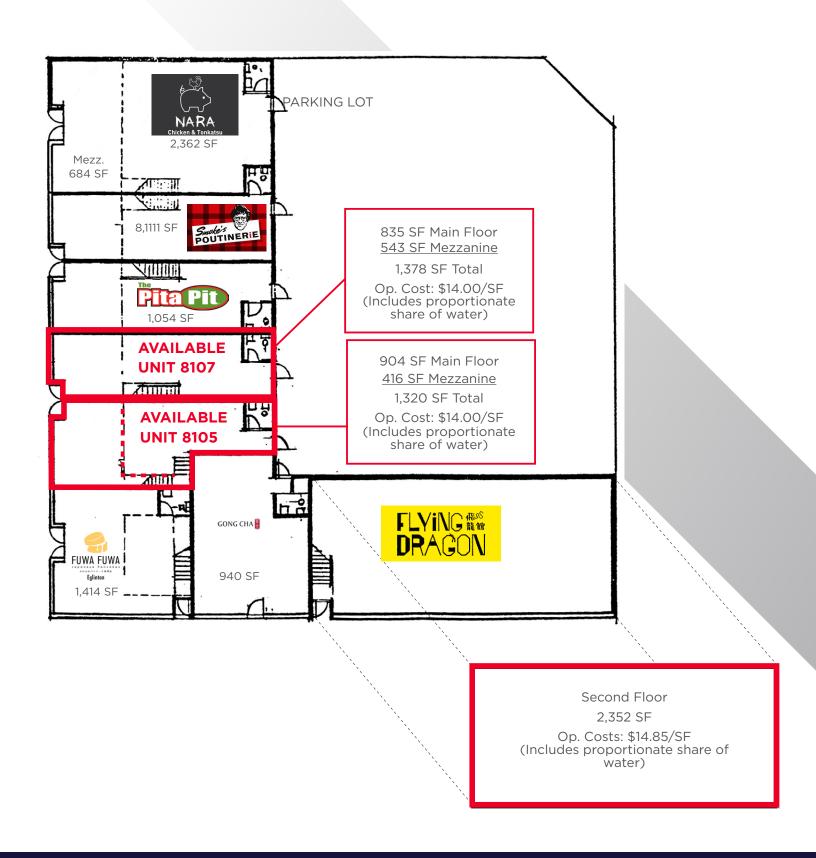

## PROPERTY HIGHLIGHTS

- Strategically located on Calgary Trail South, just south of Whyte Avenue, Strathcona Shoppes on Fourth is part of one of Edmonton's most popular retail corridors
- The centre has very good access and exposure, where 104 Street sees over 21,100 vehicles per day
- Ample parking on site at rear plus street front parking on both the south and west sides
- Join our newest tenants: Smoke's Poutine and Nara Chicken & Tonkatsu
- Other tenants in the centre include Fuwa Fuwa Pancakes, Pita Pit, Flying Dragon Restaurant
- Other tenants in the area include Extra Foods, Shoppers Drug Mart, The Pint, and ATB
- 10338 81 Avenue: Former second floor lounge space available for retail, service or office uses

UNIT 8107: 1,378 SF

(INCLUDES 543 SF OF MEZZANINE SPACE)

UNIT 8105: 1,320 SF

(INCLUDES 416 SF OF MEZZANINE SPACE)

**UNITS 8107 & 8105** 

CAN BE COMBINED

**SECOND FLOOR UNIT: 2,352 SF** 