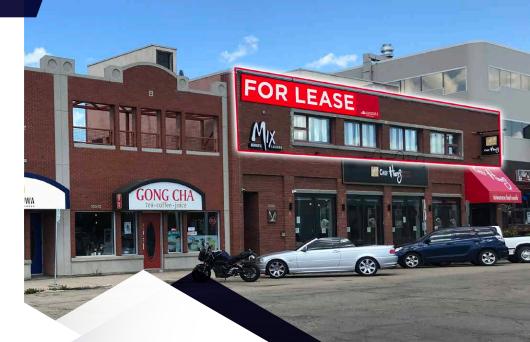

## PROPERTY HIGHLIGHTS

- Strategically located on Calgary Trail South, just south of Whyte Avenue, Strathcona Shoppes on Fourth is part of one of Edmonton's most popular retail corridors
- The centre has very good access and exposure, where 104 Street sees over 21,100 vehicles per day
- Ample parking on site at rear plus street front parking on both the south and west sides
- Join our newest tenants: Smoke's Poutine and Nara Chicken & Tonkatsu
- Other tenants in the centre include Fuwa Fuwa Pancakes, Pita Pit, Flying Dragon Restaurant
- Other tenants in the area include Extra Foods, Shoppers Drug Mart, The Pint, and ATB
- 10338 81 Avenue: Former second floor lounge space available for retail, service or office uses