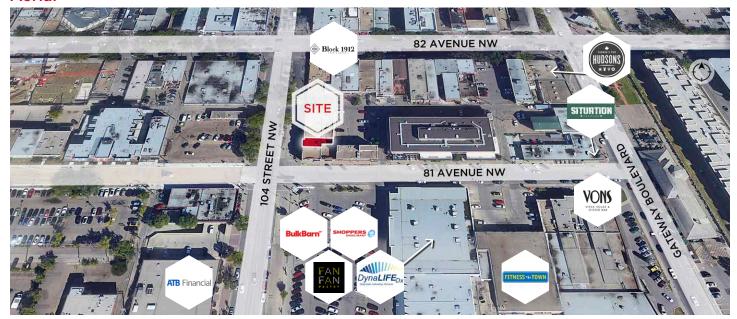

#### **Aerial**

### **Property Highlights**

- Strategically located on Calgary Trail South just south of Whyte Avenue, Strathcona Shoppes on Fourth is part of one of Edmonton's most popular retail corridors
- The centre has very good access and exposure, where 104 Street sees over 21,100 vehicles per day
- Ample parking on site at rear plus street front parking on both the south and west sides
- Join our newest tenants: Smoke's Poutine and Nara Chicken & Tonkatsu
- Other tenants in the centre include Fuwa Fuwa Pancakes, Pita Pit, Flying Dragon Restaurant
- Other tenants in the area include Extra Foods, Shoppers Drug Mart, The Pint, and ATB
- 10338 81 Avenue: former lounge space on second floor