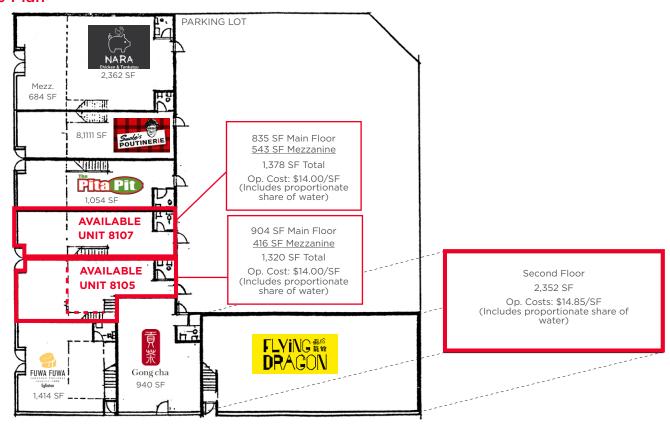

### Site Plan

## Strathcona Shoppes on Fourth

81 Avenue & 104 Street NW, Edmonton, AB NEC of Calgary Trail & 81 Avenue

Unit 8107: 1,378 SF

(Includes 543 SF of mezzanine space)

Unit 8105: 1,320 SF

(Includes 416 SF of mezzanine space)

Units 8107 & 8105 can be combined modern building

Second Floor Unit: 2,352 SF