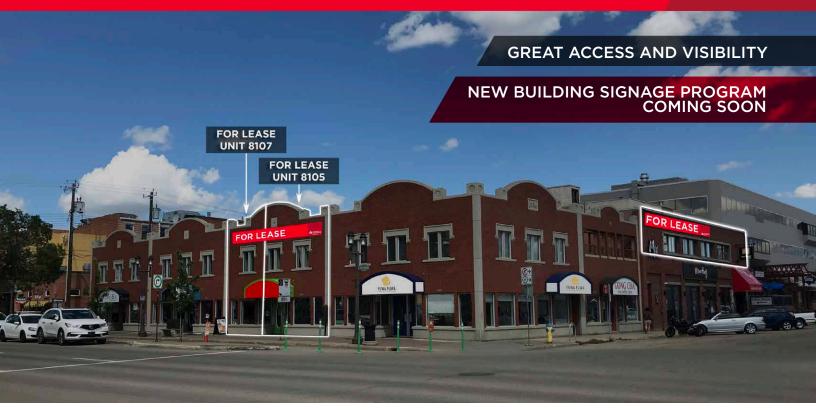

FOR LEASE

## Strathcona Shoppes on Fourth

81 Avenue & 104 Street NW, Edmonton, AB NEC of Calgary Trail & 81 Avenue

Unit 8107: 1,378 SF

(Includes 543 SF of mezzanine space)

Unit 8105: 1,320 SF

(Includes 416 SF of mezzanine space)

Units 8107 & 8105 can be combined modern building

Second Floor Unit: 2,352 SF