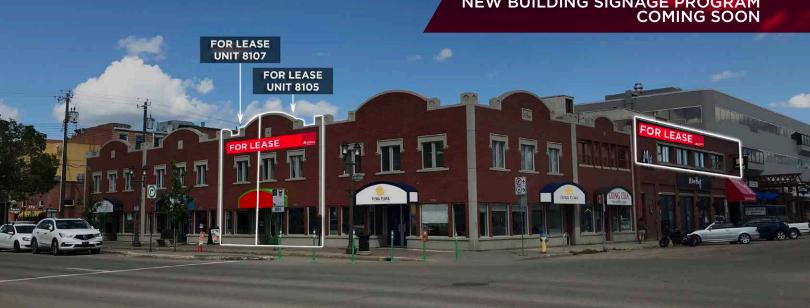

FOR LEASE **Strathcona Shoppes on Fourth** 81 Avenue & 104 Street NW, Edmonton, AB NEC of Calgary Trail & 81 Avenue

**GREAT ACCESS AND VISIBILITY** 

NEW BUILDING SIGNAGE PROGRAM COMING SOON

Unit 8107: 1,378 SF (Includes 543 SF of mezzanine space) Unit 8105: 1,320 SF (Includes 416 SF of mezzanine space) Units 8107 & 8105 can be combined modern building Second Floor Unit: 2,352 SF

## **Property Highlights**

- Strategically located on Calgary Trail South just south of Whyte Avenue, Strathcona Shoppes on Fourth is part of one of Edmonton's most popular retail corridors
- The centre has very good access and exposure, where 104 Street sees over 21,100 vehicles per day
- Ample parking on site at rear plus street front parking on both the south and west sides
- Join our newest tenant: Smoke's Poutine
- Other tenants in the centre include Fuwa Fuwa Pancakes, NongBu Korean Eatery, Pita Pit, Flying Dragon Restaurant
- Other tenants in the area include Extra Foods. Shoppers Drug Mart, The Pint, and ATB
- 10338 81 Avenue: former lounge space on second floor