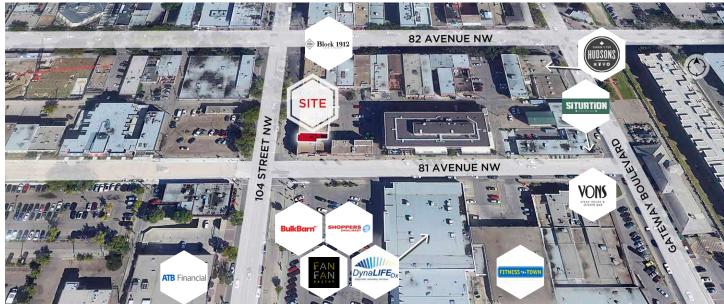

## Aerial

## **Property Highlights**

- Strategically located on Calgary Trail South just south of Whyte Avenue, Strathcona Shoppes on Fourth is part of one of Edmonton's most popular retail corridors
- The centre has very good access and exposure, where 104 Street sees over 21,100 vehicles per day
- Ample parking on site at rear plus street front parking on both the south and west sides
- Join our newest tenant: Smoke's Poutine
- Other tenants in the centre include Fuwa Fuwa Pancakes, NongBu Korean Eatery, Pita Pit, Flying Dragon Restaurant
- Other tenants in the area include Extra Foods. Shoppers Drug Mart, The Pint, and ATB
- 10338 81 Avenue: former lounge space on second floor