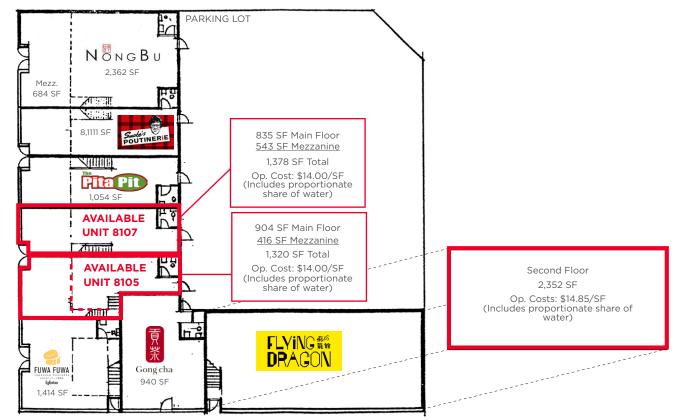

## Site Plan

FOR LEASE **Strathcona Shoppes on Fourth** 81 Avenue & 104 Street NW, Edmonton, AB NEC of Calgary Trail & 81 Avenue

**GREAT ACCESS AND VISIBILITY** 

NEW BUILDING SIGNAGE PROGRAM COMING SOON

Unit 8107: 1,378 SF (Includes 543 SF of mezzanine space) Unit 8105: 1,320 SF (Includes 416 SF of mezzanine space) Units 8107 & 8105 can be combined modern building Second Floor Unit: 2,352 SF