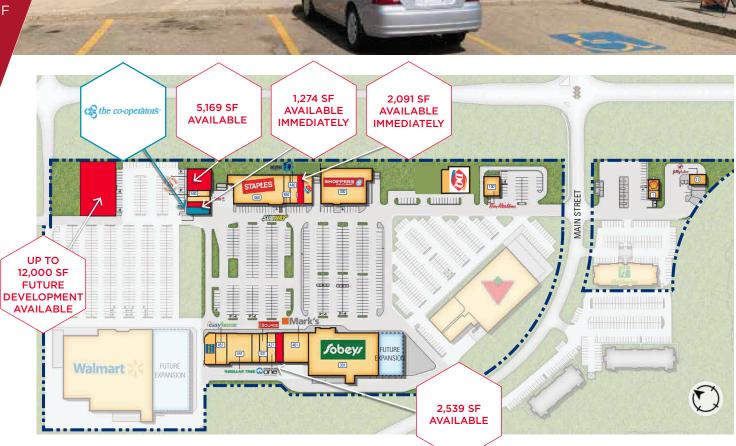

## Cornerstone Slave Lake

1500 Main Street, Slave Lake, AB

1,274 - 12,000 SF Build to Suit Opportunities

Cushman & Wakefield Edmonton Suite 2700, TD Tower 10088 102 Avenue Edmonton, AB T5J 2Z1 cwedm.com

**Jordan Murray** Senior Associate 780 429 9399 jordan.murray@cwedm.com

## PROPERTY HIGHLIGHTS

Be a part of the largest power centre in the region! Cornerstone Slave Lake services a trade area of 25,000 people. Landlord is prepared to help franchise groups secure franchisees by offering space on their franchisee wanted board or allowing placement of signage on the premises.

Flexible floor plans

SITE

HIGHWAY

88

HIGHWA

Co tenants include; Sobeys, Canadian Tire, Walmart, Staples, Shoppers Drug Mart, Tim Hortons, and Dairy Queen

Ample Parking

Excellent street exposure

Located on the southwest corner of Highway 2 and Main Street, the main retail corridor in the community

## **PROPERTY DETAILS**

TOTAL SQUARE FEET

120,799 SF

TOTAL AVAILABLE

1,274 & pad opportunities (new development) of approximately 9,000 - 12,000 SF

> 2,091 SF 2,539 SF 5,169 SF

LEASE RATE

Market

**PARKING RATIO** 5.79/1,000/SF

**T.I.** Negotiable

ADDITIONAL RENT Taxes: \$3.41 per SF (2023) CAM: \$6.62 per SF (est. 2023), plus management fee