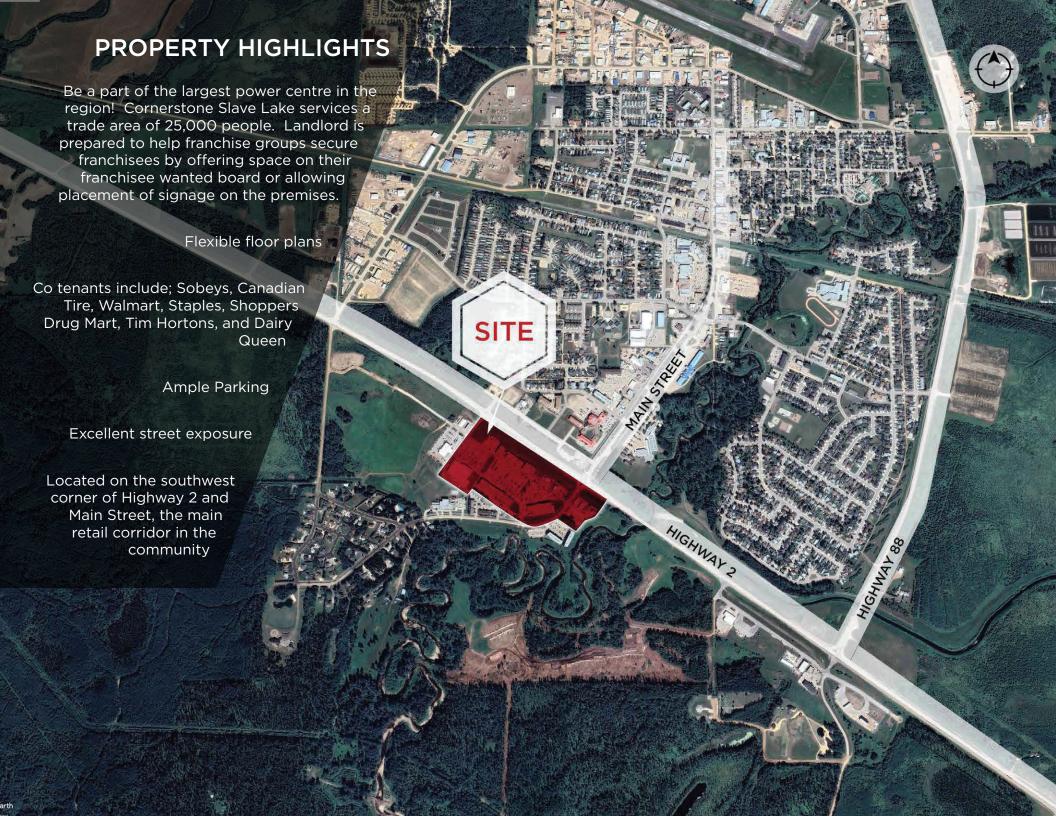

## ZONING

C3 - Highway Commercial District. This site recently underwent a Land Use Bylaw Amendment that will now allow for a variety of Medical and Health (outpatient) uses. Seeking: Dental Clinics, Othodontist Clinic, Denturist, Physiotherapy Clinic, Optometry Clinic, Audiology, and other medical uses!