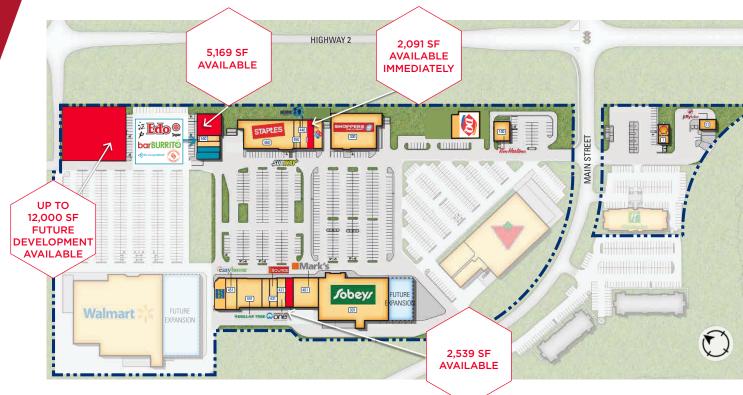

e accuracy or completeness of the information contained herein, and same is submitted subject to errors, omissions, change of price, rental or other conditions, withdrawal without notice, and to any special listing conditions imposed by the property owner(s). As applicable, we make no representation as to the condition of the property for properties in question. February 9, 2023





## **ADDITIONAL RENT**

Taxes: \$3.41 per SF (2024) CAM: \$6.62 per SF (est. 2024), plus management fee

## ZONING

C3 - Highway Commercial District. This site recently underwent a Land Use Bylaw Amendment that will now allow for a variety of Medical and Health (outpatient) uses. Seeking: Dental Clinics, Othodontist Clinic, Denturist, Physiotherapy Clinic, Optometry Clinic, Audiology, and other medical uses!







Jordan Murray

Senior Associate 780 429 9399 jordan.murray@cwedm.com