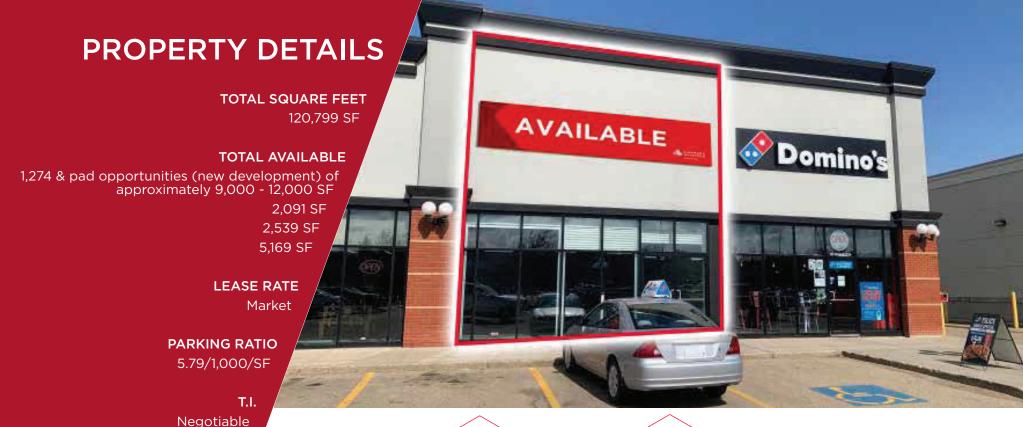

## **ADDITIONAL RENT**

Taxes: \$3.41 per SF (2024) CAM: \$6.62 per SF (est. 2024), plus management fee