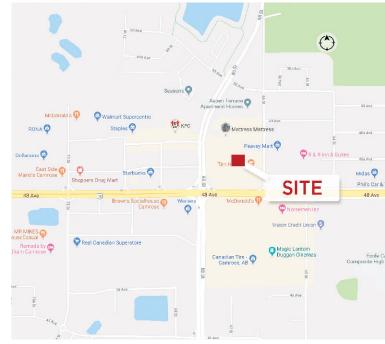

# **Grocery Anchored Shopping Centre Property Highlights**

- High visibility Shopping Centre in the heart of the48 Avenue retail corridor in Camrose
- Excellent parking and access
- Retail customer draws in the immediate area include Save On Foods, Overtime Taphouse, Tim Horton's, Wendy's and Alberta Motor Association
- Many other customer generators in the area, including Wal Mart, Shoppers Drug Mart, Superstore, Safeway and Canadian Tire
- Population of Camrose over 19,422 (2023)
- Average income: \$108,782 (5 km)