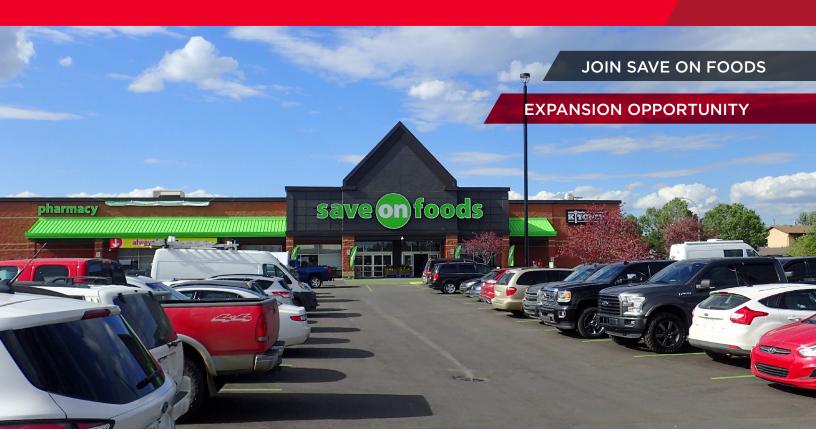

# **Grocery Anchored Shopping Centre Property Highlights**

- High visibility Shopping Centre in the heart of the48 Avenue retail corridor in Camrose
- Excellent parking and access
- Retail customer draws in the immediate area include Save On Foods, Overtime Taphouse, Tim Horton's, Wendy's and Alberta Motor Association
- Many other customer generators in the area, including Wal Mart, Shoppers Drug Mart, Superstore, Safeway and Canadian Tire
- Population of Camrose over 19,422 (2023)
- Average income: \$108,782 (5 km)

### **Expansion Opportunity:**

Up to 7,300 SF available adjacent to Save On Foods

Up to 5,000 SF available adjacent to Overtime Taphouse