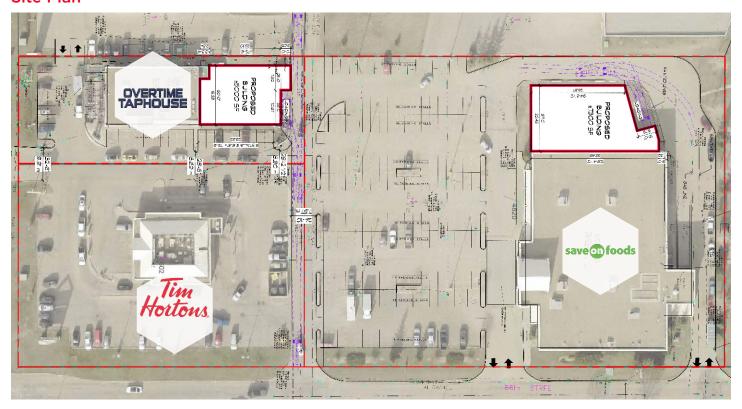

## Site Plan

### **Expansion Opportunity:**

Up to 7,300 SF available adjacent to Save On Foods

Up to 5,000 SF available adjacent to Overtime Taphouse