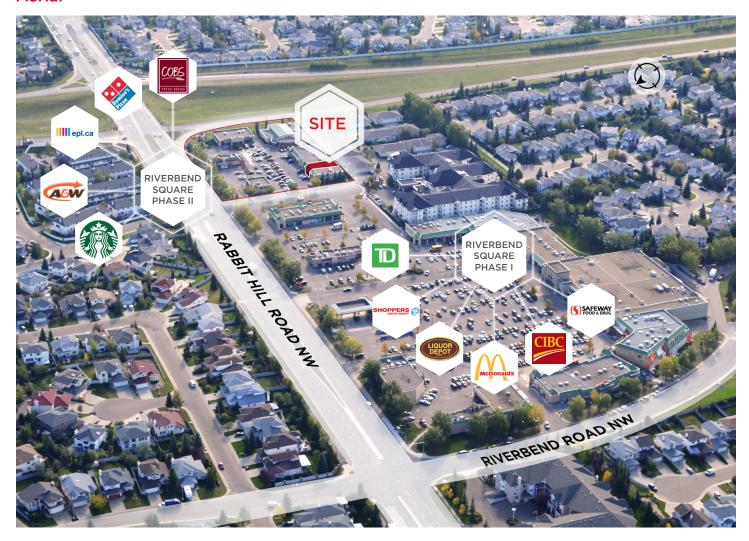

or Associate 780 429 9399 jordan.murray@cwedm.com CUSHMAN & WAKEFIELD Edmonton Suite 2700, TD Tower 10088 - 102 Avenue Edmonton, AB T5J 2Z1 www.cwedm.com



# Riverbend Square - Phase II

424 Riverbend Square, Edmonton, AB

## **Property Details**

**Municipal Address:** 424 Riverbend Square NW

**Legal Description:** Lot 39, Block 101, Plan 9824766

Zoning: DC-2 (466)

Neighbourhood: Falconer Heights

**Built:** 1999

Parking Area: Ample Pooled Parking

Lot Area: 8,586 Square Metres

## **Fixtured Small Bay Opportunity**



Located in one of Edmonton's highest income neighborhoods



Excellent access to Terwilligar Drive



Mature and stable demographics



Ideal tenants: medical/professional, quick service restaurants, professional services, and boutique fashion/retail

#### **Aerial**



#### **Jordan Murray**

Senior Associate 780 429 9399 jordan.murray@cwedm.com

www.cwedm.com Cushman & Wakefield Edmonton is independently owned and operated / A Member of the Cushman & Wakefield Alliance. No warranty or representation, express or implied, is made to the accuracy or completeness of the information contained herein, and same is submitted subject to errors, omissions, change of price, rental or other conditions, withdrawal without notice, are to any special listing conditions imposed by the property owner(s). As applicable, we make no representation as to the condition of the property (or properties) in question. April 27, 2022

**CUSHMAN & WAKEFIELD Edmonton** Suite 2700, TD Tower 10088 - 102 Avenue Edmonton, AB T5J 2Z1



# **Riverbend Square - Phase II**

424 Riverbend