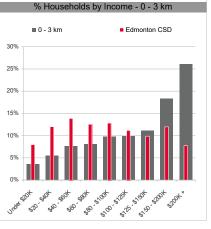

| INCOME                   |            |            |
|--------------------------|------------|------------|
|                          | 0 - 3 km   | Edmonton   |
| Under \$20K              | 644        | 32,315     |
| \$20 - \$40K             | 983        | 48,734     |
| \$40 - \$60K             | 1,357      | 56,239     |
| \$60 - \$80K             | 1,436      | 50,888     |
| \$80 - \$100K            | 1,743      | 51,982     |
| \$100 - \$125K           | 1,748      | 45,296     |
| \$125 - \$150K           | 1,970      | 40,045     |
| \$150 - \$200K           | 3,245      | 48,574     |
| \$200K +                 | 4,622      | 31,375     |
|                          |            |            |
| Average Household Income | \$ 216,830 | \$ 118,136 |