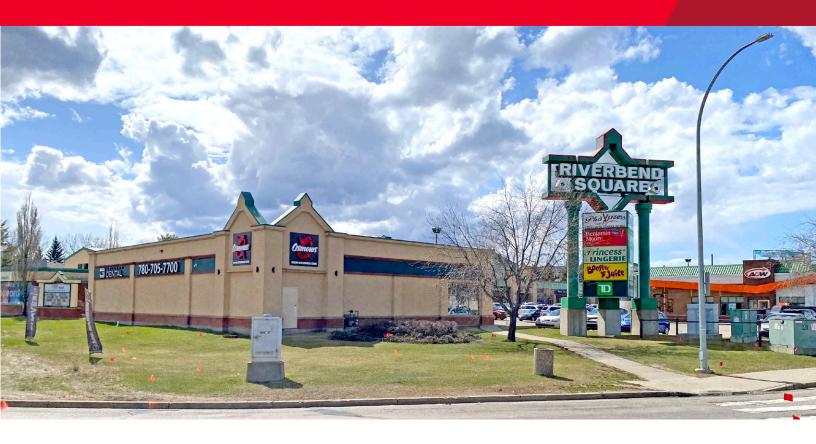

# **Riverbend Square - Phase II**

424 Riverbend Square, Edmonton, AB

# 1,061 SF Opportunity

## **Property Highlights**

- Excellent opportunity to join one of Edmonton's most successful shopping centres
- Operating Costs: \$20.00 per SF (est.)
- Join A&W, Starbucks, Osmows, The Edmonton Public Library, Dominos, Cobs, Dental, and Mr. Barber
- Shadow anchored by Safeway, Orange Theory Fitness, Liquor Depot, McDonalds and many more.
- Zoned DC-2 (466)