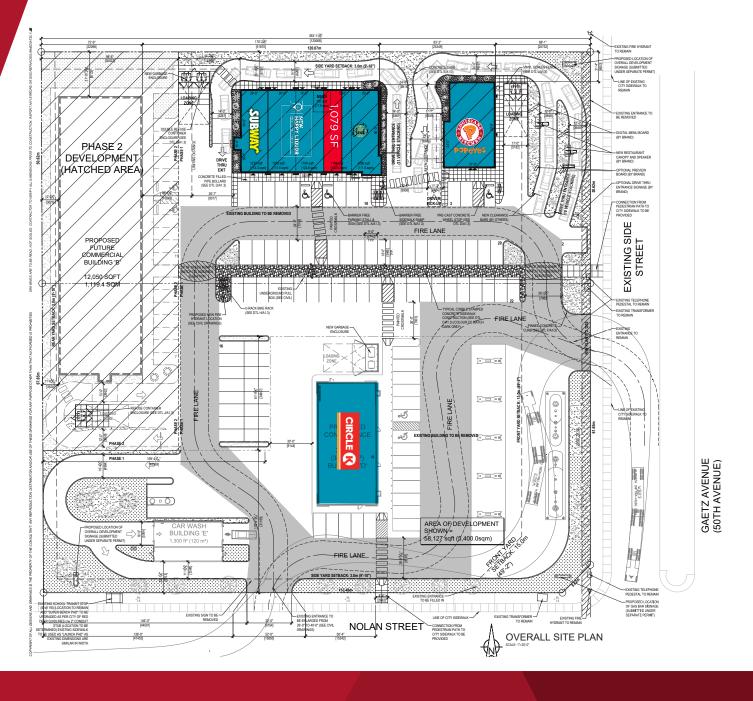

and Circle K

FOR LEASE

# TRADER RIDGE IN RED DEER

COLD BEER WINE

NEW HAPPY LIQUOR

Gaetz Avenue & Nolan Street, Red Deer, AB

#### Cushman & Wakefield Edmonton

Suite 2700, TD Tower 10088 102 Avenue Edmonton, AB T5J 2Z1 cwedm.com

#### **Gary Killips**

Partner 780 917 8332 gary.killips@cwedm.com

#### **Brett Killips**

Partner 780 702 2948 brett.killips@cwedm.com

#### **Jennifer Baker**

Team Coordinator 780 701 3284 jennifer.baker@cwedm.com

Cushman & Wakefield Edmonton is independently owned and operated / A Member of the Cushman & Wakefield Alliance. No warranty or representation express or implied is mad to the accuracy or completeness of the information contained herein, and same is submitted subject to errors,

# TRADER RIDGE RED DEER

Commercial Zone









### SITE PLAN