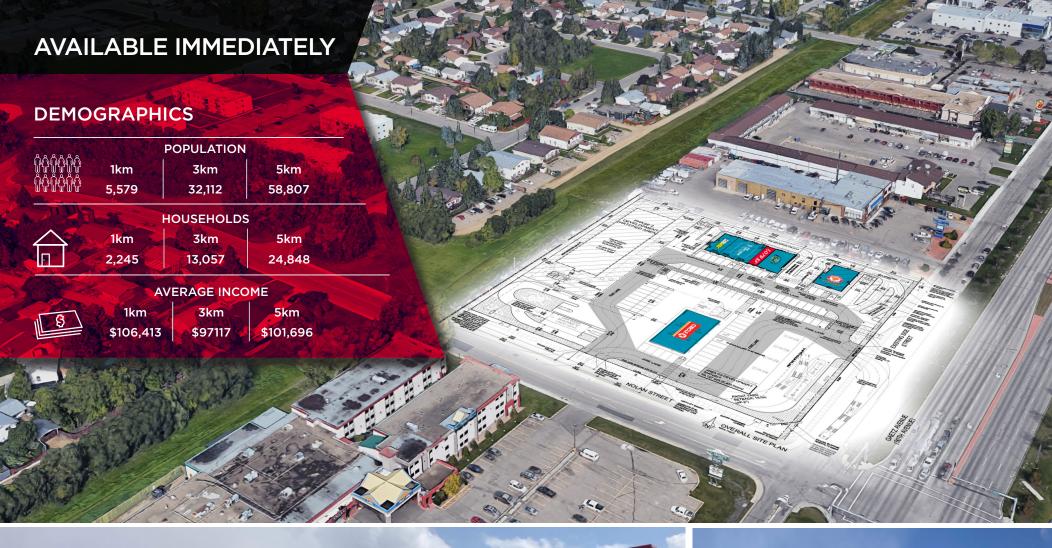

Join Subway, Popeye's and Circle K

FOR LEASE

# TRADER RIDGE IN RED DEER

COLD BEER WINE

NEW HAPPY LIQUOR

Gaetz Avenue & Nolan Street, Red Deer, AB

#### Cushman & Wakefield Edmonton

Suite 2700, TD Tower 10088 102 Avenue Edmonton, AB T5J 2Z1 cwedm.com

#### **Gary Killips**

Partner 780 917 8332 gary.killips@cwedm.com

#### **Brett Killips**

Partner 780 702 2948 brett.killips@cwedm.com

#### **Jennifer Baker**

Team Coordinator 780 701 3284 jennifer.baker@cwedm.com

Cushman & Wakefield Edmonton is independently owned and operated / A Member of the Cushman & Wakefield Alliance. No warranty or representation express or implied is mad to the accuracy or completeness of the information contained herein, and same is submitted subject to errors,

# TRADER RIDGE RED DEER

Commercial Zone









### SITE PLAN