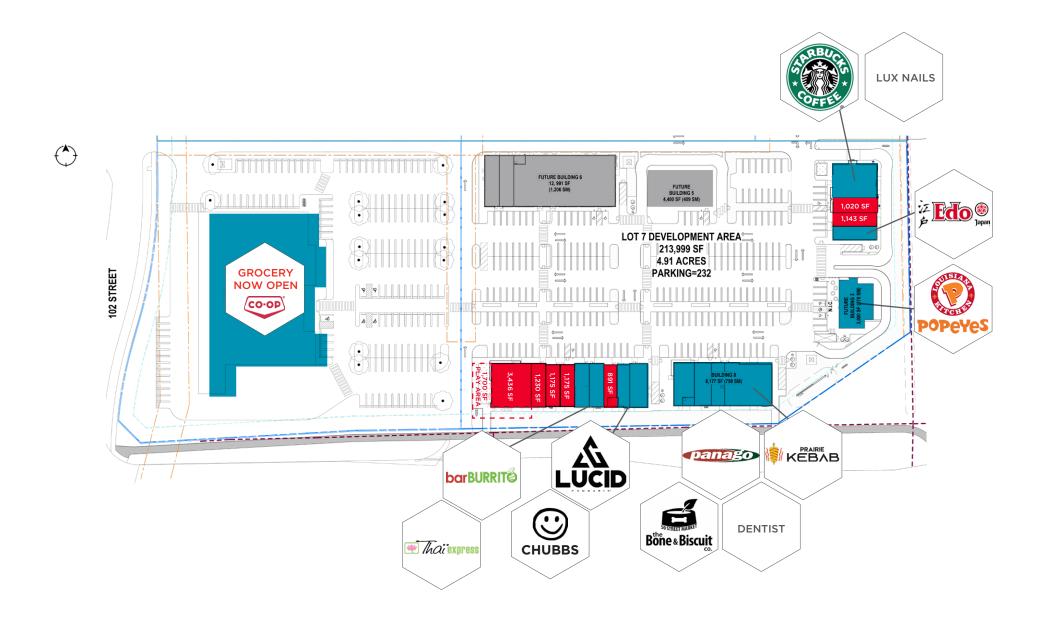

## **OVERVIEW**

Join CO-OP Grocery, Gas Bar, Convenience Store & Liquor Store, Starbucks, Popeye's Chicken, Bone & Biscuit, Panago Pizza, Edo, Prairie Kebab, West Grande Prairie Dental, Thai Express, and Lux Nails!

## SITE PLAN

Gary Killips Partner 780 917 8332 Brett Killips Partner

780 917 8332 780 702 2948 gary.killips@cwedm.com brett.killips@cwedm.com Cody Miner, в.сомм. Sales Associate <u>780 702 2982</u> cody.miner@cwedm.com