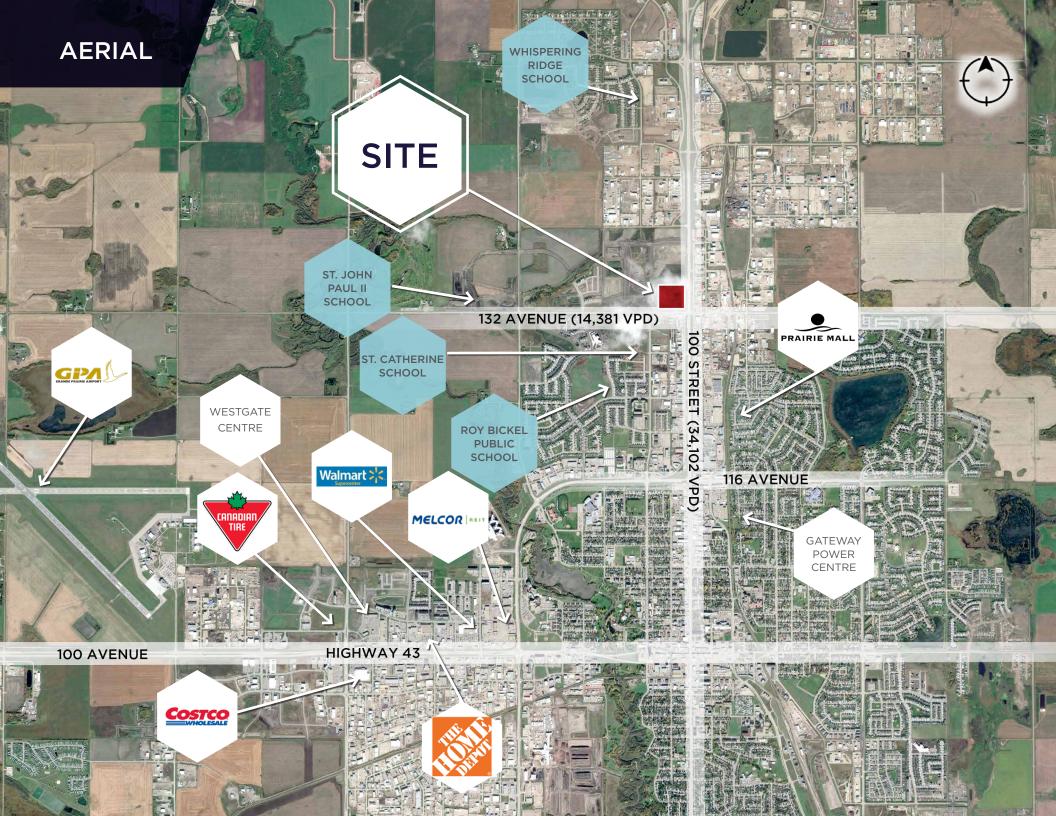

Located in the heart of North Grande Prairie expanding residential and commercial districts

Traffic count at this intersection is in excess of 41,383 (2018) vehicles per day

Grande Prairie currently has 68,088 residents

Trade area of 289,000 people

Average household income of \$128,368 (3 km radius)

One of the youngest populations in Canada with a median age of 31.9 years

Additional Rent: \$20.00 per SF including management fees (2025 est.)