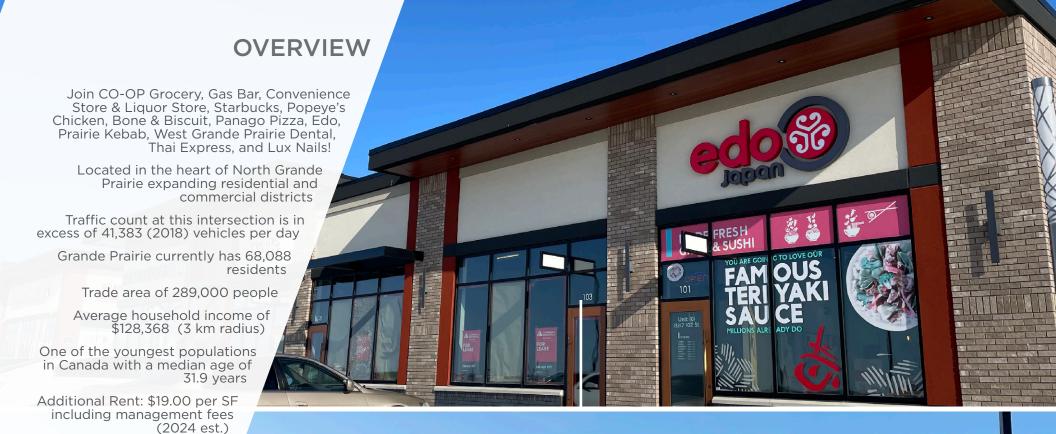

**DEMOGRAPHICS** 

The City of Grande Prairie's median age rose from 32 in 2016 to 34 in 2021.

This makes Grande Prairie the youngest city in Canada with a population over 25K and the 9th youngest among cities with a population over 10K.

There are more children under the age of 10 in Grande Prairie than adults aged 60 and over.

Grande Prairie had a 4.8% increase in the number

of private dwellings from 2016 to 2021

The Shops of

F PHARMACY

<u>Trader Ridge</u> (Click Here)